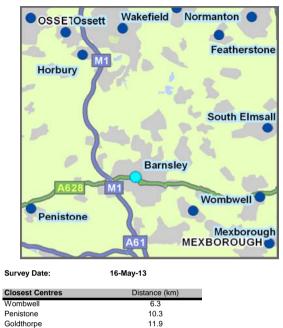

#### 1. The Local Area

The map in the top left-hand corner of your report locates other local Goad centres. When evaluating the quality of a site, it is often beneficial to compare it with other local shopping centres. Goad Centre Reports are available for any of the highlighted centres.