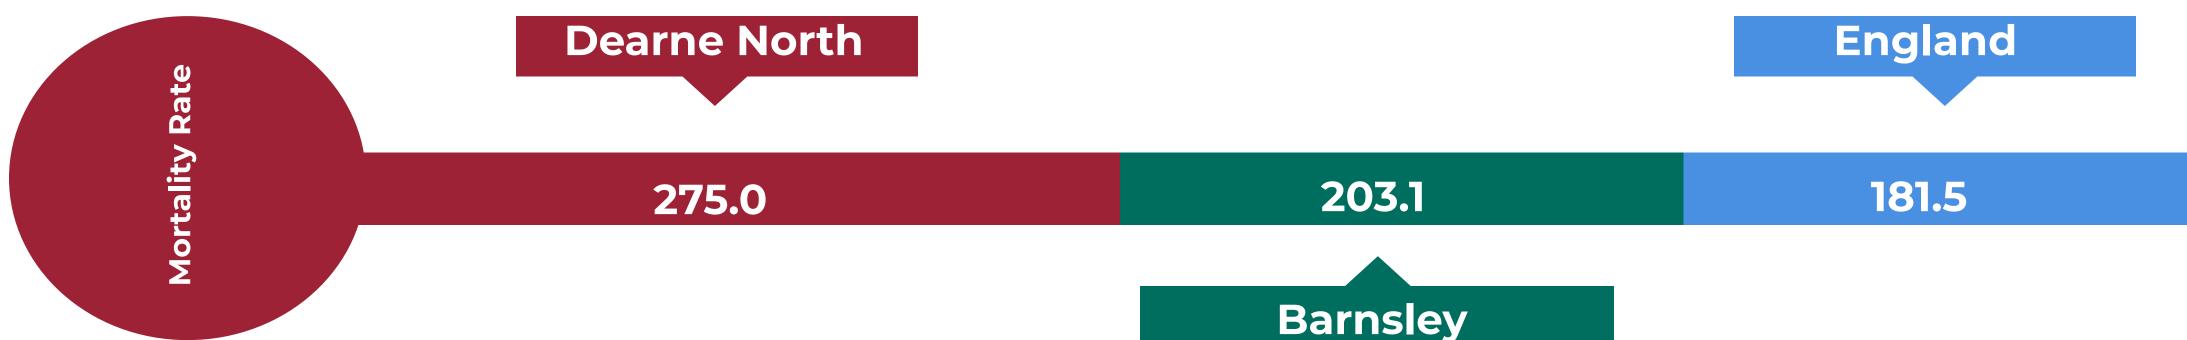

# Mortality Rate from Causes Considered Preventable (rate per 100,000 population)

The mortality rate from causes considered preventable in Dearne North is higher than those of Barnsley and England.

Source: Public Health England (based on ONS source data). 2015-2017