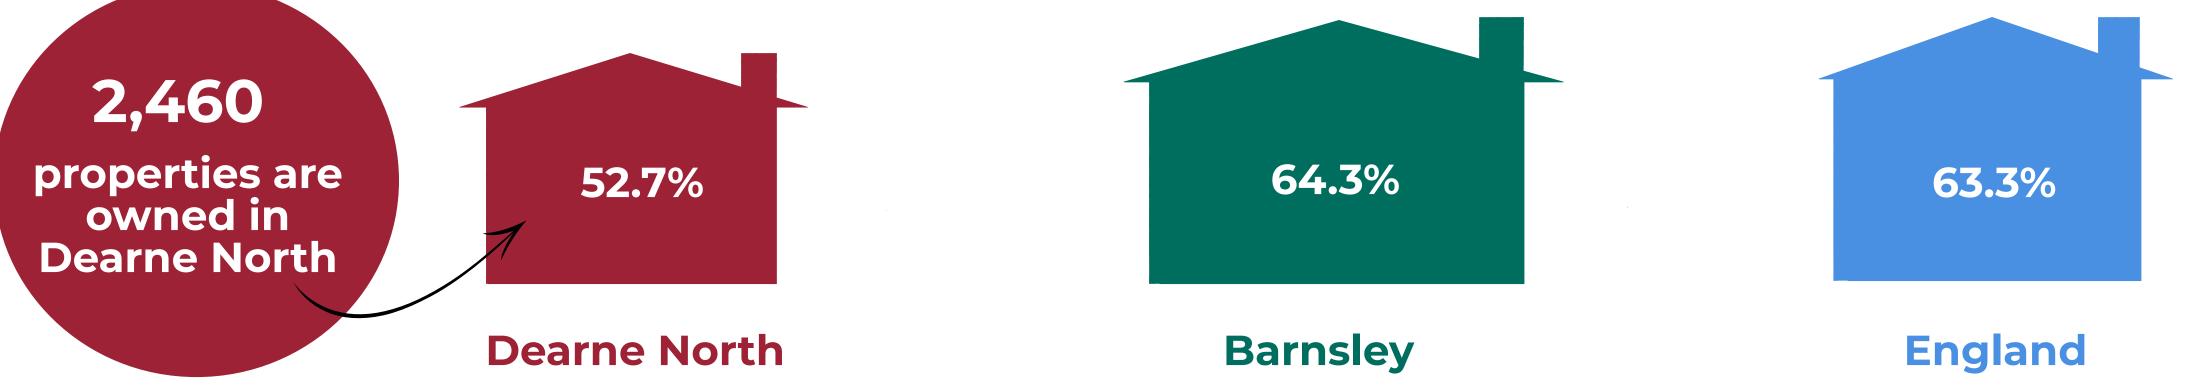

# **Housing Tenure**

Owned

Just over half of the properties in Dearne North are owned with a mortgage or owned outright. Ownership is lower than both the Barnsley and England rates.

More than a quarter of properties in Dearne North are social rented; this is higher than both Barnsley and England.