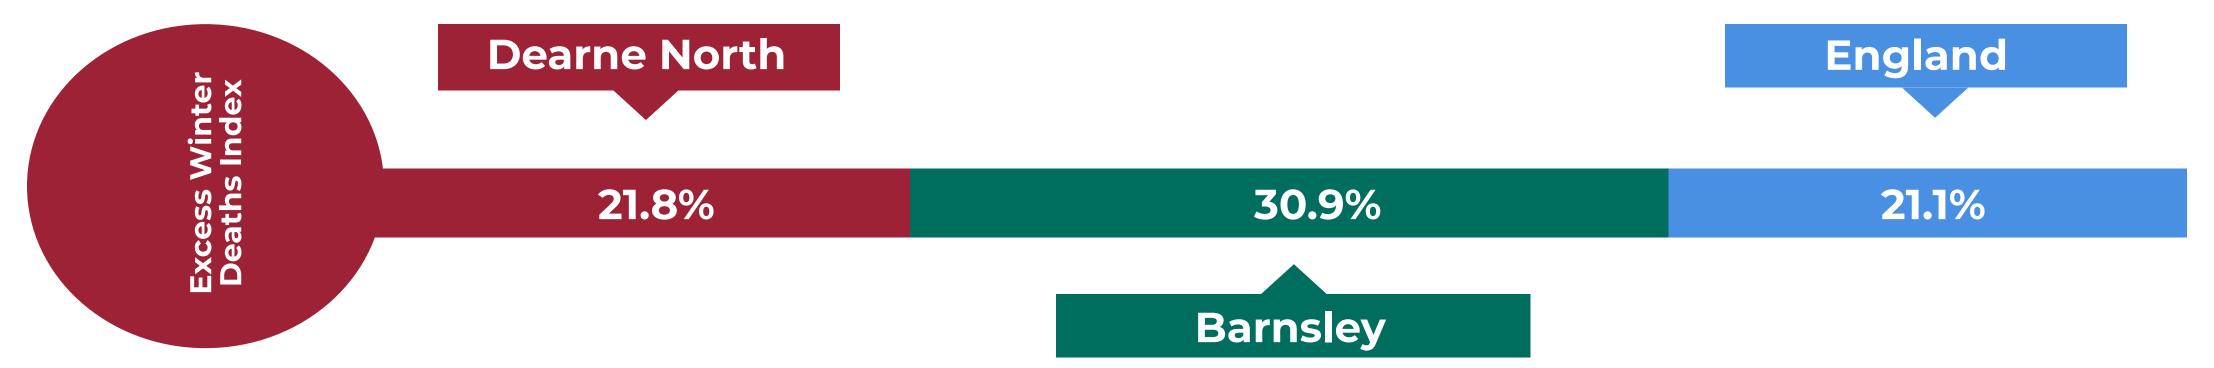

# **Excess Winter Deaths Index**

Dearne North's Excess Winter Deaths rate is lower than that of Barnsley and similar to England.

Source: ONS: Public Health England Annual Births and Mortality Extracts August 2014 - July 2017