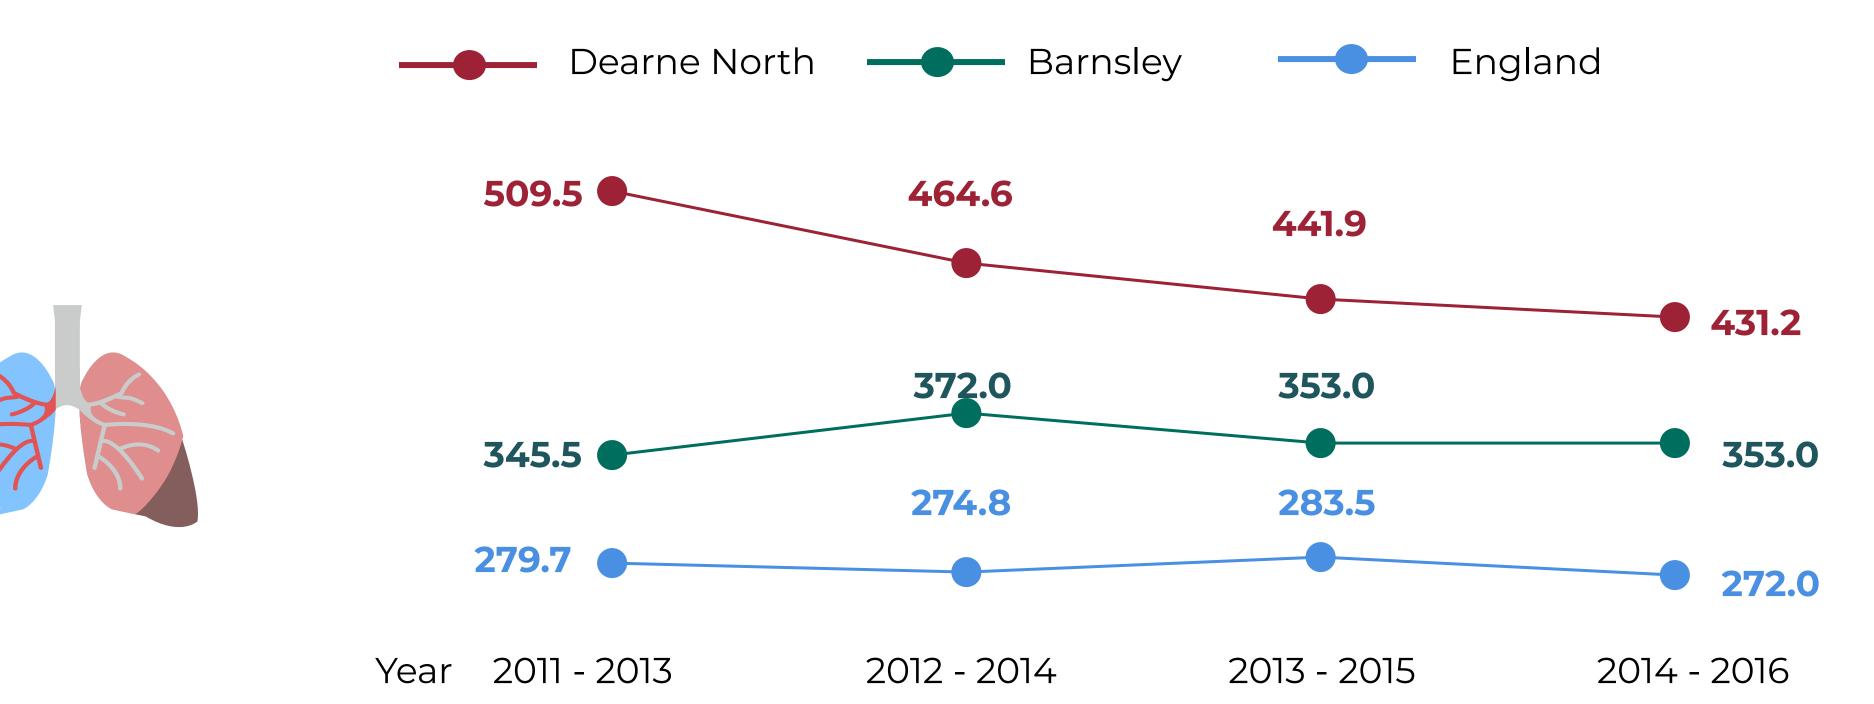

### Related Deaths per 100,000 (Over 35's)

Dearne North 's smoking related death rates have been consistently higher than the rates for Barnsley and England during the period 2011-2013 through to 2014-2016. However, the current rate is the lowest during the period.