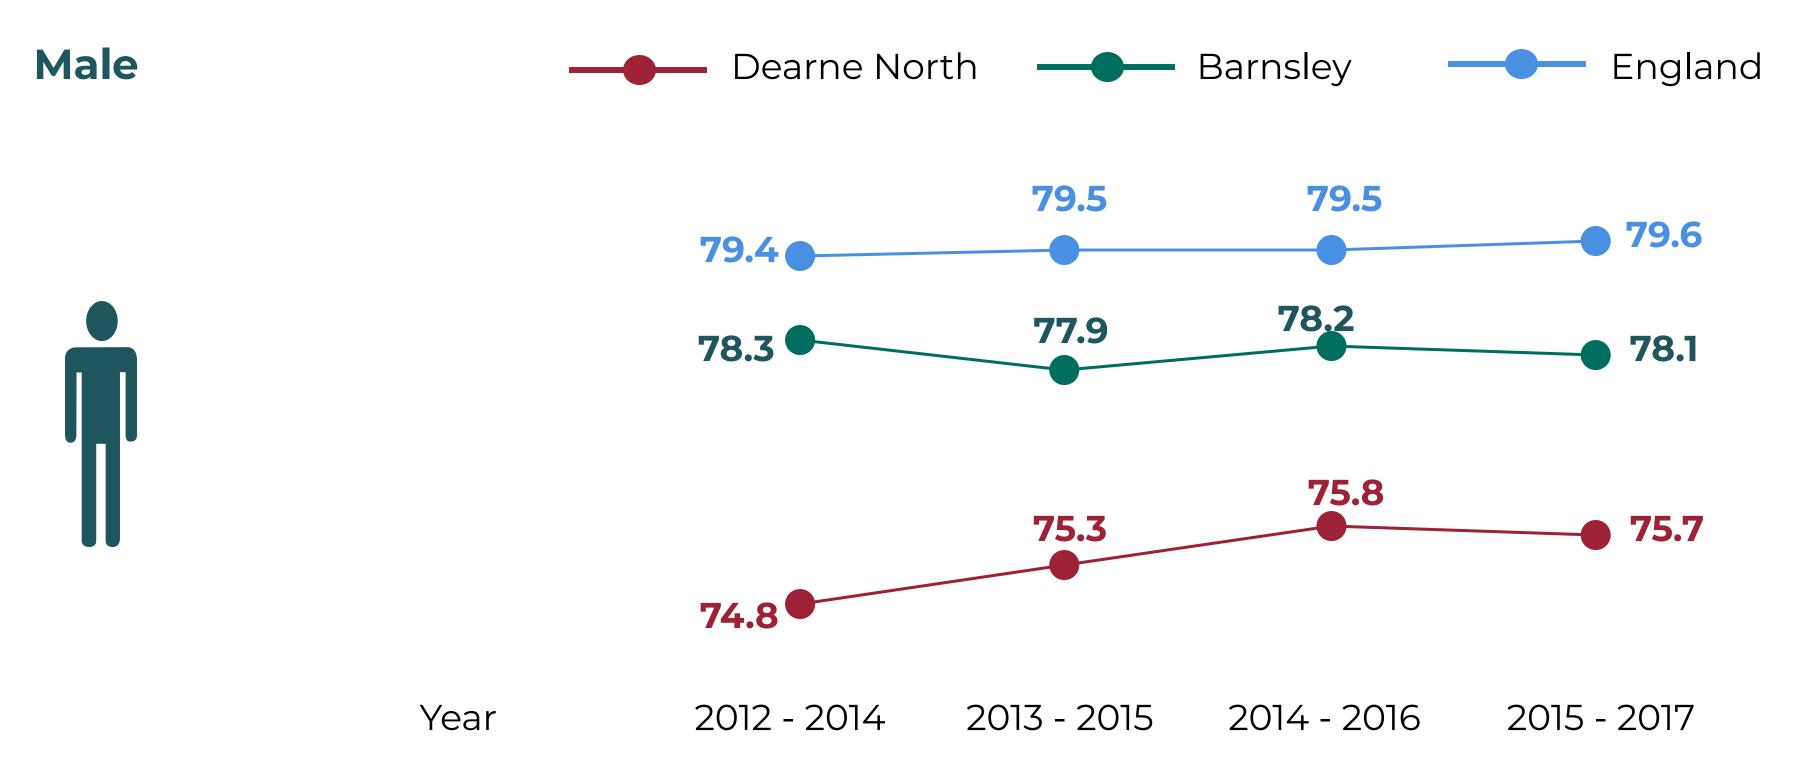

# Life Expectancy at Birth

Life expectancy at birth for males in Dearne North is 2.4 years lower than for men in Barnsley and 3.9 years lower than England.

Year 2012 - 2014 2013 - 2015 2014 - 2016 2015 - 2017