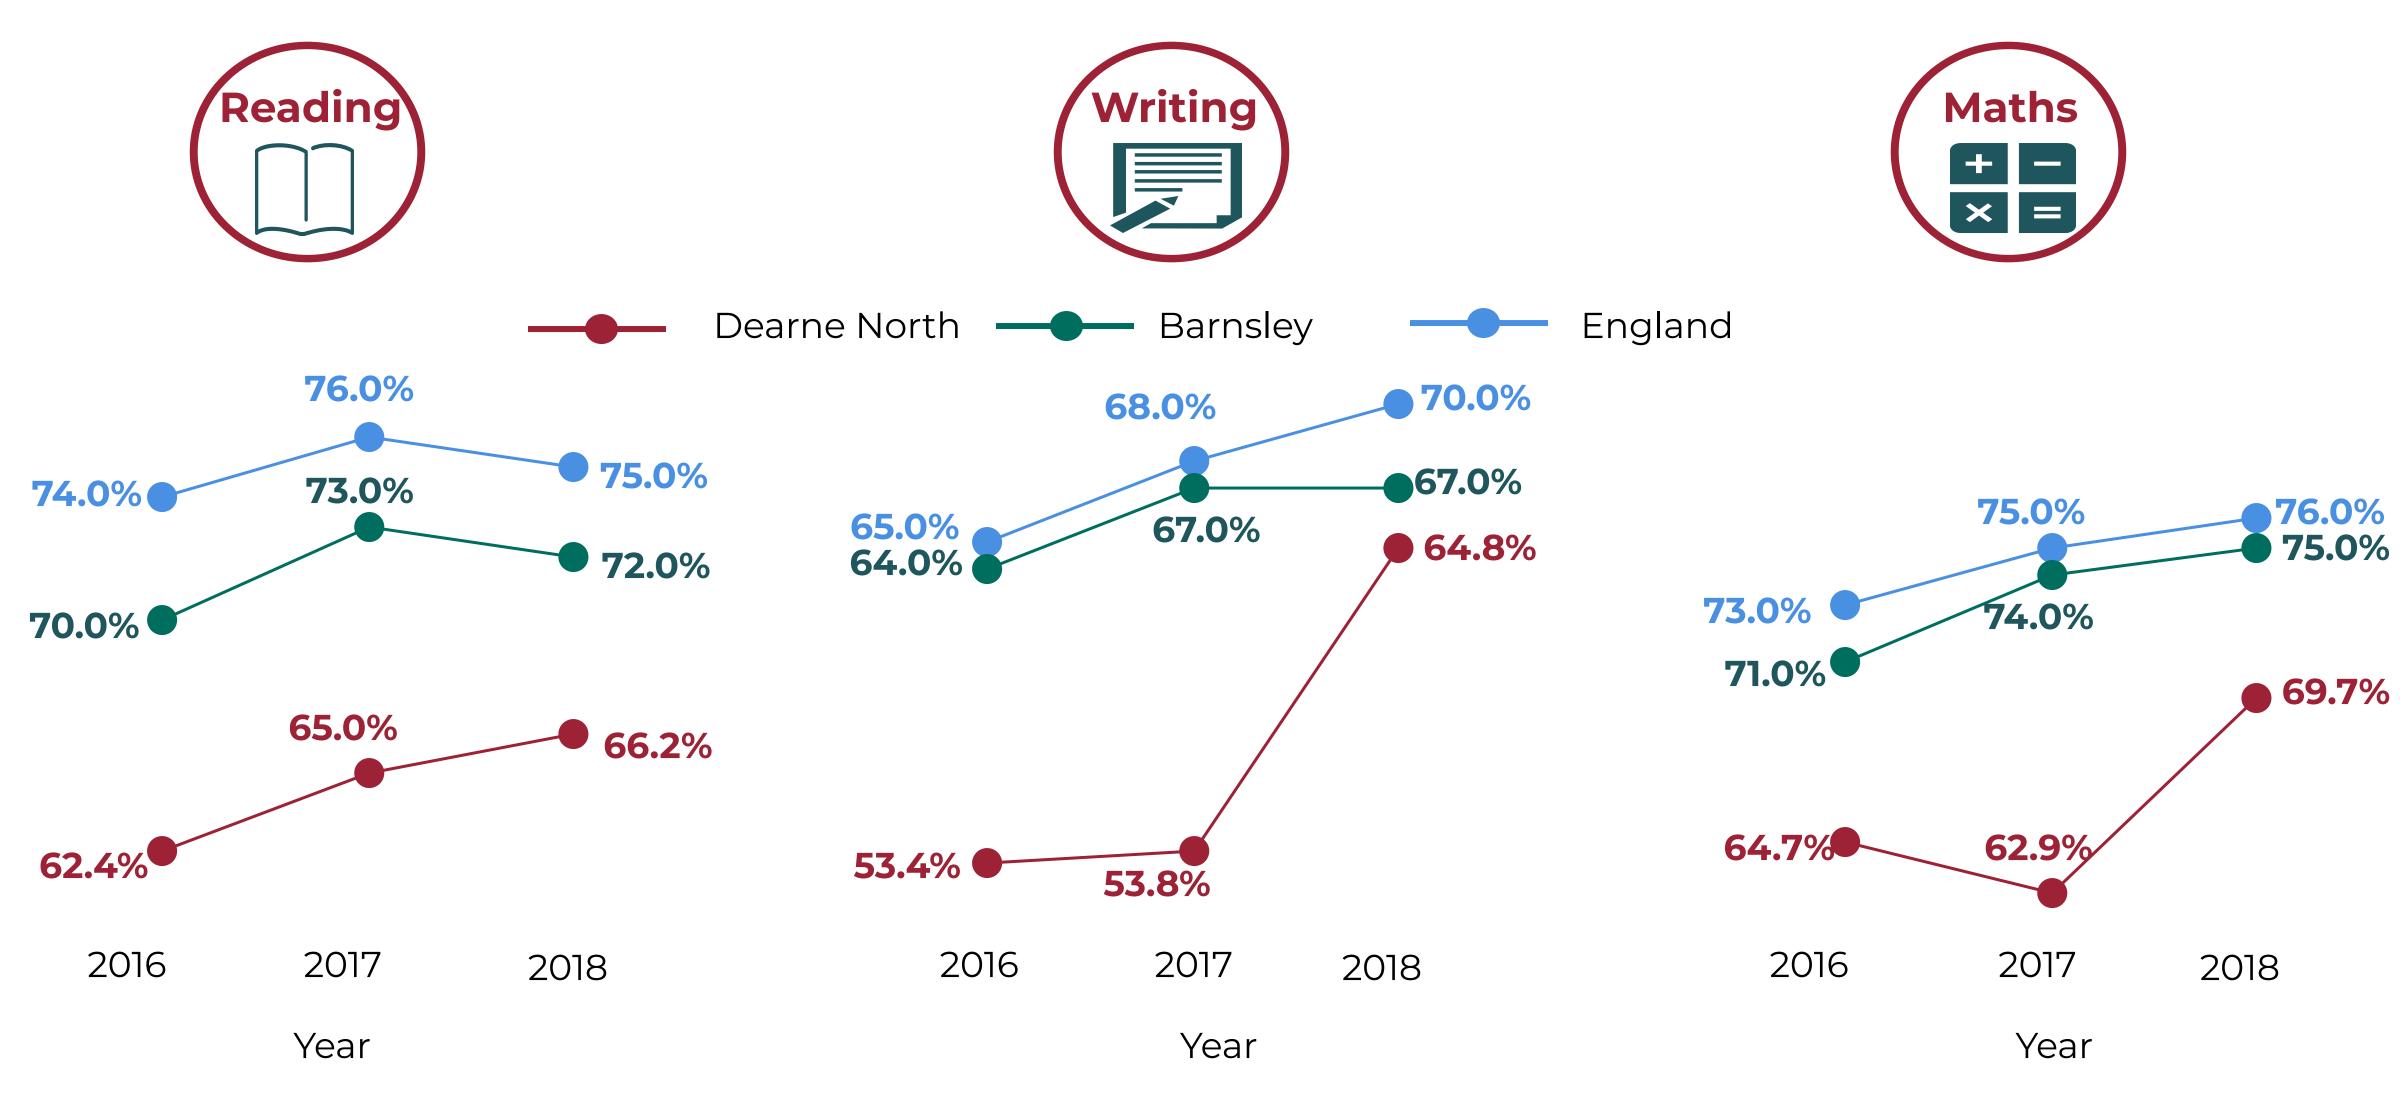

### % of Key Stage 2 Pupils Achieving the Expected Standard in Reading, Writing and Maths Combined 2016 - 2018 Dearne North — Barnsley England 65.0% 64.0% The percentage of pupils 61.0% resident in Dearne North ward achieving the expected standard in reading, writing and mathematics combined **59.0%** + -× = decreased in 2018 with 53.0% outcomes remaining below both the Barnsley and the 53.0% national averages. **52.6**% 50.3%