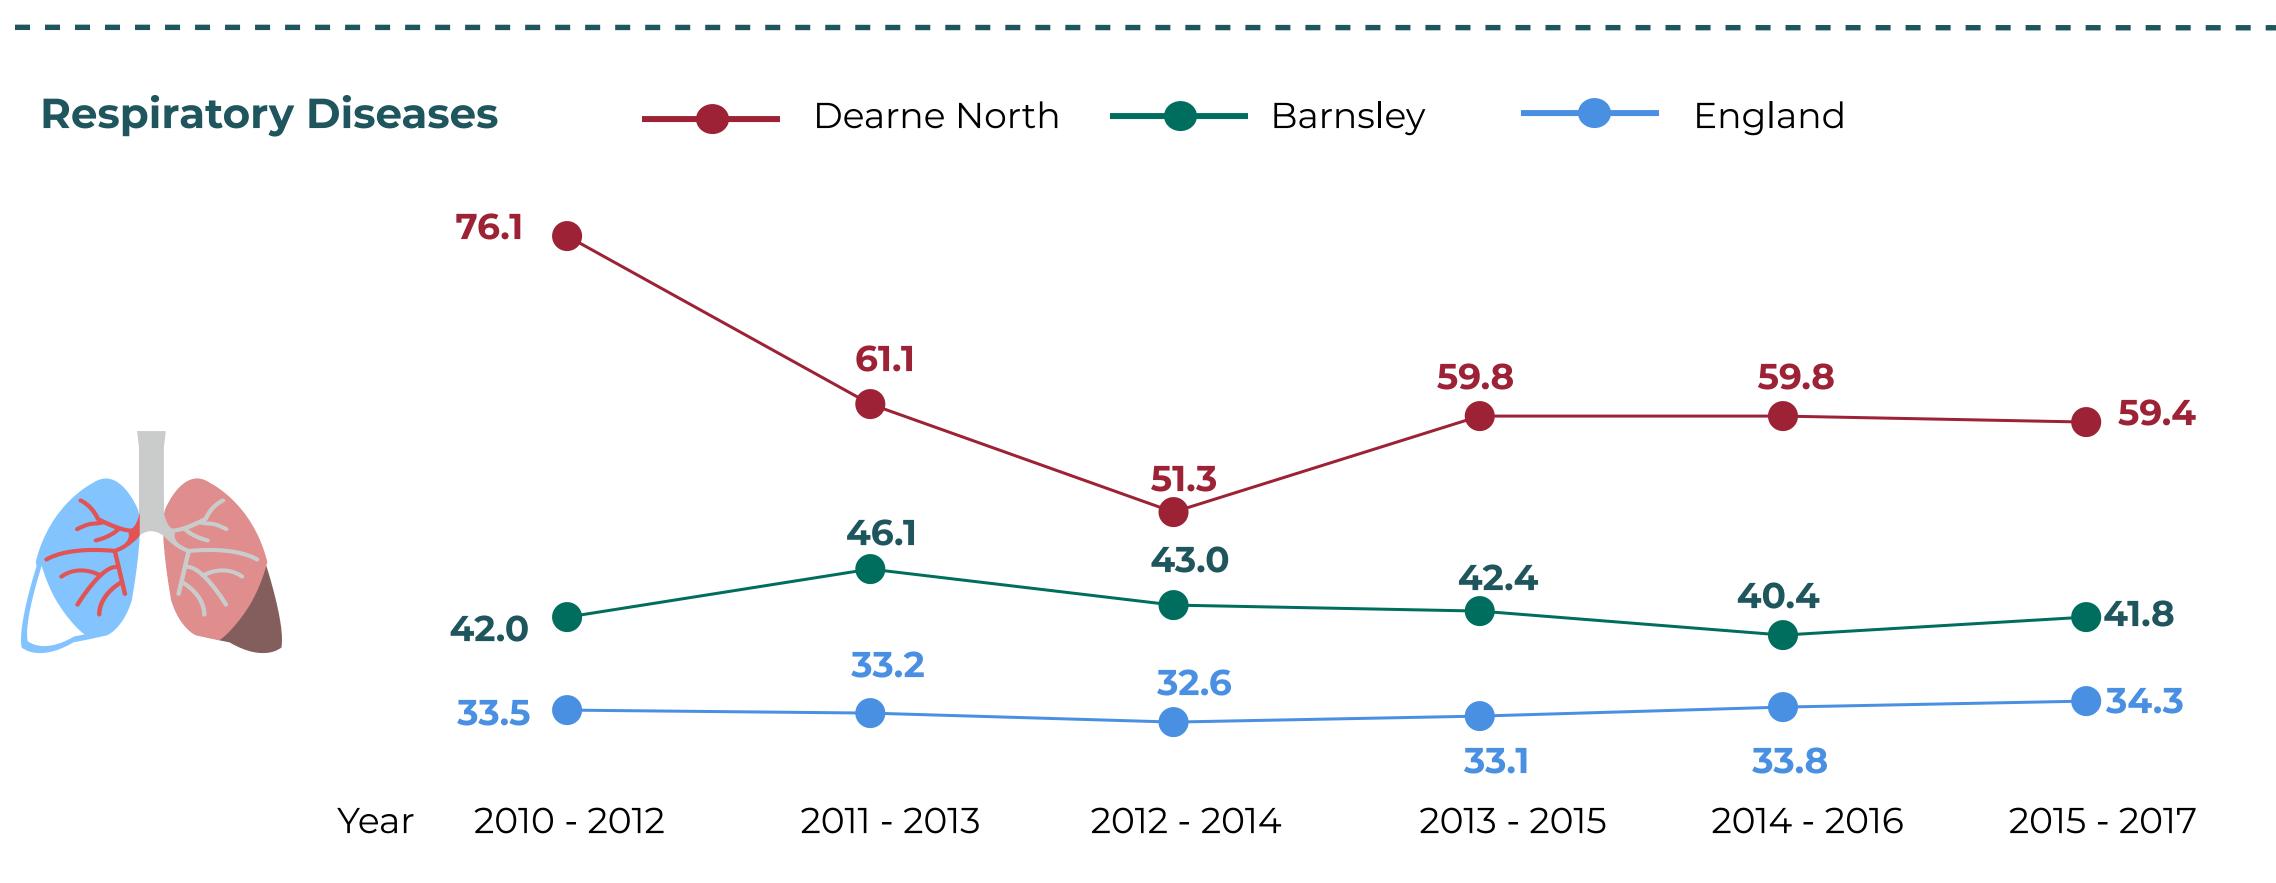

Dearne North's under 75 mortality rates from respiratory diseases have been consistently higher than the rates for Barnsley and England at each time point during the period 2010-2012 through to 2015-2017.