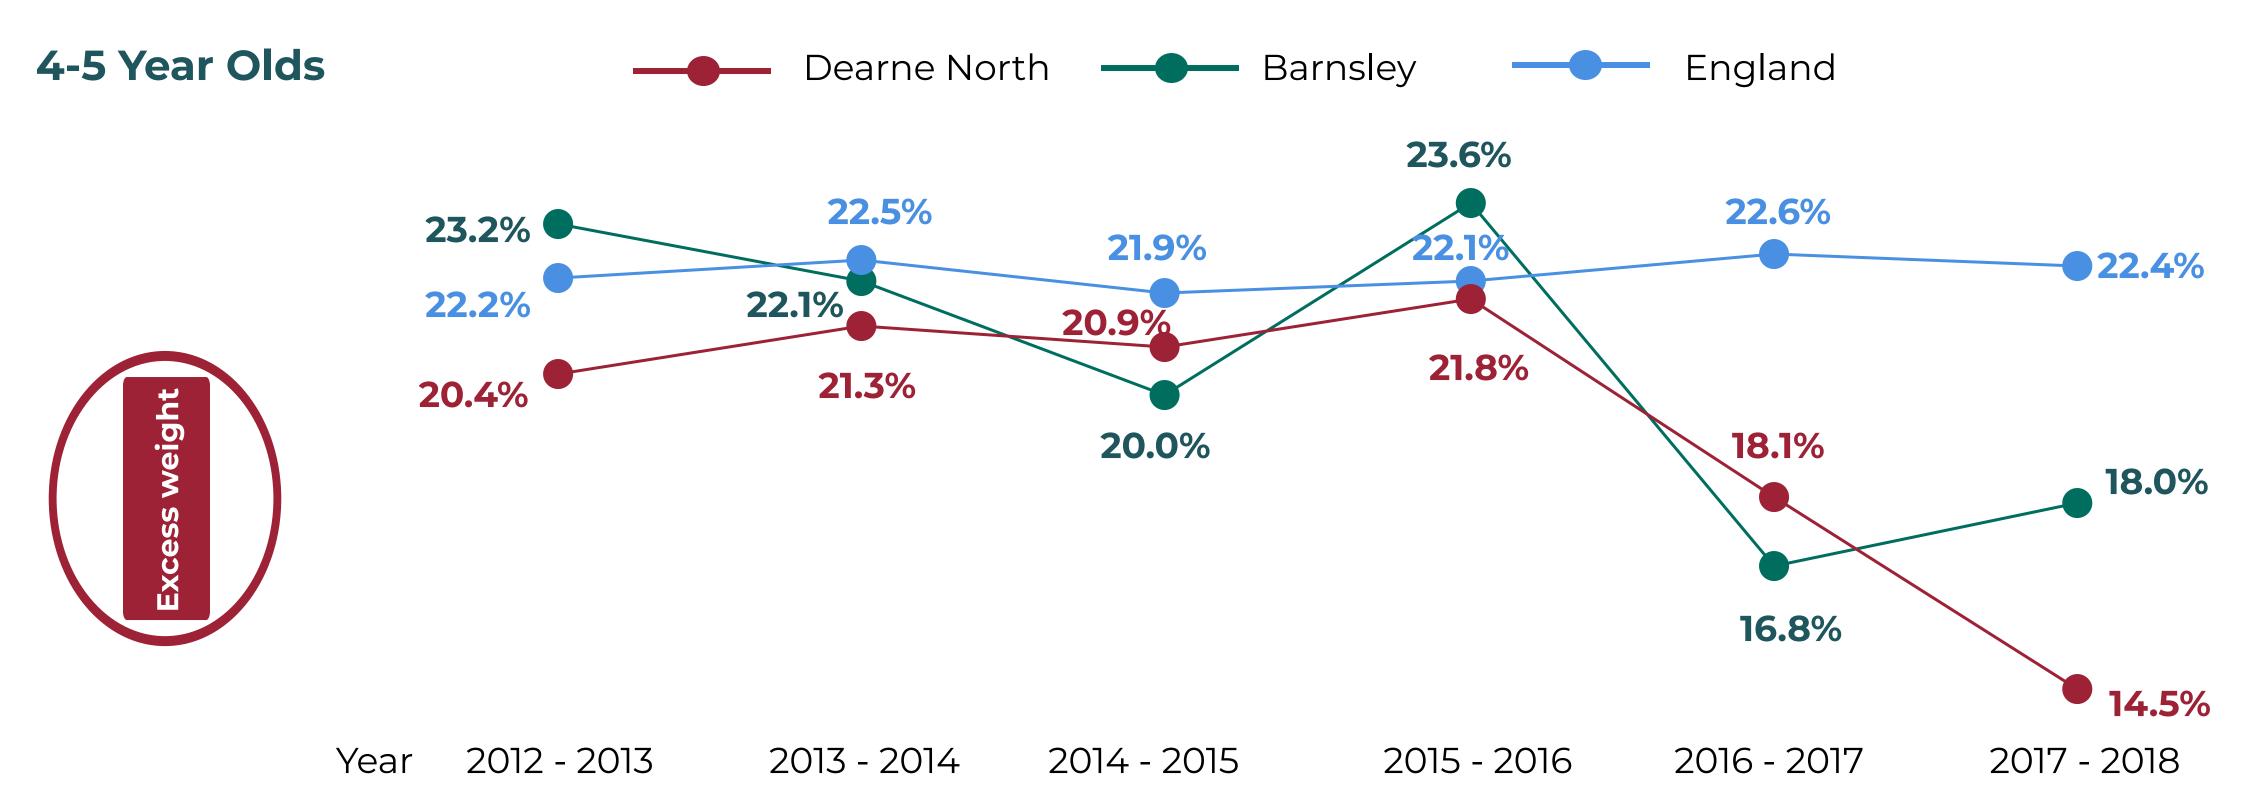

# **Excess weight**

The proportion of 4-5 year olds in Dearne North who are overweight or obese (14.5%) is lower than the proportion in Barnsley overall (18.0%) and the lowest since 2012-2013.

Source: National Child Measu