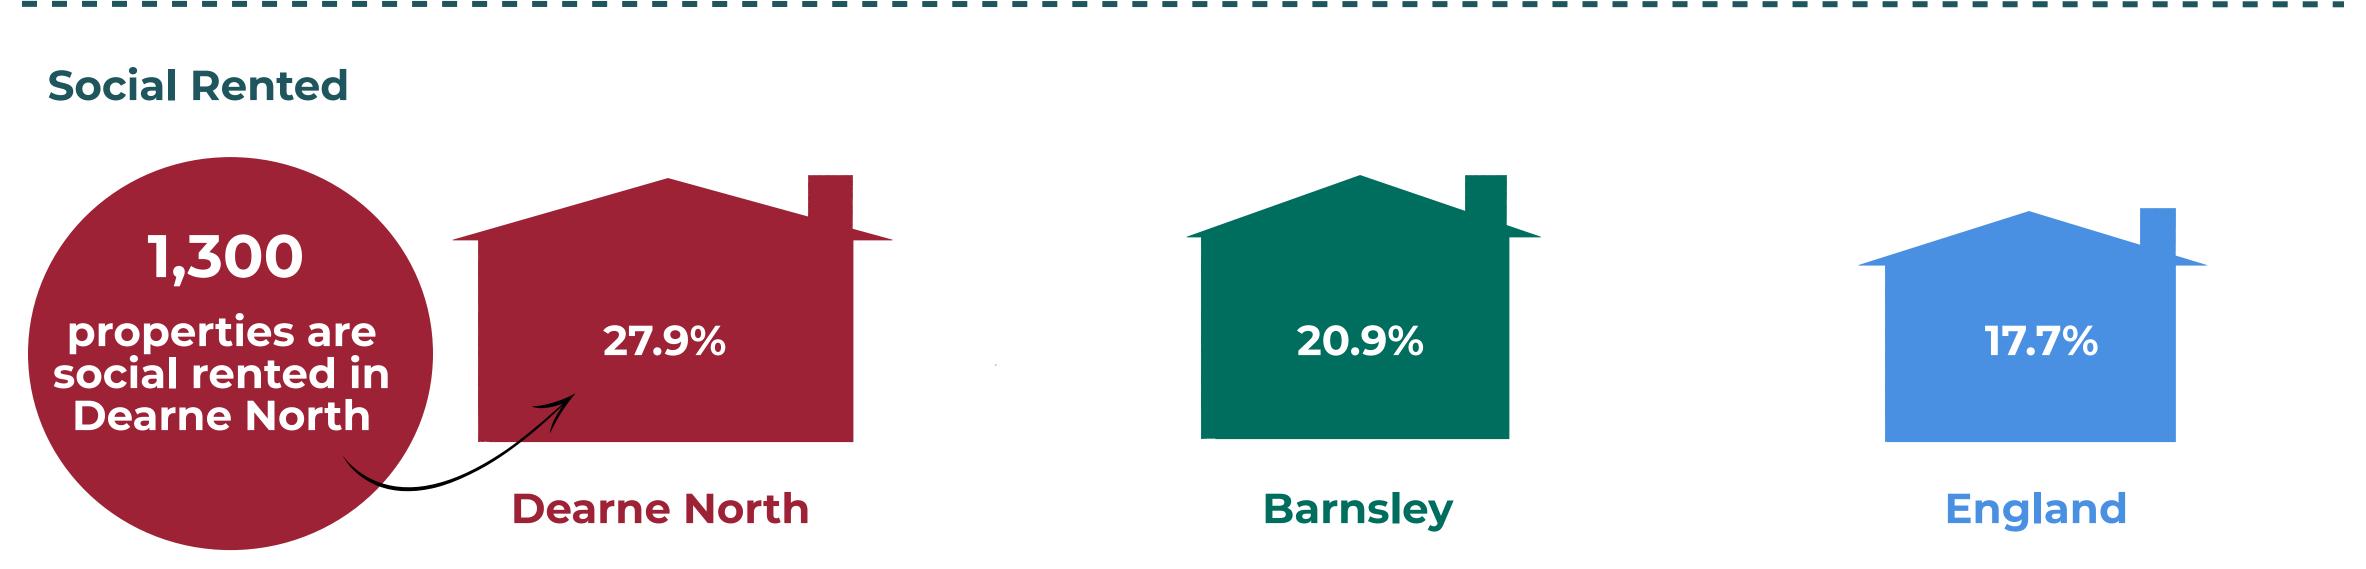

# **Housing Tenure**

Owned

Just over half of the properties in Dearne North are owned with a mortgage or owned outright. Ownership is lower than both the Barnsley and England rates.

More than a quarter of properties in Dearne North are social rented; this is higher than both Barnsley and England.