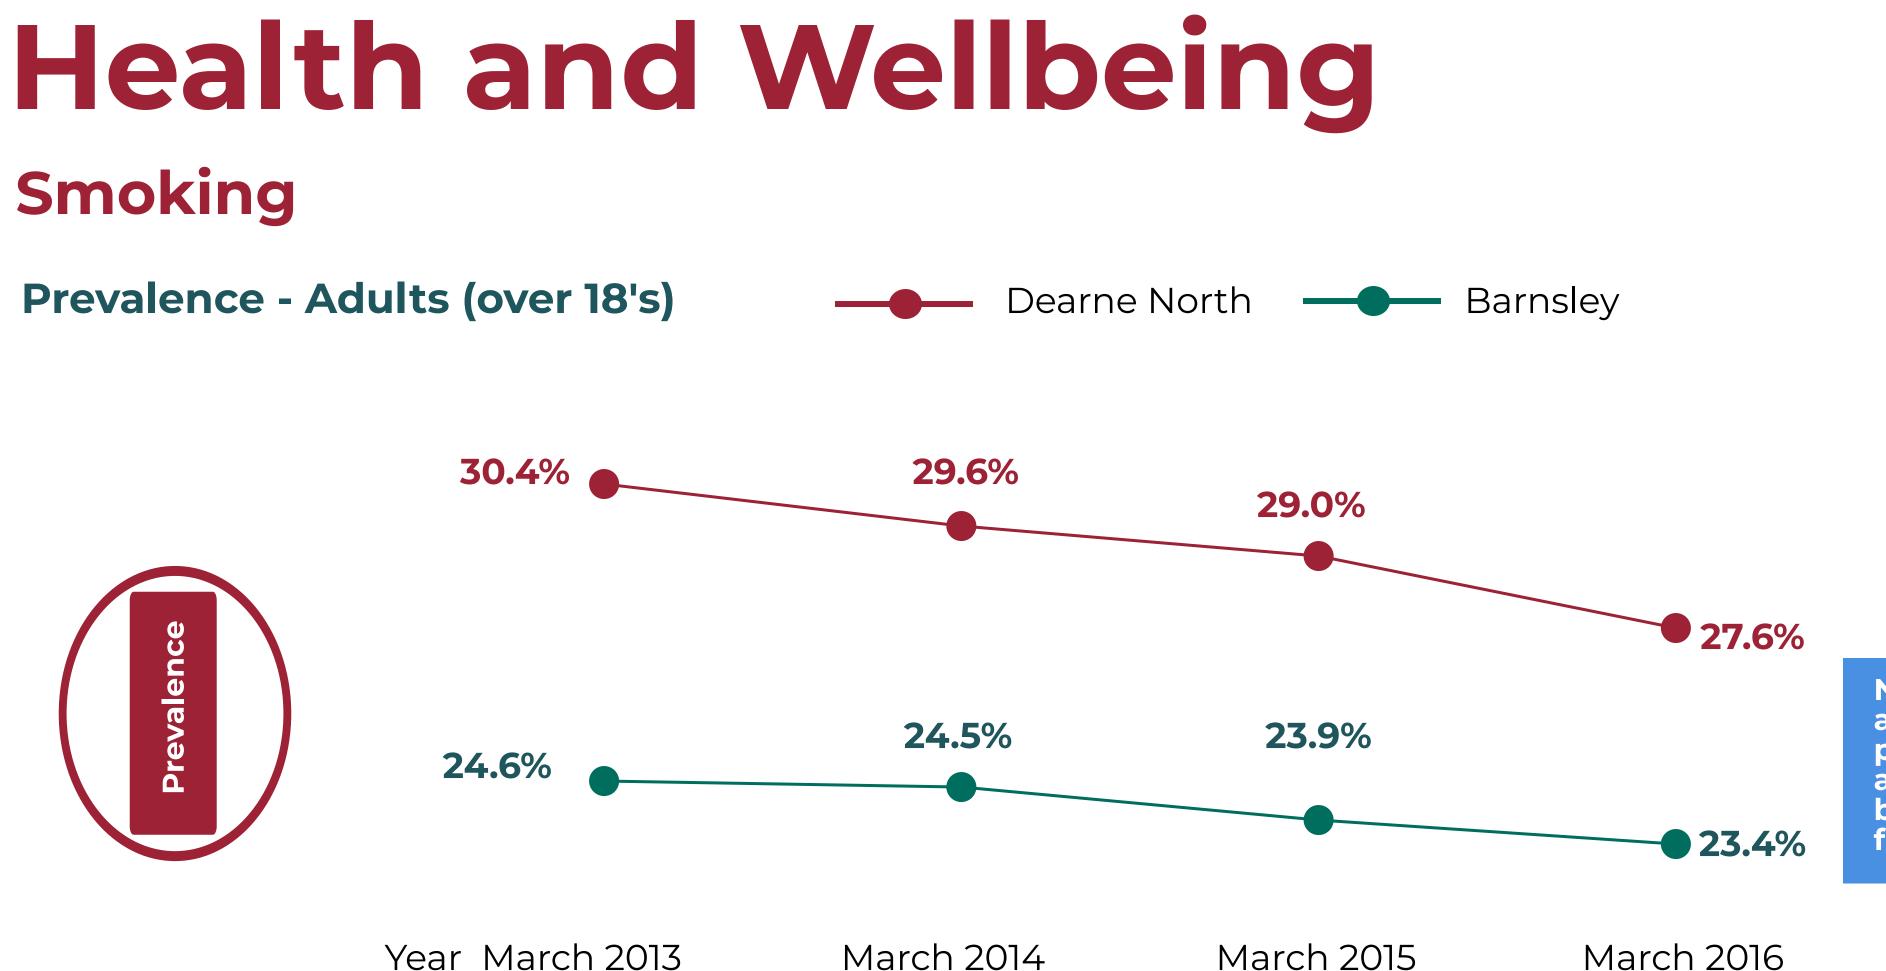

More than a quarter of adults in Dearne North are smokers. The current rate of 27.6% is higher than the