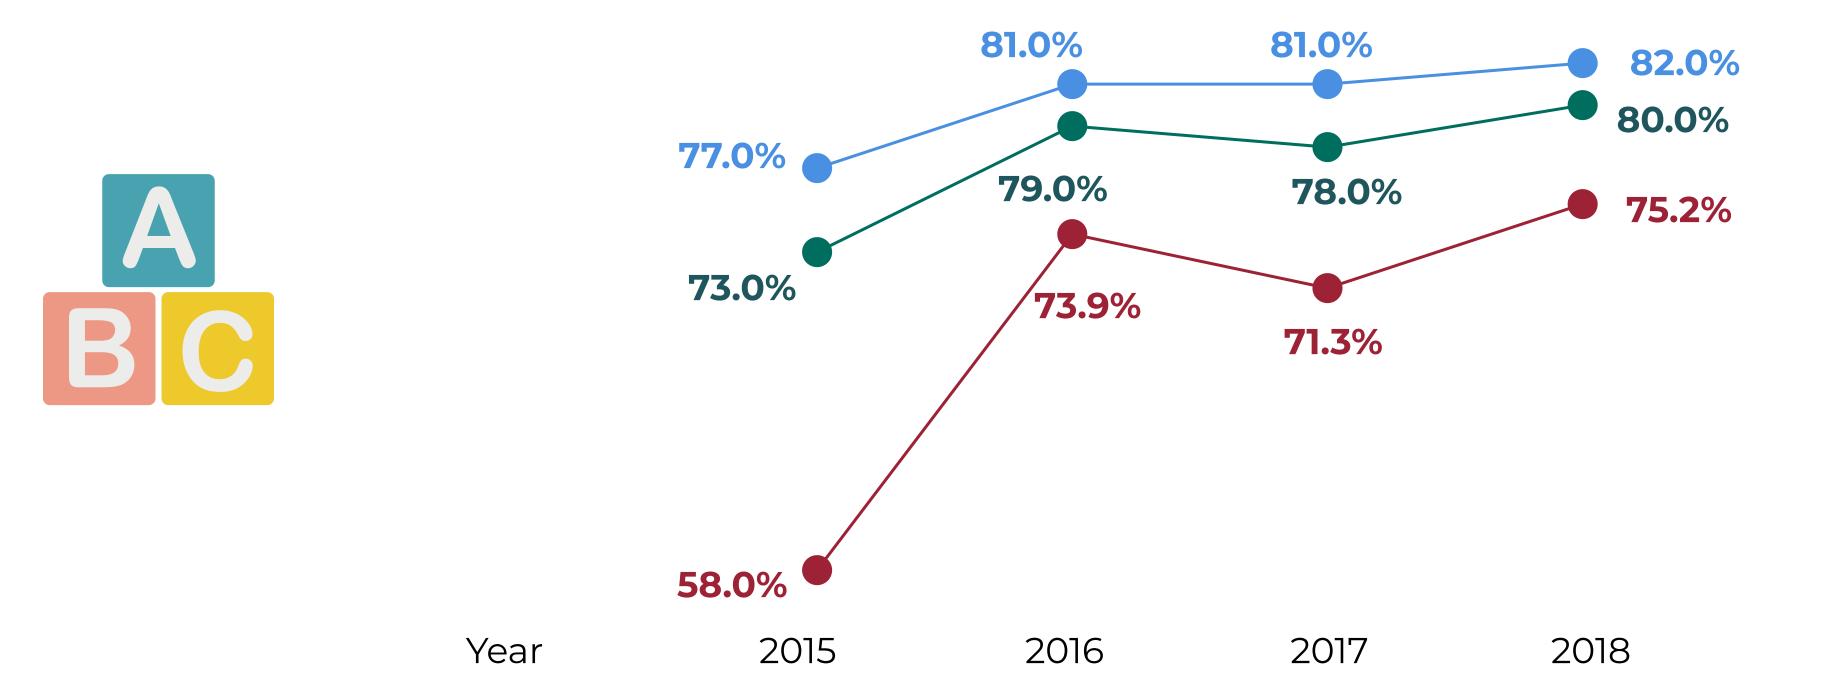

% of Key Stage 1 Pupils Achieving the Expected Standard 2016 - 2018

Attainment at the expected standard of pupils resident in Dearne North ward increased in each of the key stage 1 subjects in 2018. However outcomes remained below both the Barnsley and national averages.