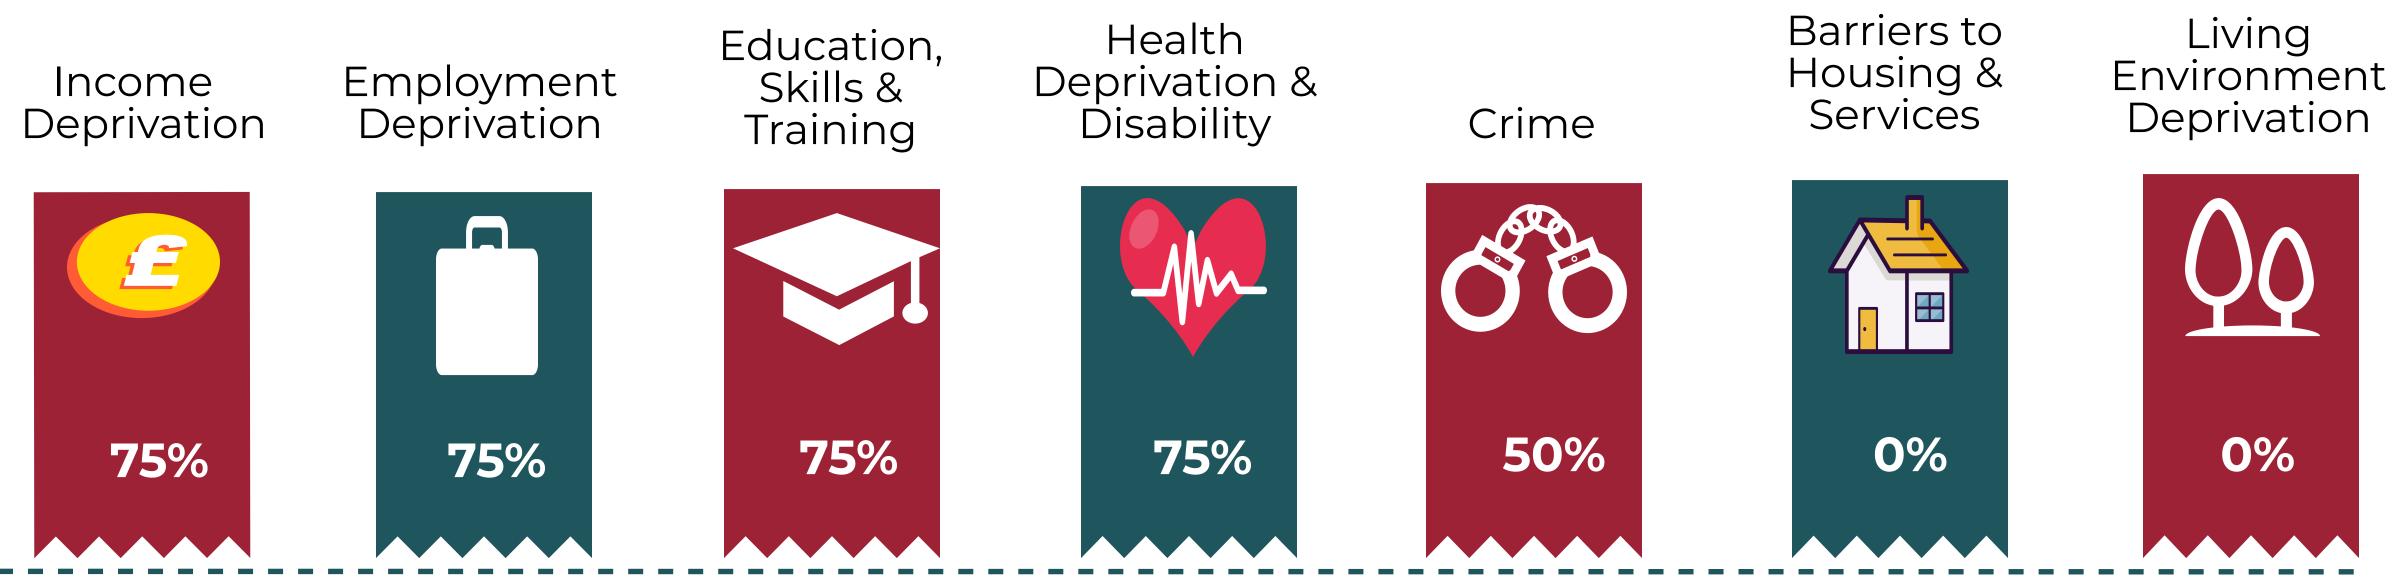

### The Seven Domains of Deprivation and how Dearne North Performs

### Percentage of Dearne North LSOAs in the Bottom 10% in England by Domain

**Index of Multiple Deprivation 2015 Dearne North LSOAs Relative to England** (DCLG, 2015)

yright and database rights (2018) rvey licence number: 100022264