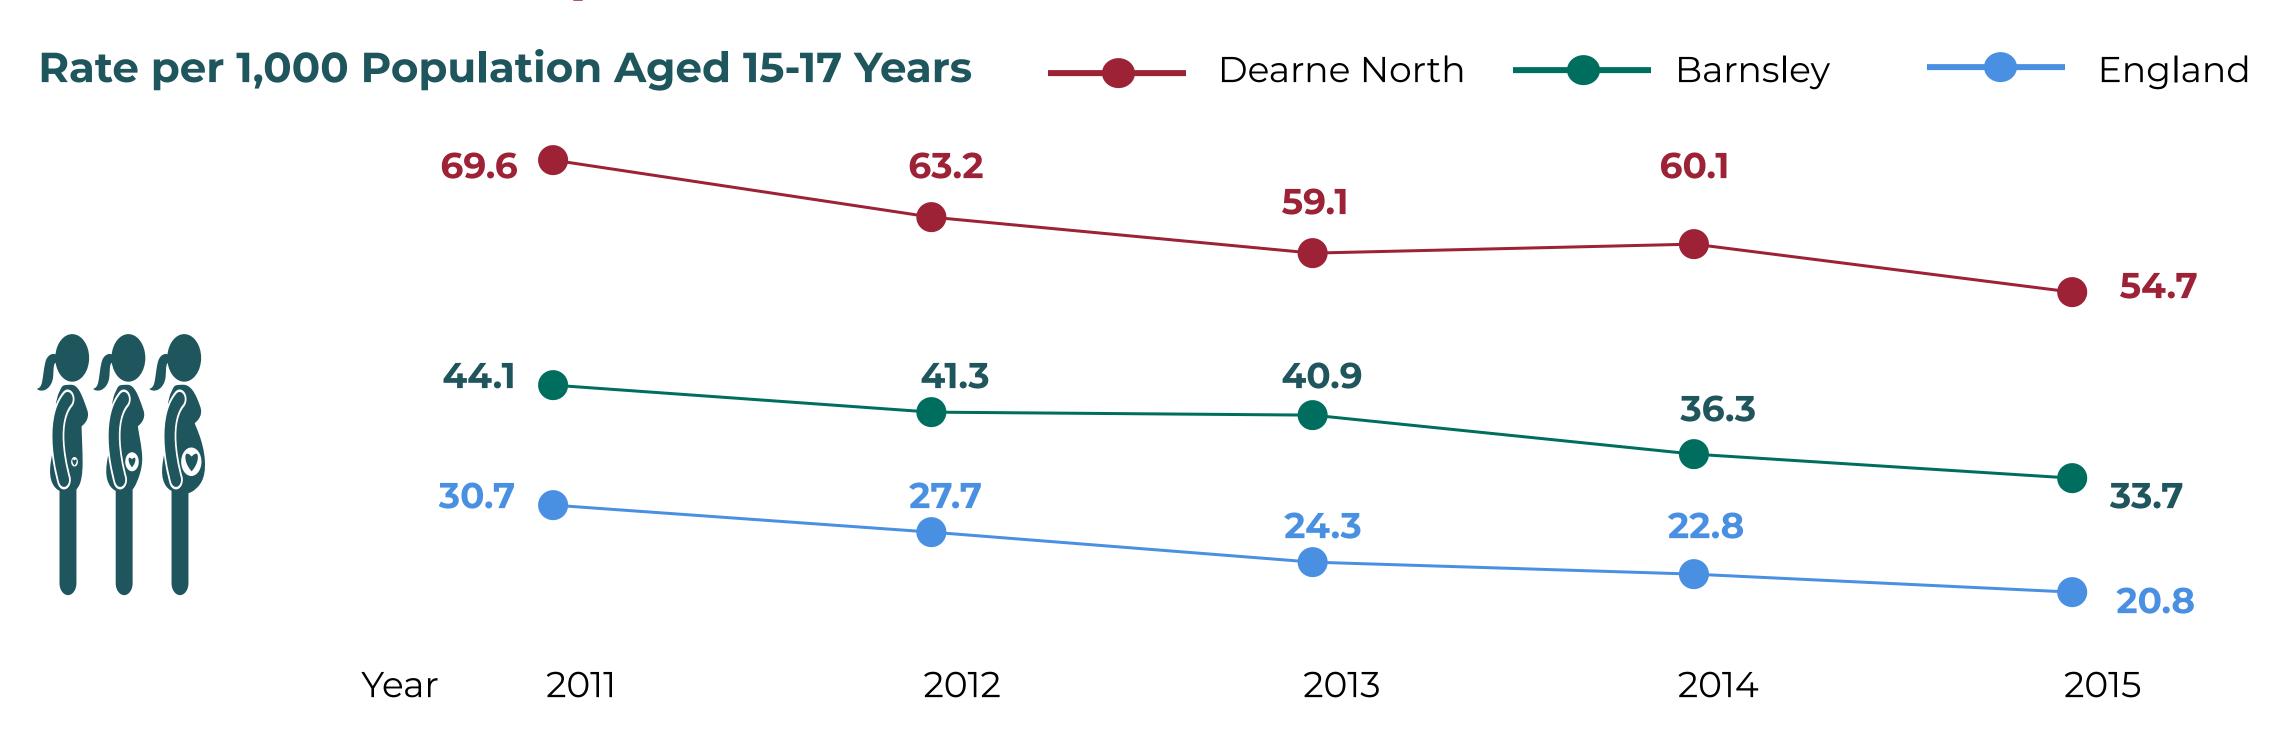

### **Under 18's Conceptions**

Under 18 conception rates in Dearne North have been consistently higher than the rates of Barnsley and England during the period 2011 to 2015. However, the current rate is the lowest during the period 2011 to 2015.