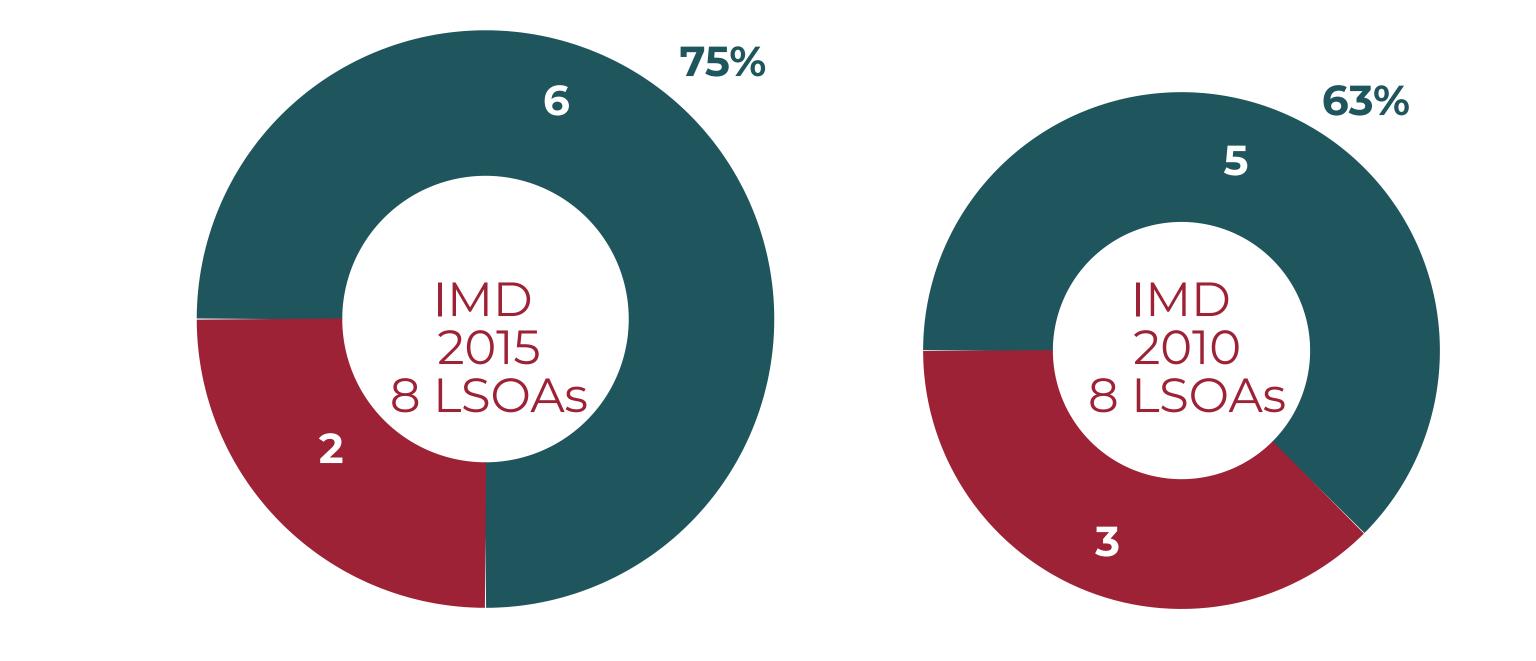

# Demographics **Indices of Multiple Deprivation 2015**

This is calculated based on seven domains of deprivation, which in turn are composed of a number of indicators that are scored and ranked to produce an overall domain score.

### Proportion of Dearne North Lower Super Output Areas (LSOAs) in 10% Most Deprived in England

LSOAs in 10% Most Deprived in England

LSOAs not in 10% Most Deprived in England