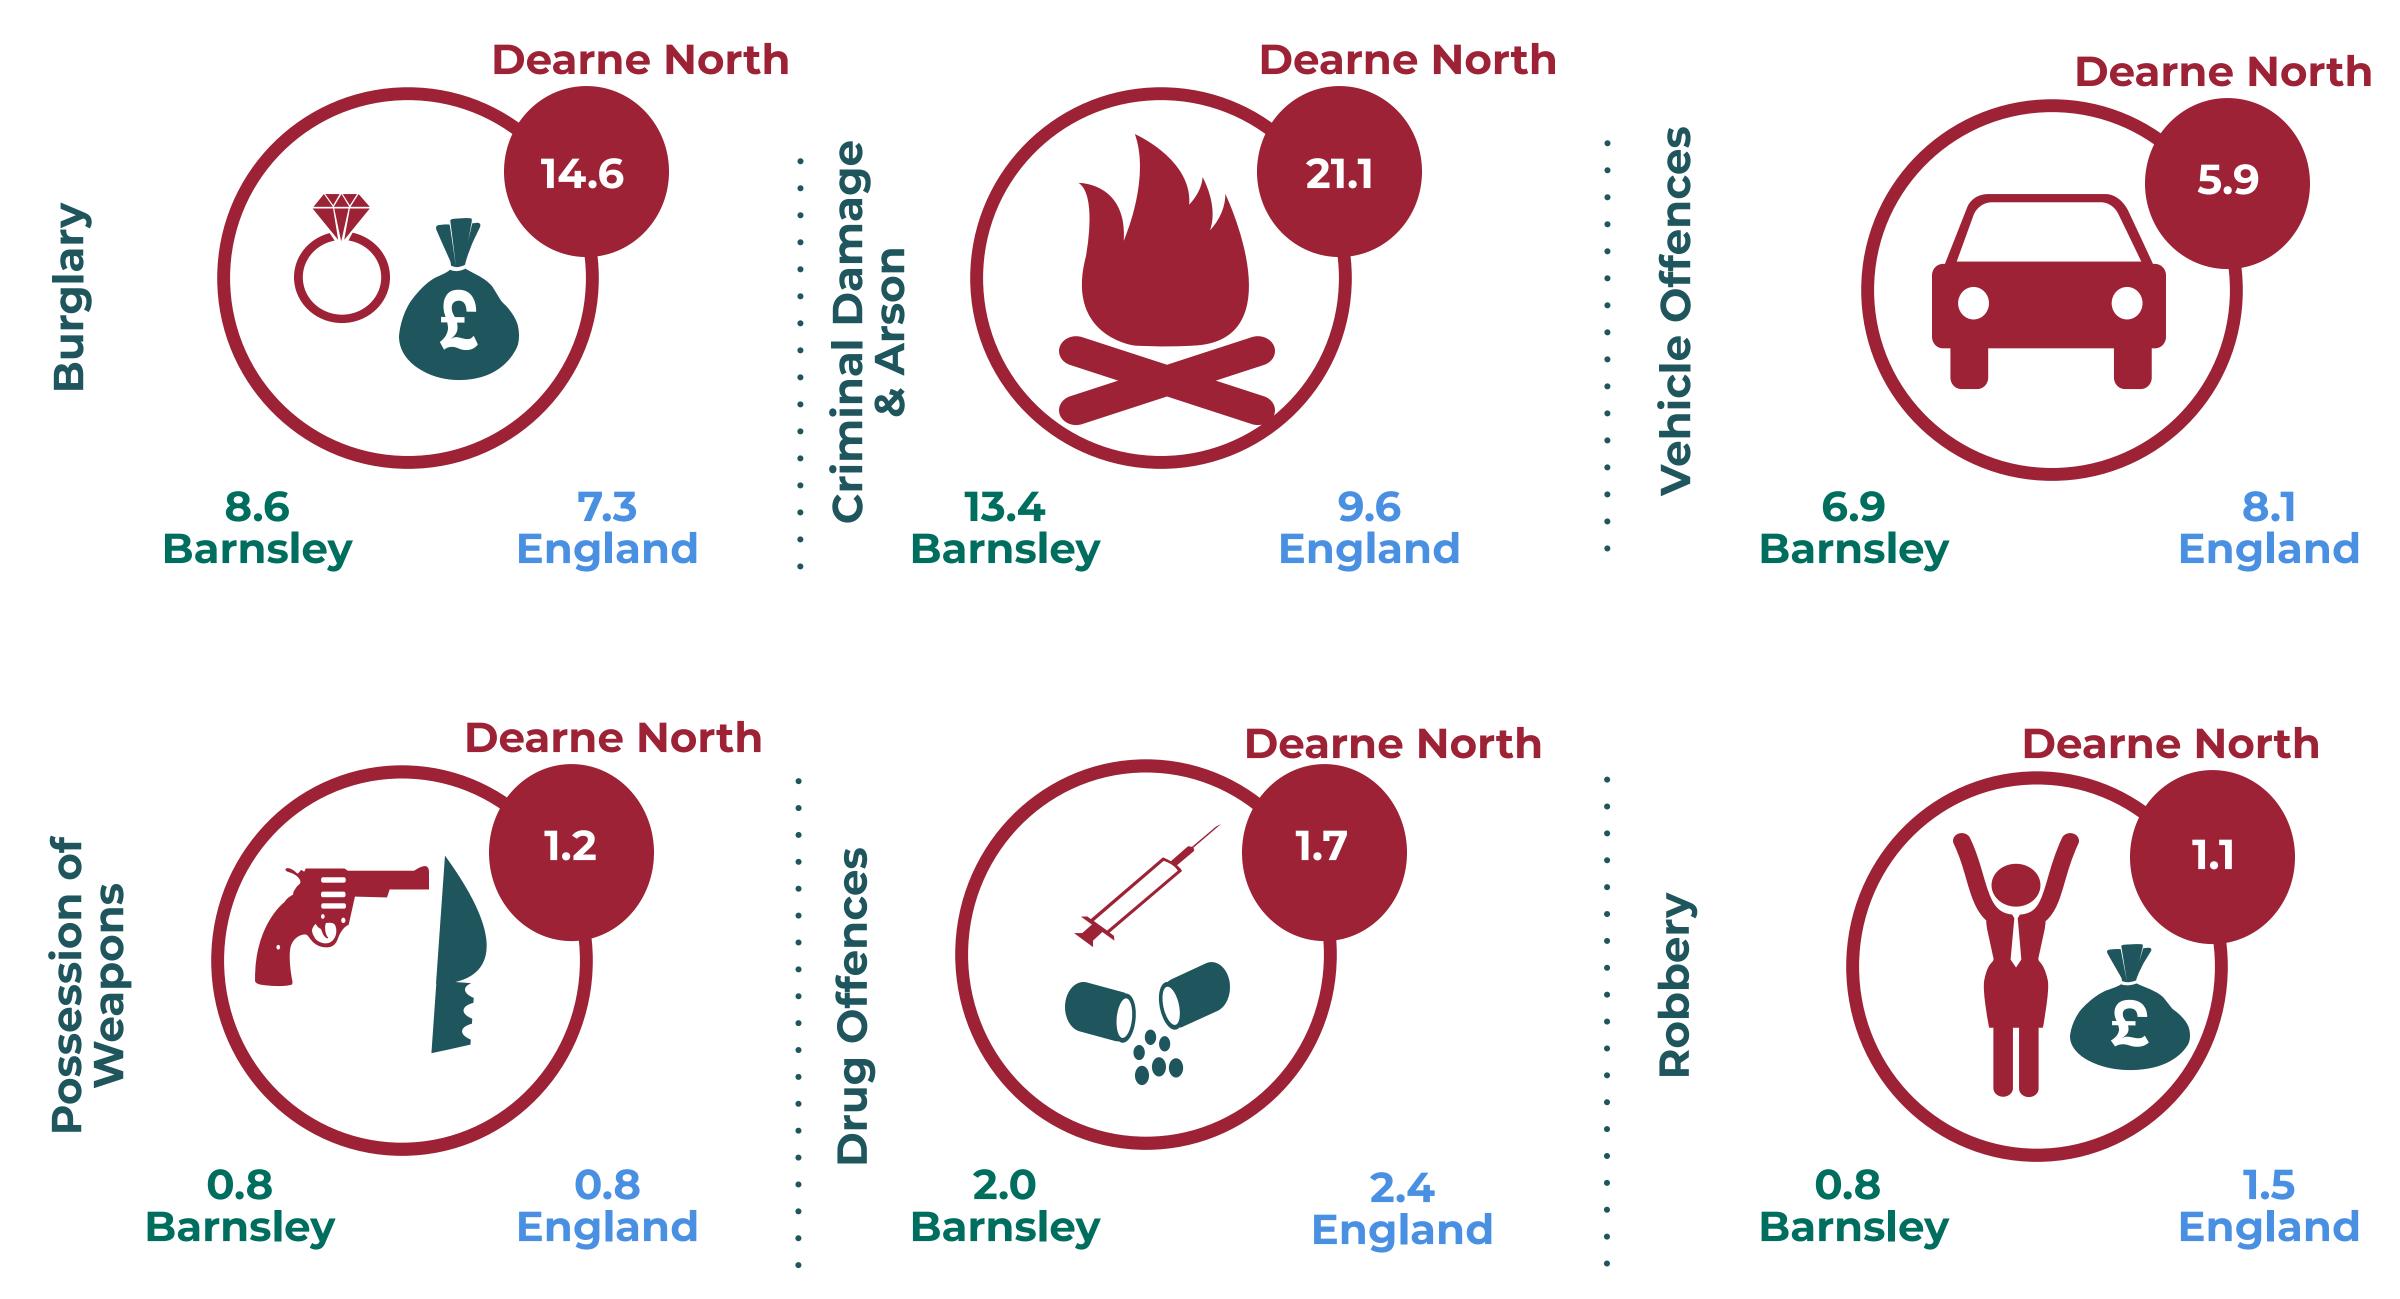

# Total Crime (rate per 1,000 population)

b 127.2 per 1,000 population in Dearne North Figures for total crime excluding fraud.

|              | per 1,000 population |
|--------------|----------------------|
| Dearne North | 127.2                |
| Barnsley     | 99.0                 |
| England      | 87.0                 |

Source: Police recorded crime 2018

There has been a continual notable reduction in the rate of Anti Social Behaviour (ASB) in Barnsley, as changes in crime recording practices implemented by South Yorkshire Police in October 2016 have steadily reduced the number of ASB incidents. Offences that would have previously been recorded as ASB are now recorded as criminal offences where applicable.

The ASB rate for Dearne North is higher than both the Barnsley and England rates.

All crime figures relate to the period January 2018 to December 2018.