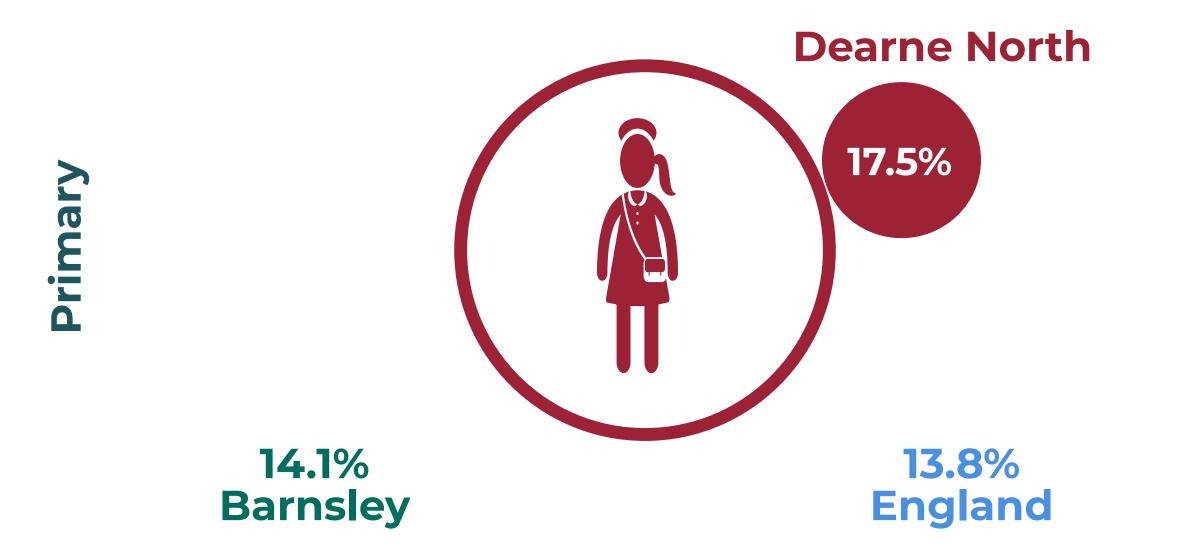

### Primary

**Barnsley** 

18.3%

The percentage of primary school pupils eligible for and claiming a free school meal in the Dearne North ward decreased in 2018 but remained well above the Barnsley average and is almost double the national average.