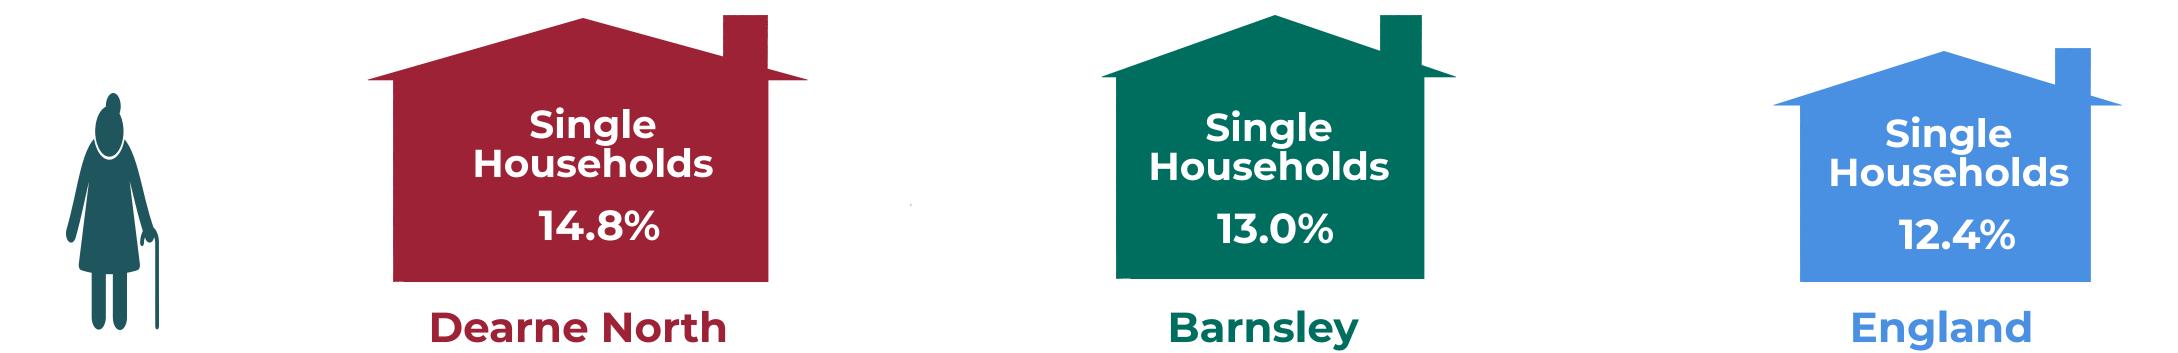

# **Residents Living Alone and Aged 65+ Years**

The 2011 Census showed that 14.8% of households in Dearne North contained residents aged 65+ years that were living alone and could be at risk of social isolation.