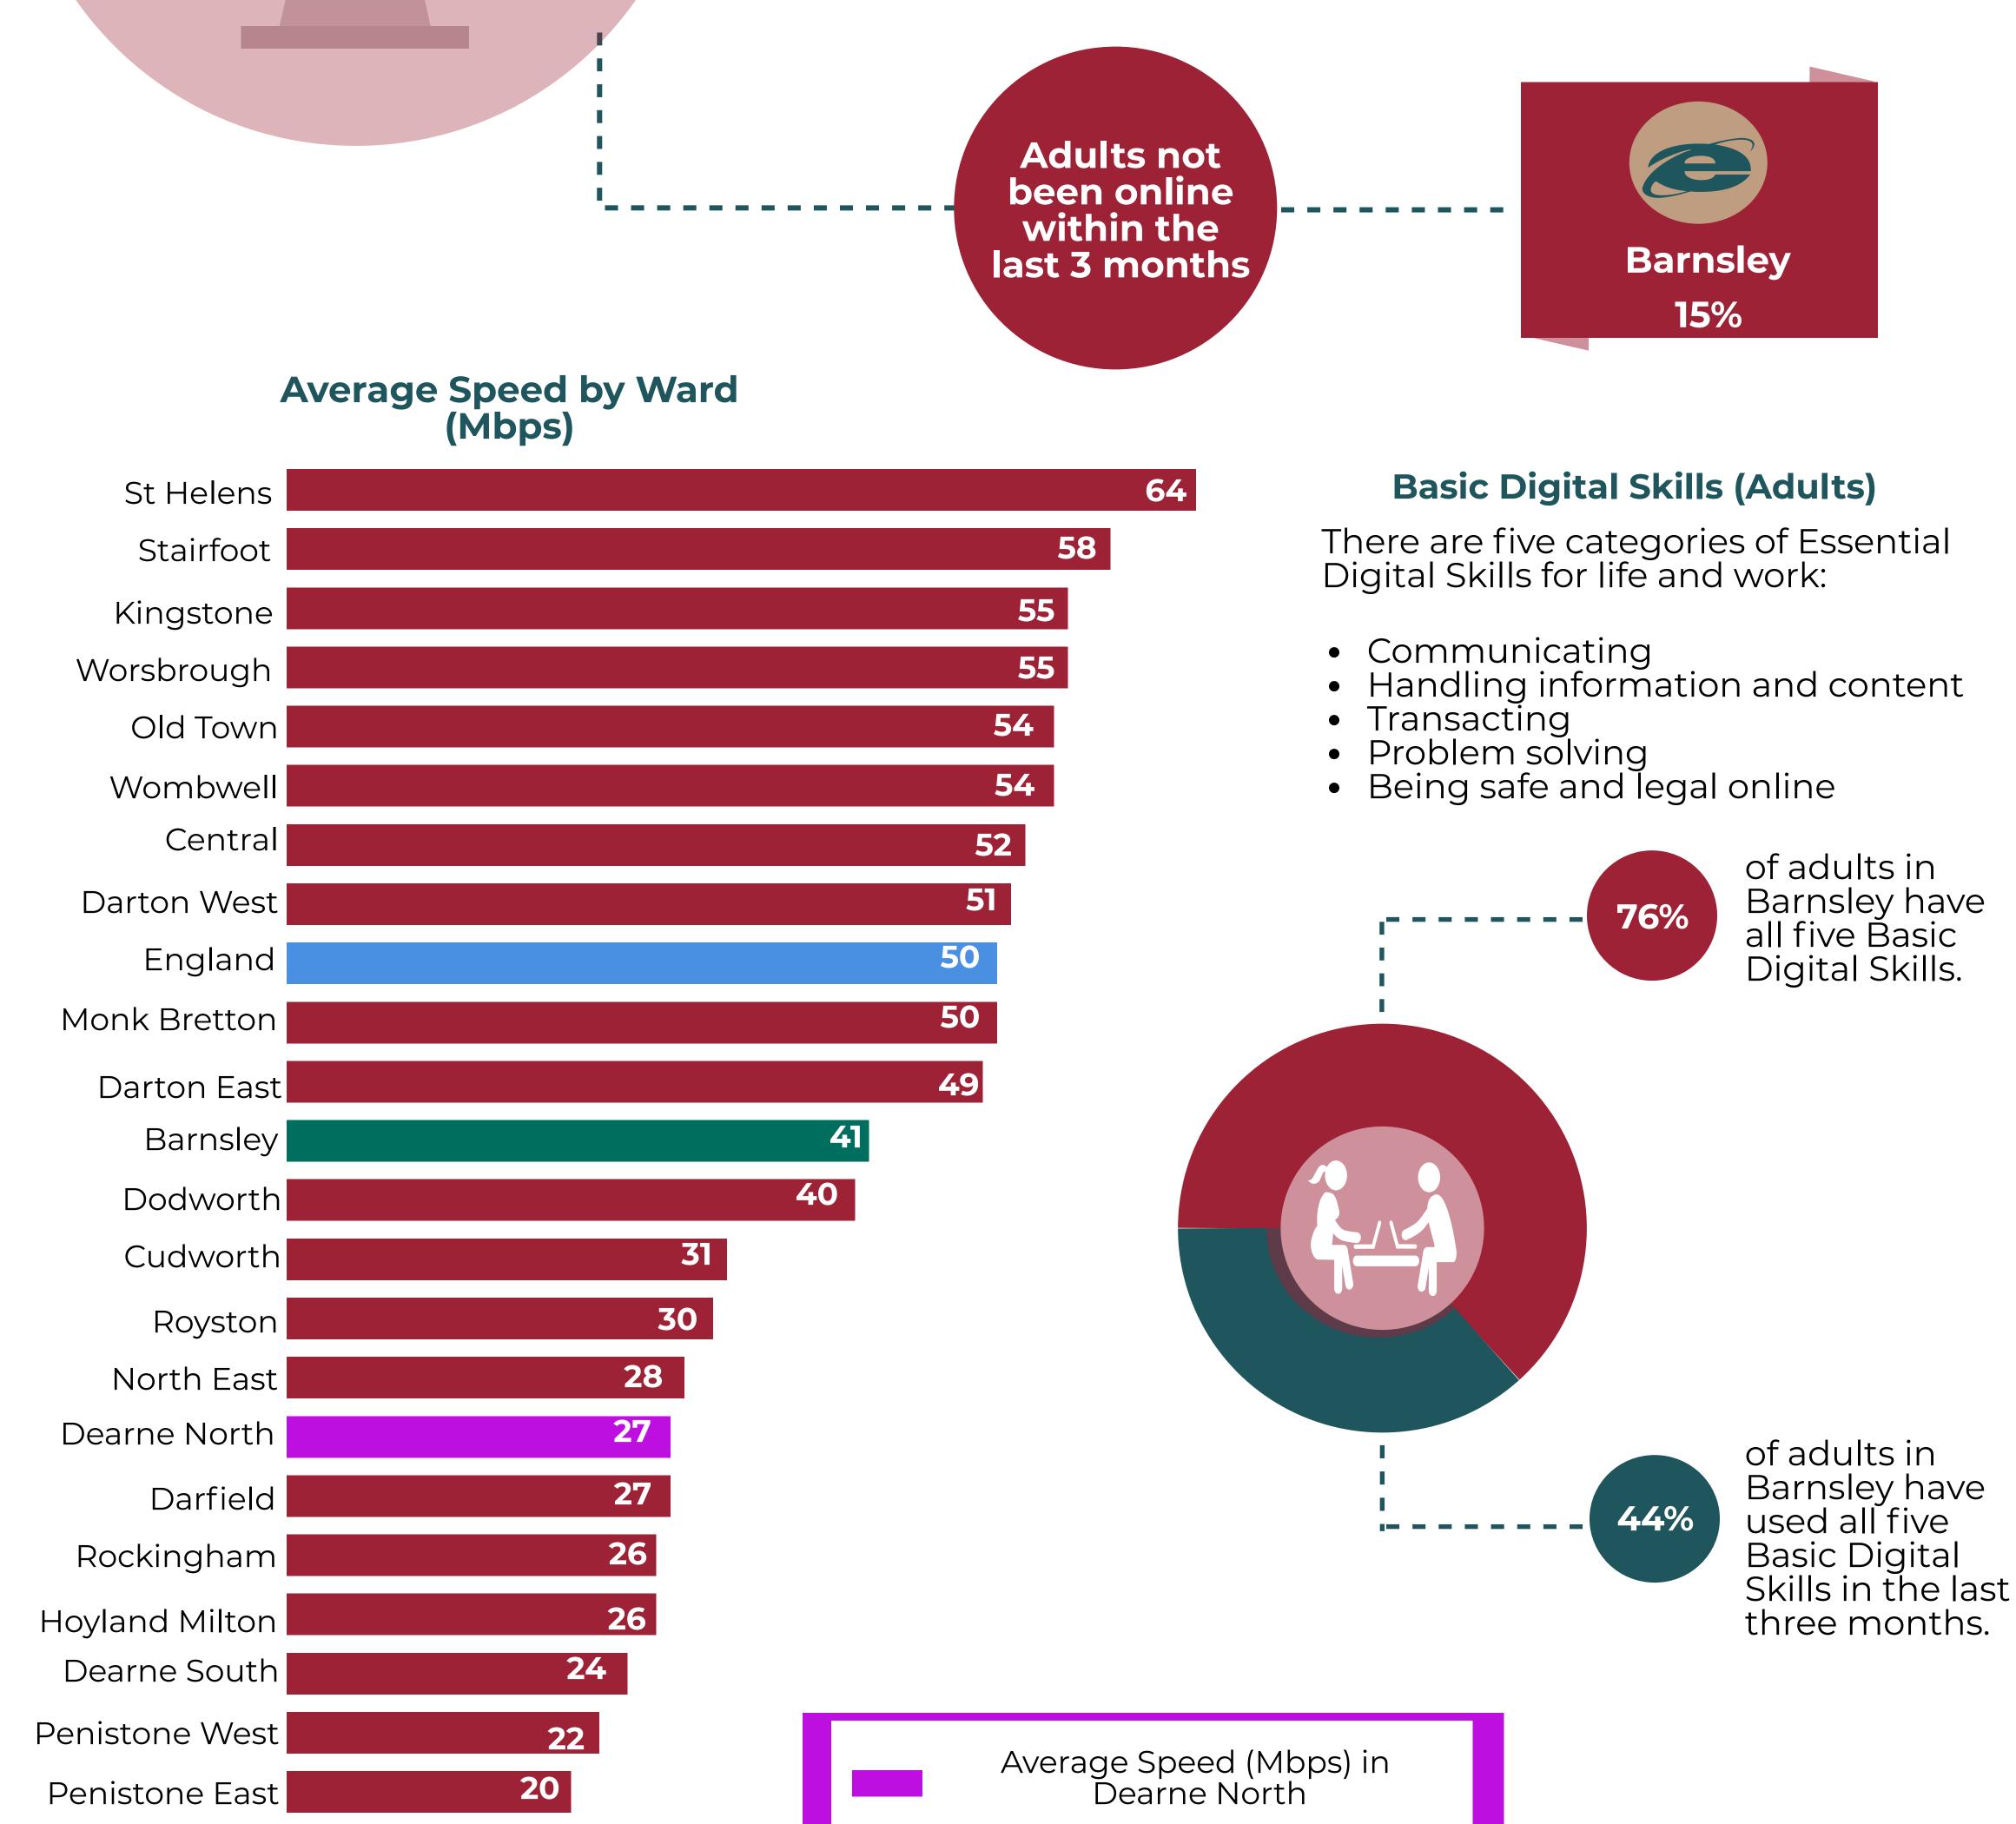

# Internet Access

**Barnsley Internet Speed** 

Business Improvement & Intelligence Team: BusinessImprovement&Intelligence@barnsley.gov.uk