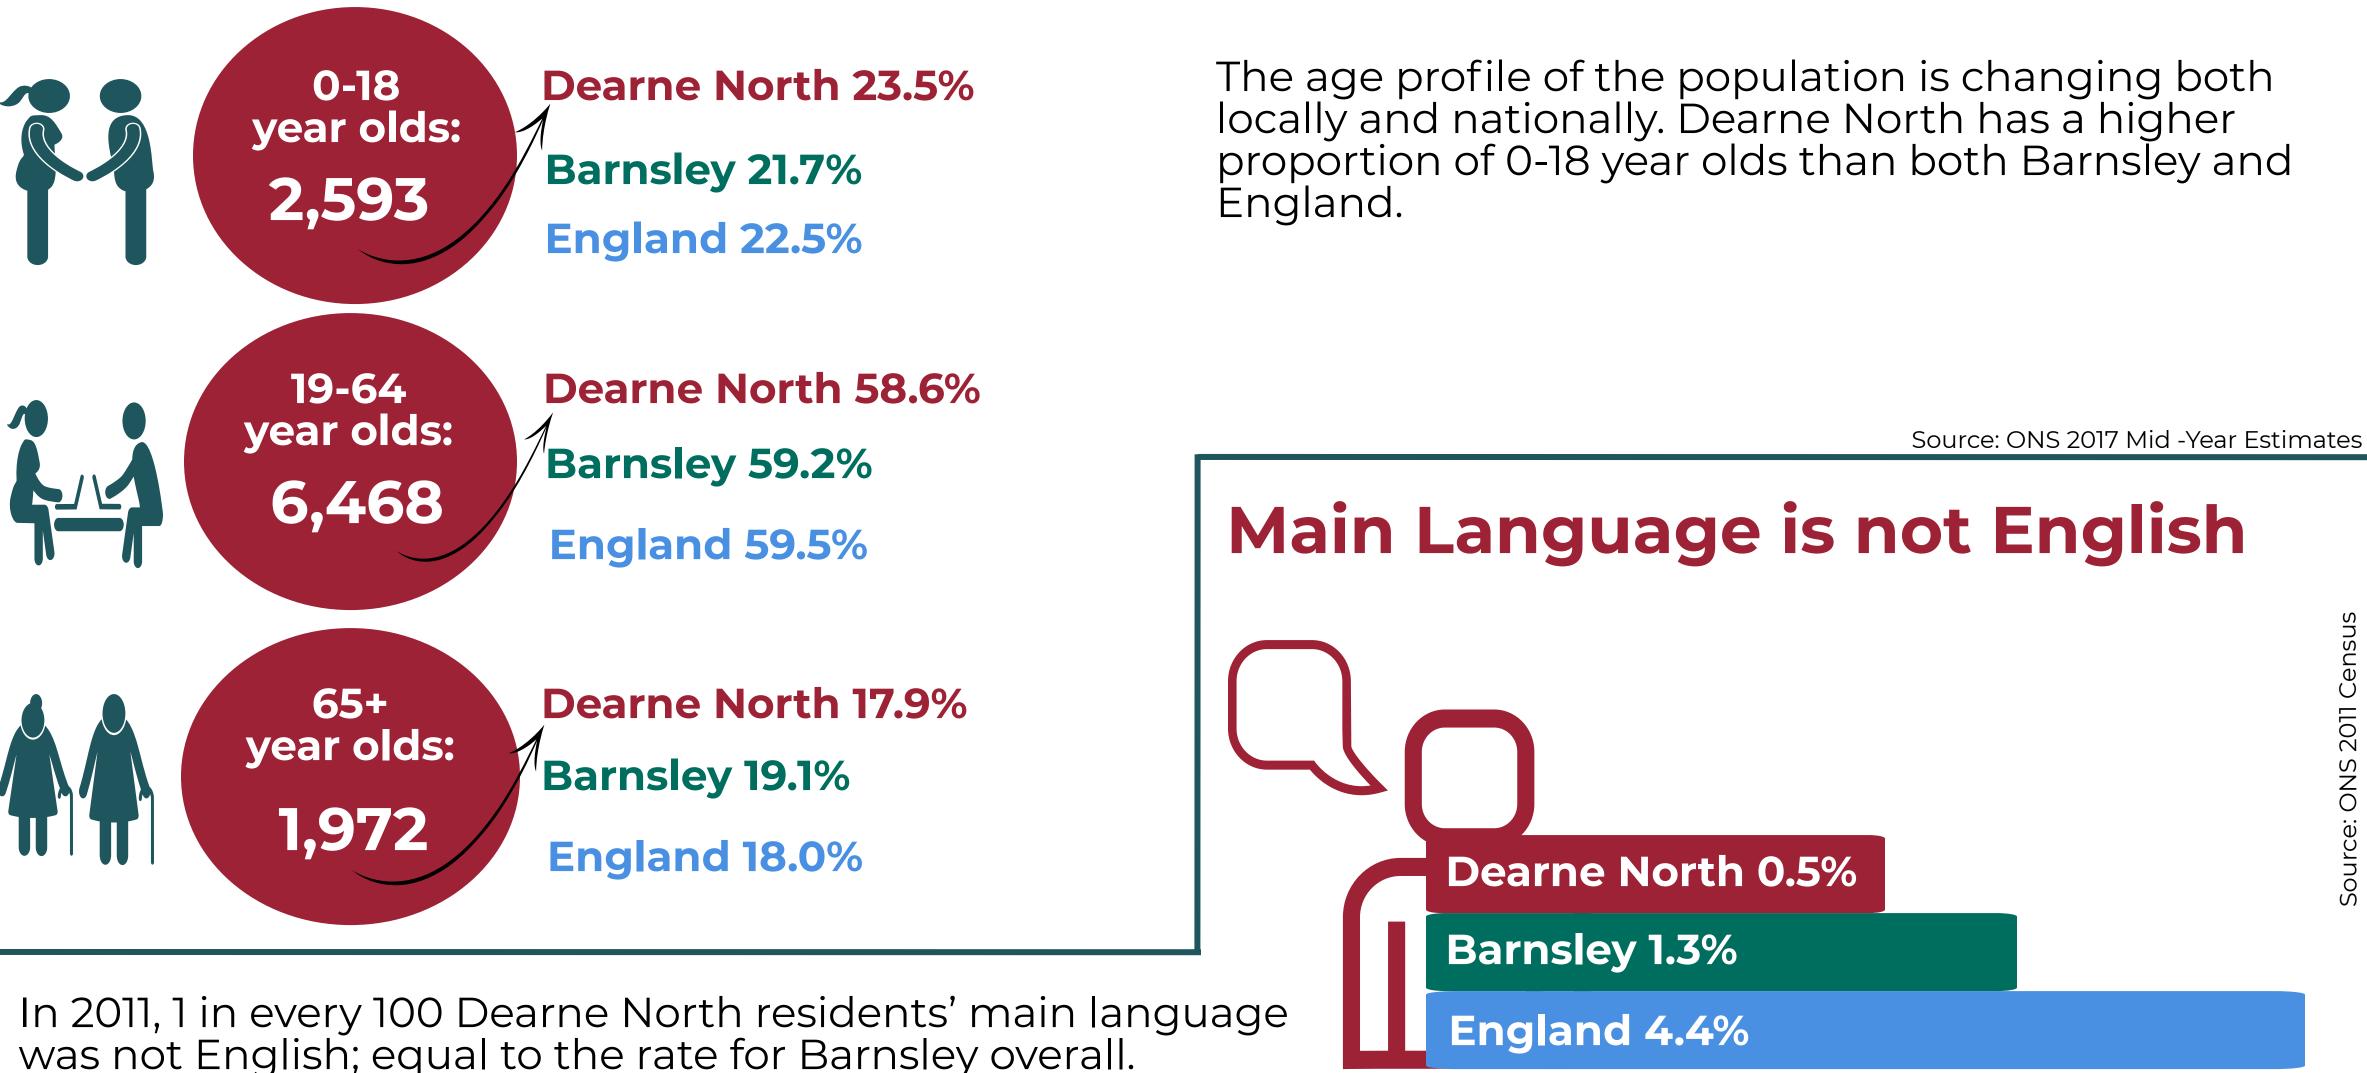

# Age Profile and % of Total Population

**Ethnic Breakdown** 

|              | White British | BME   |
|--------------|---------------|-------|
| Dearne North | 97.3%         | 2.7%  |
| Barnsley     | 96.1%         | 3.9%  |
| England      | <b>79.8%</b>  | 20.2% |

Barnsley's ethnic diversity continues to change. In the 2011 Census, 3 out of 100 people in Dearne North were from a Black and Minority Ethnic (BME) group compared to 4 in every 100 people in Barnsley overall. The 2011 Census is the most up to date national data available on ethnicity.