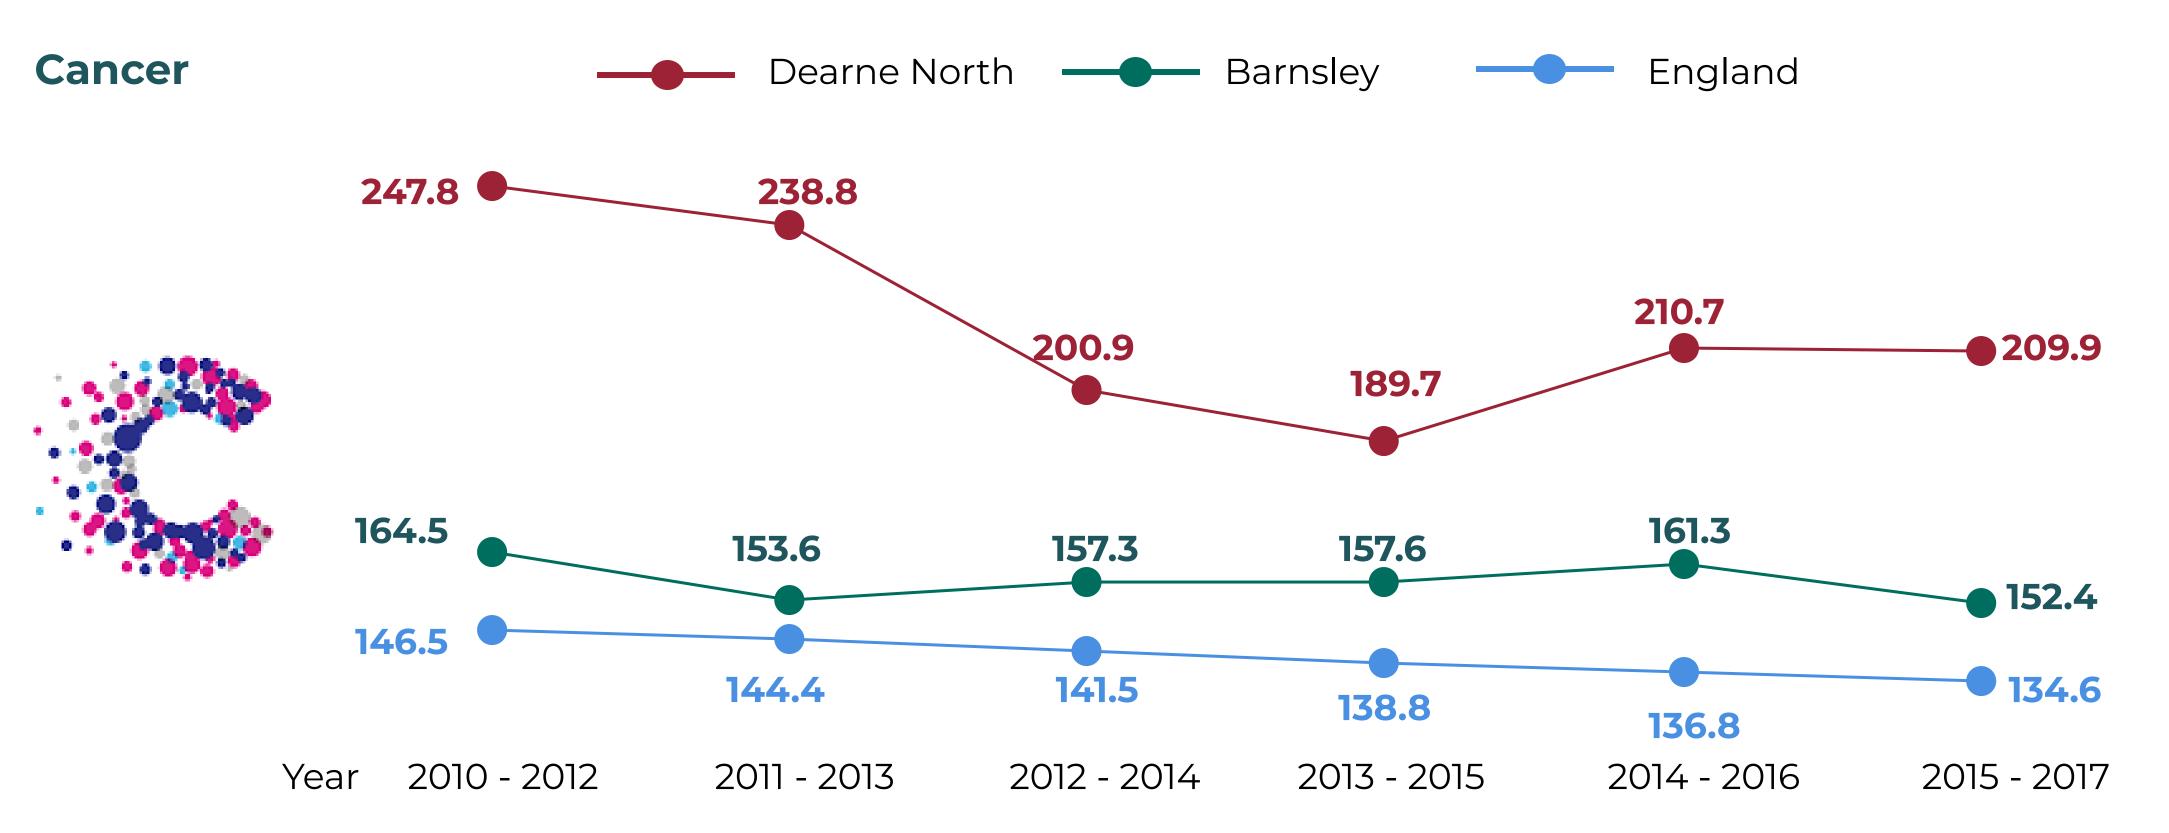

# Under 75 Mortality (rate per 100,000 population)

Dearne North's under 75 cancer mortality rates have been consistently higher than the rates for Barnsley and England at each time point during the period 2010-2012 through to 2015-2017.