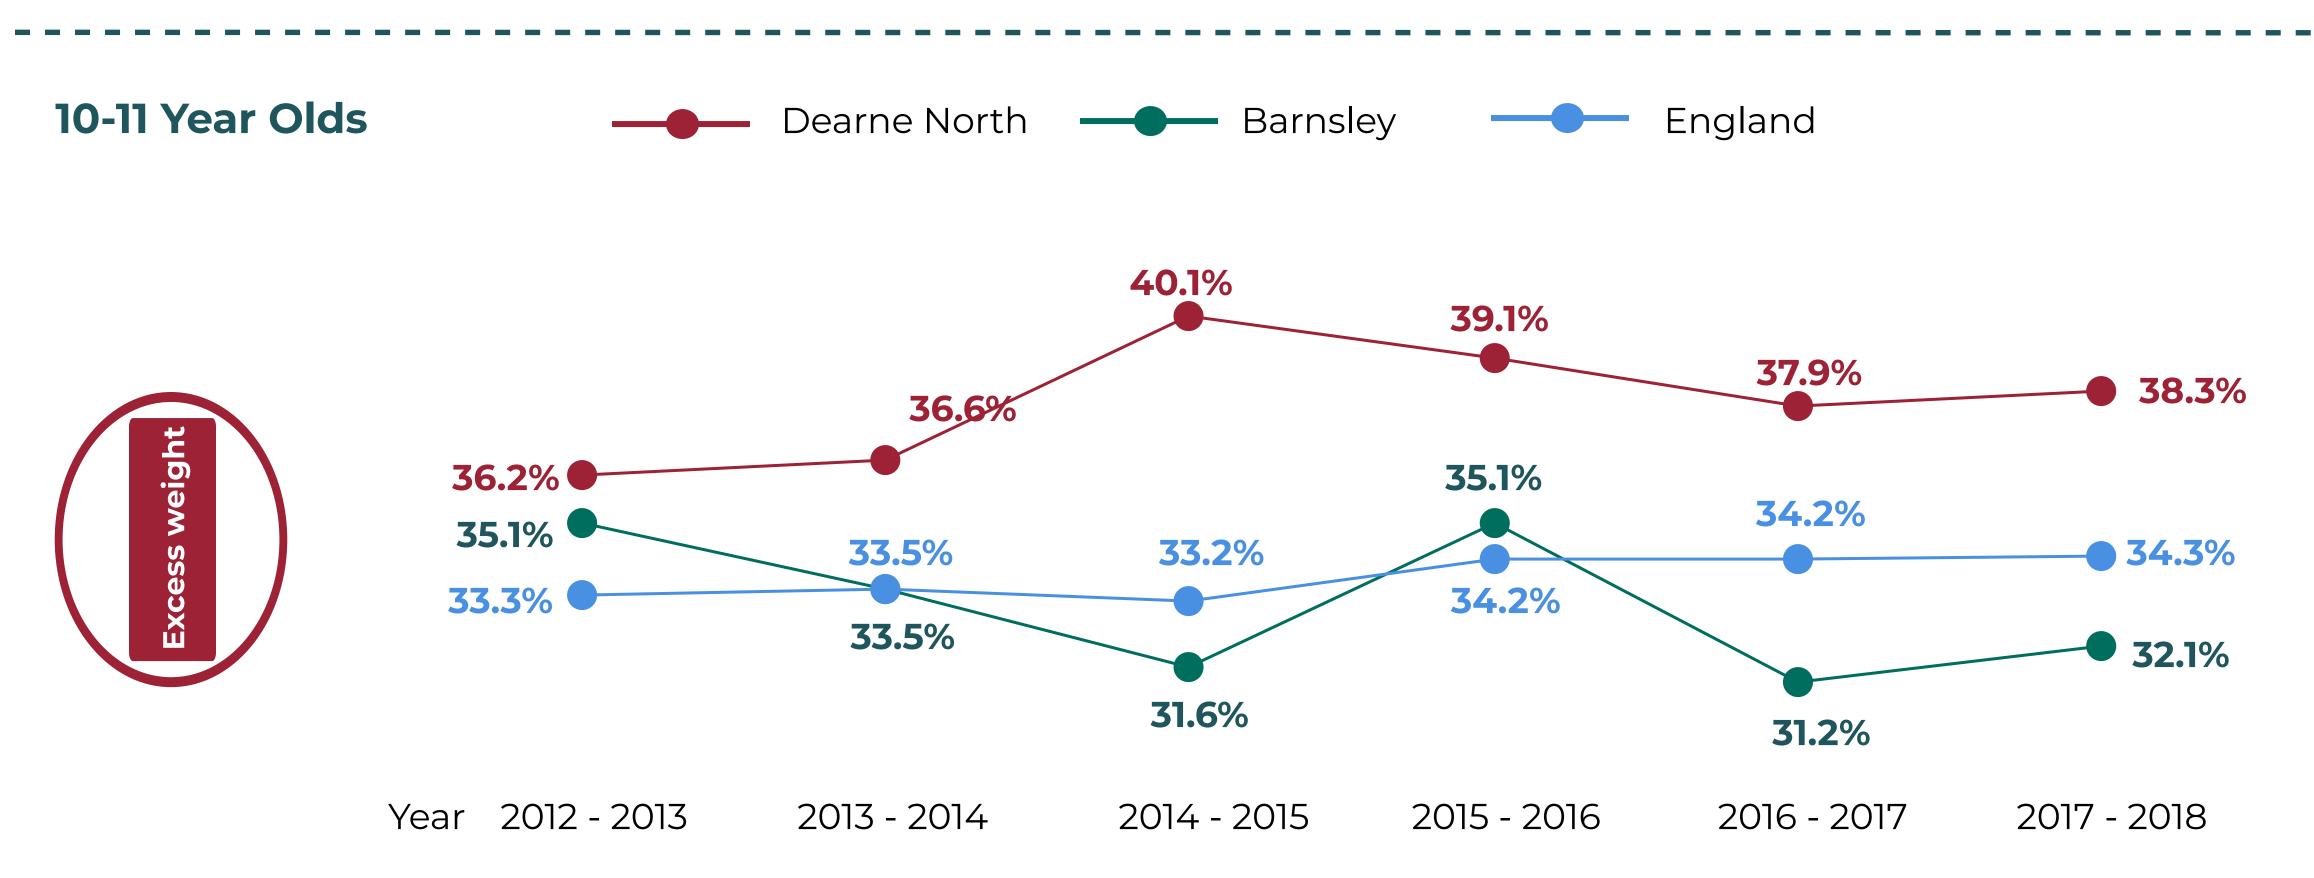

# **Excess weight**

The proportion of 4-5 year olds in Dearne North who are overweight or obese (14.5%) is lower than the proportion in Barnsley overall (18.0%) and the lowest since 2012-2013.

Source: National Child Measu

Dearne North's rates for 10-11 year olds who are overweight or obese have been consistently higher than the rates for Barnsley and England at each time point during the period 2012-2013 to 2017-2018.