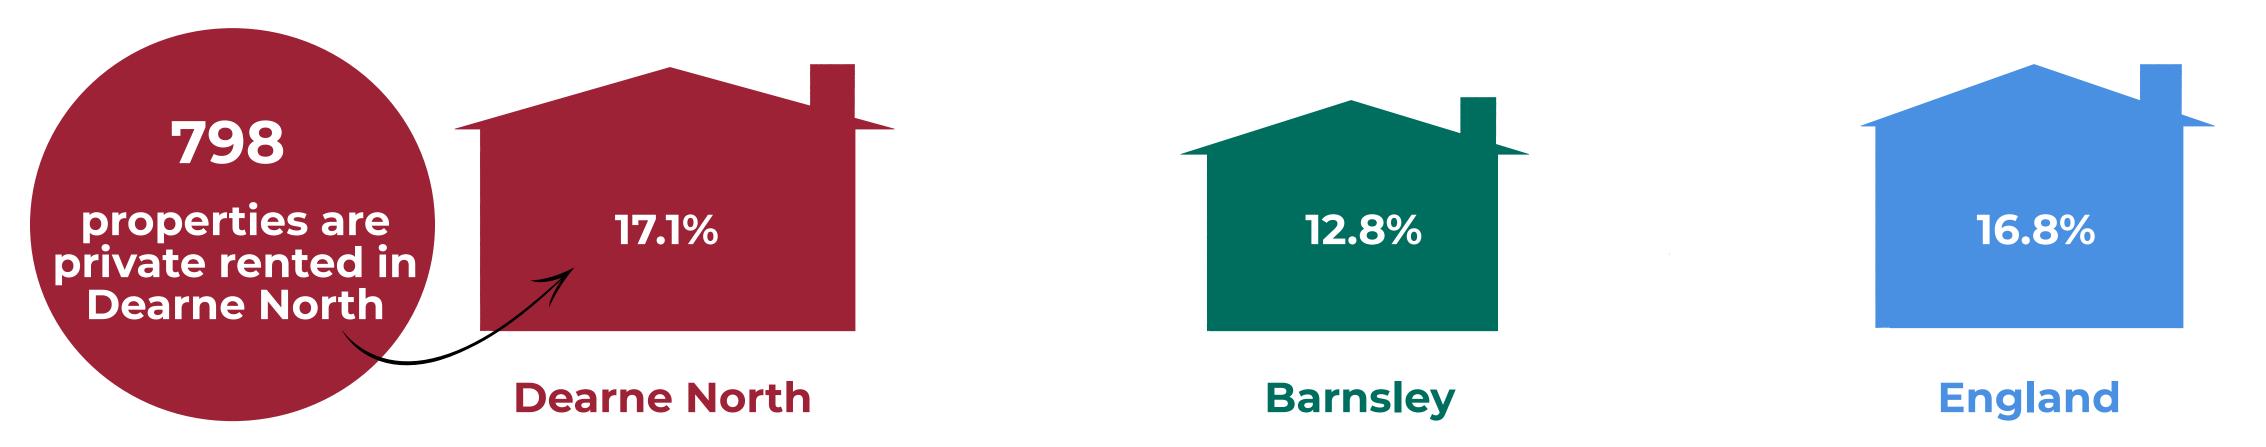

# **Housing Tenure**

Owned

Just over half of the properties in Dearne North are owned with a mortgage or owned outright. Ownership is lower than both the Barnsley and England rates.

More than a quarter of properties in Dearne North are social rented; this is higher than both Barnsley and England.

Dearne North has more private rented properties than both Barnsley and England.