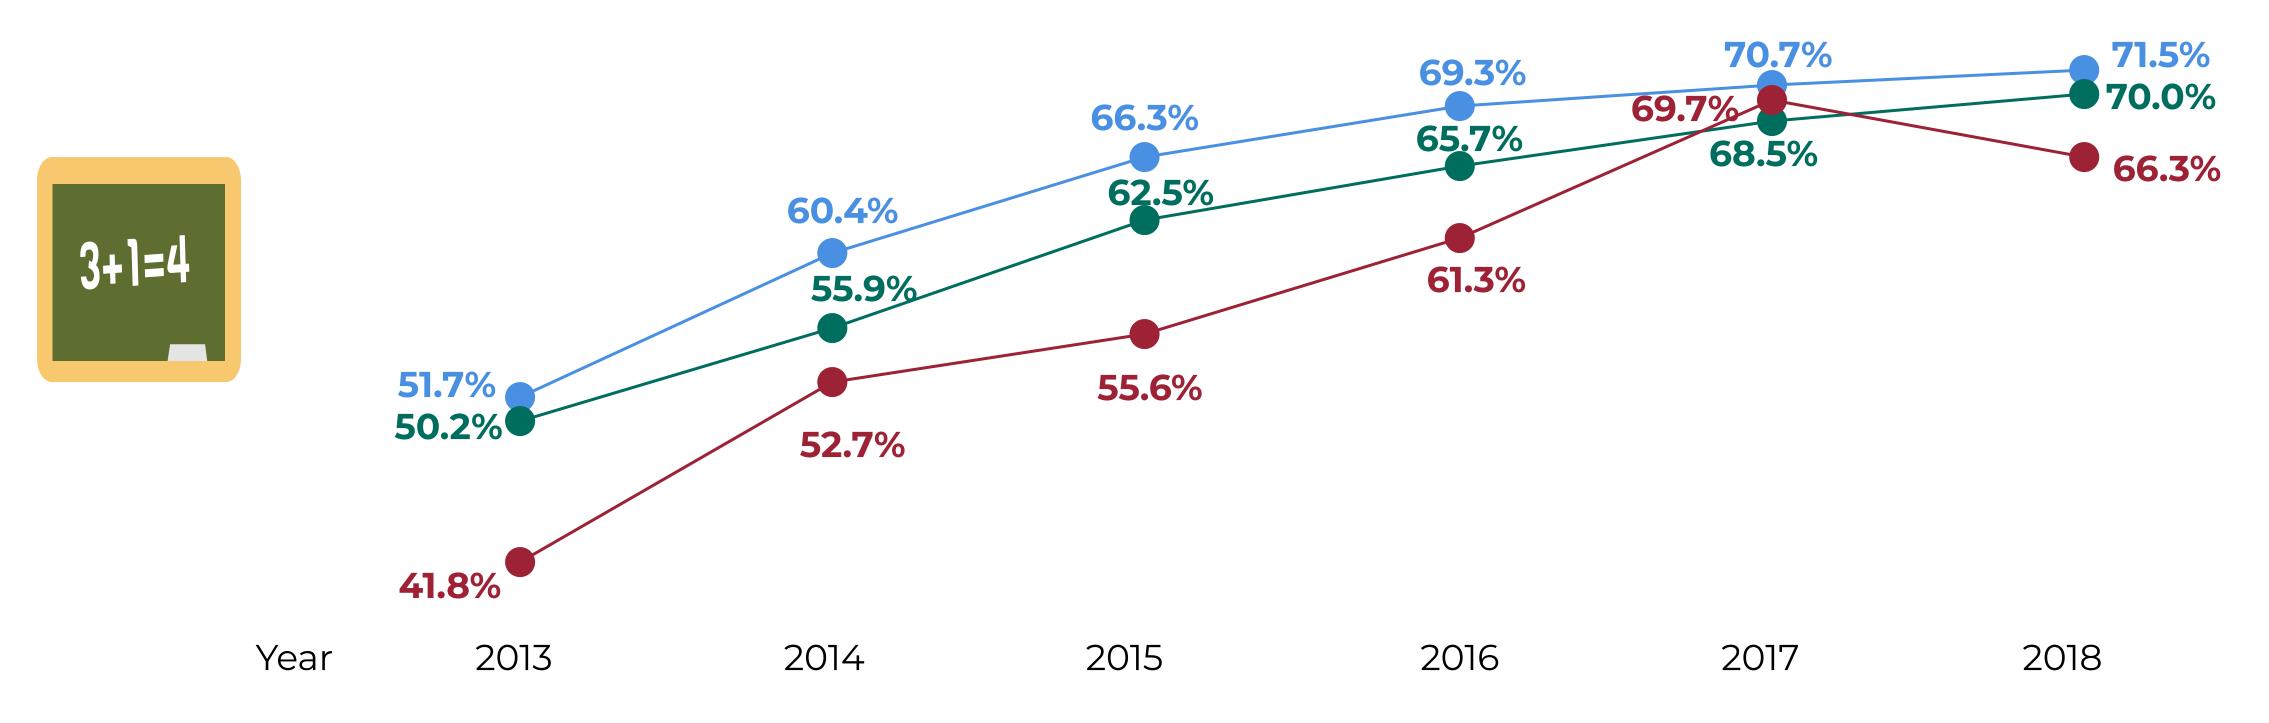

# % of Pupils Achieving a Good Level of Development 2013 - 2018

Dearne North — Barnsley

The percentage of pupils resident in the Dearne North ward achieving a good level of development decreased in 2018 with outcomes below both the Barnsley and national averages.