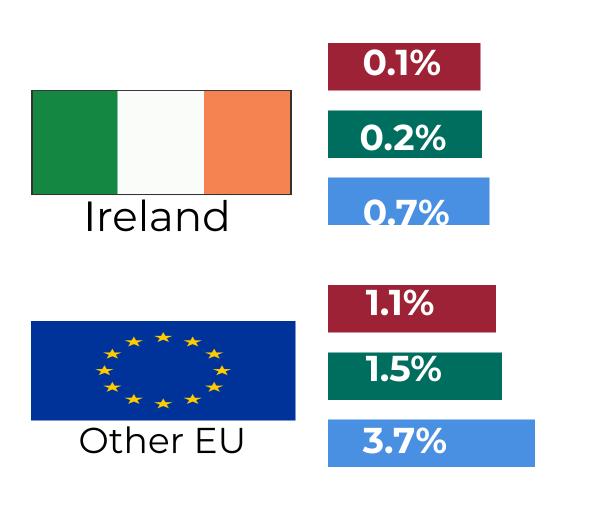

# Other

**Country of Birth** 

Dearne North Barnsley England

Since 2011, the number of residents that identified their country of birth as part of the European Union (excluding United Kingdom and Ireland) has increased due to the number of migrants from mainly Romania and Poland.

More recent figures are not available at ward level.

1.0%