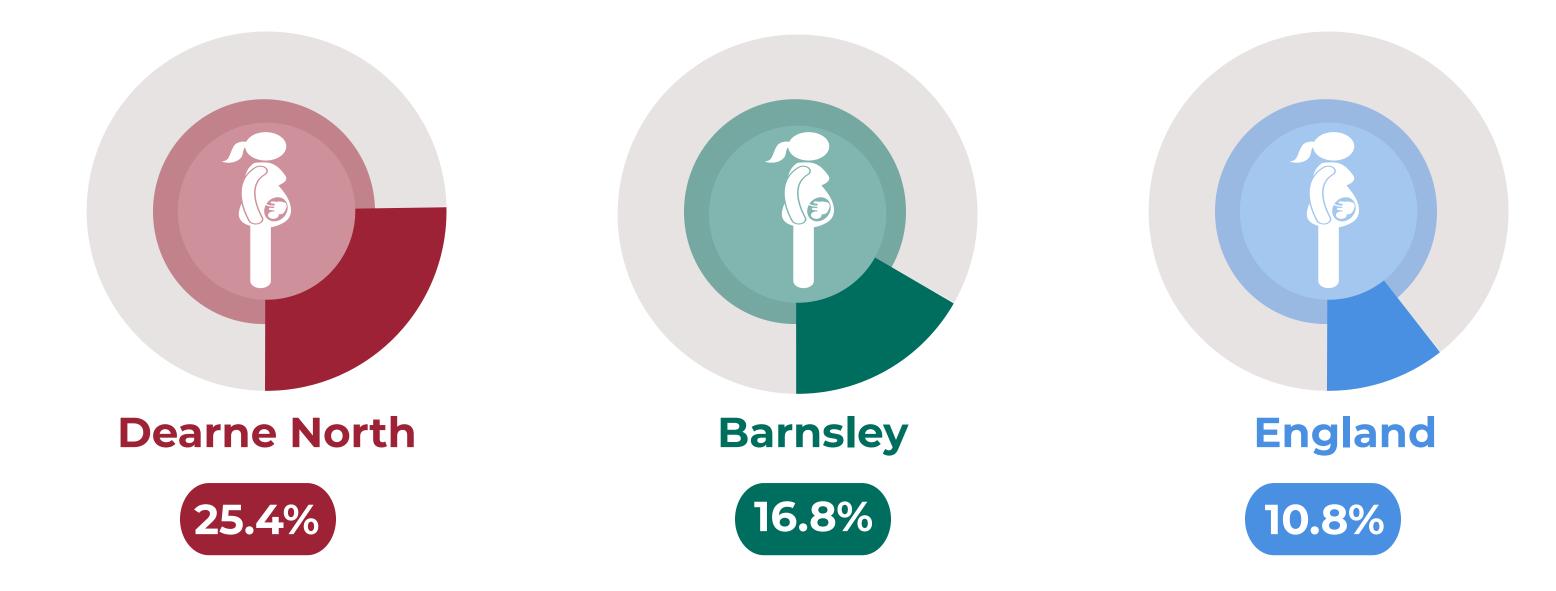

### **At Time of Delivery**

More than a quarter of women in Dearne North smoke during pregnancy (25.4%); higher than the Barnsley rate of 16.8% and England rate of 10.8%.

Source: Calculated by PHE from the NHS Digital return on Smoking at Time of Delivery (SATOD) 2017-2018