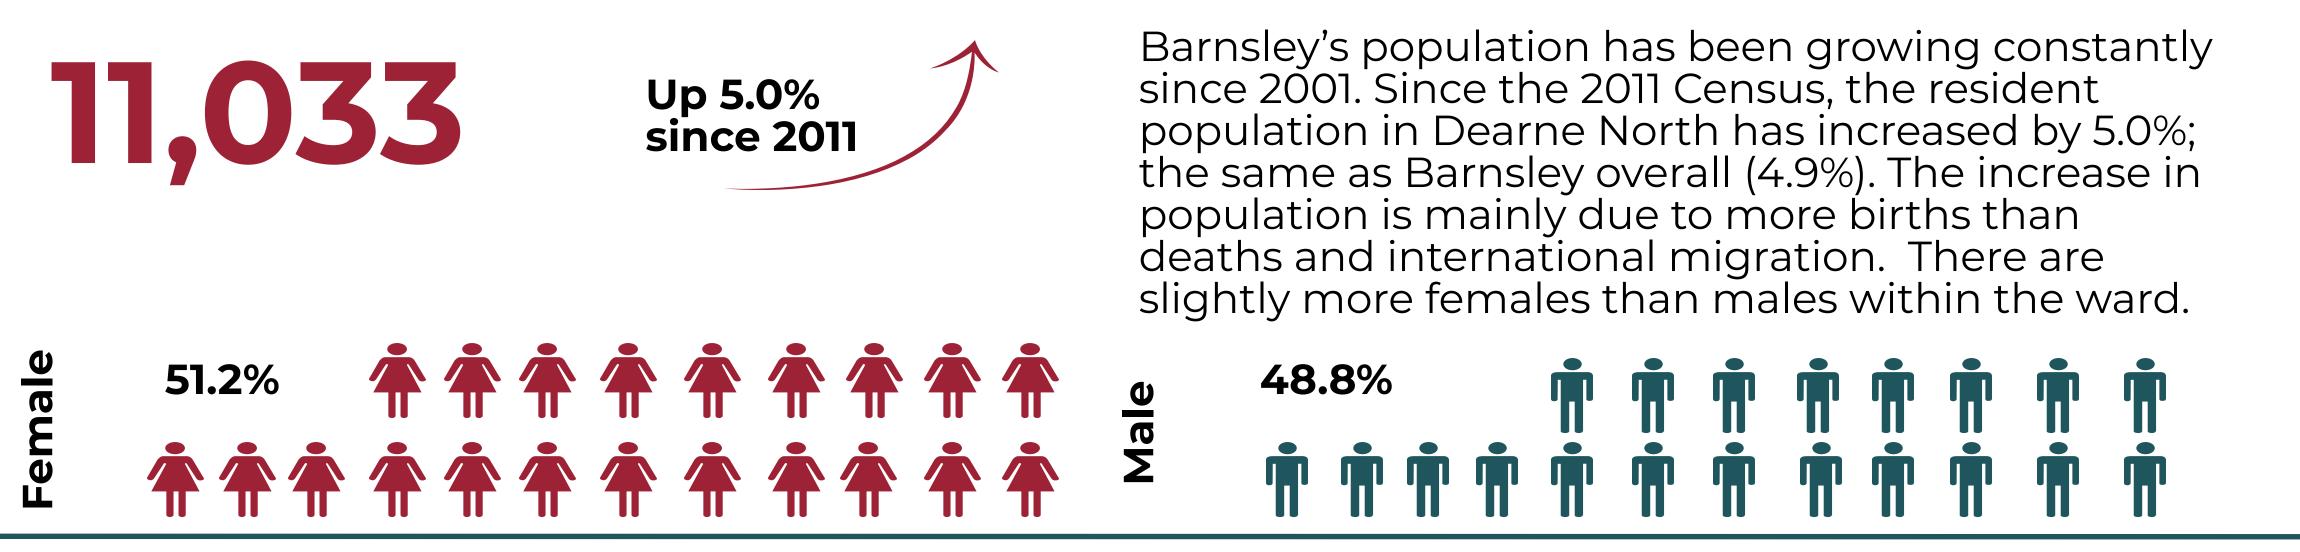

# Age Profile and % of Total Population

**Ethnic Breakdown** 

|              | White British | BME   |
|--------------|---------------|-------|
| Dearne North | 97.3%         | 2.7%  |
| Barnsley     | 96.1%         | 3.9%  |
| England      | <b>79.8%</b>  | 20.2% |

Barnsley's ethnic diversity continues to change. In the 2011 Census, 3 out of 100 people in Dearne North were from a Black and Minority Ethnic (BME) group compared to 4 in every 100 people in Barnsley overall. The 2011 Census is the most up to date national data available on ethnicity.