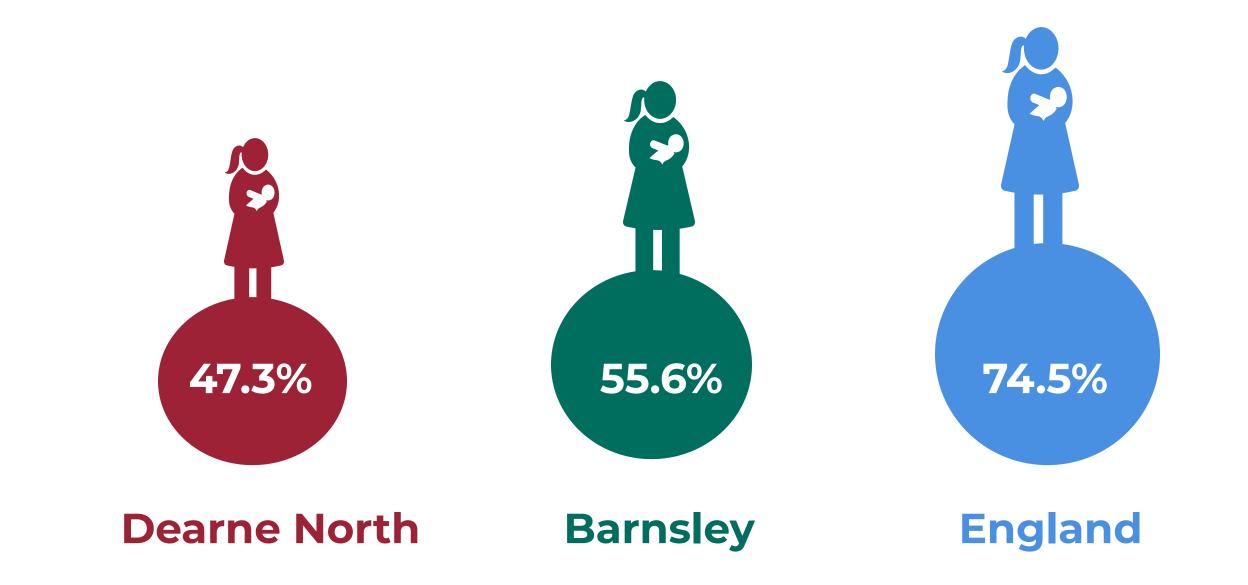

# Breastfeeding

Initiation

47.3% of women in Dearne North breastfeed their babies at birth; lower than the Barnsley rate of 55.6%.

Source: NHS England 2016-2017

No England data available for smoking prevalence as the Ward and Barnsley data has been calculated locally from GP records.