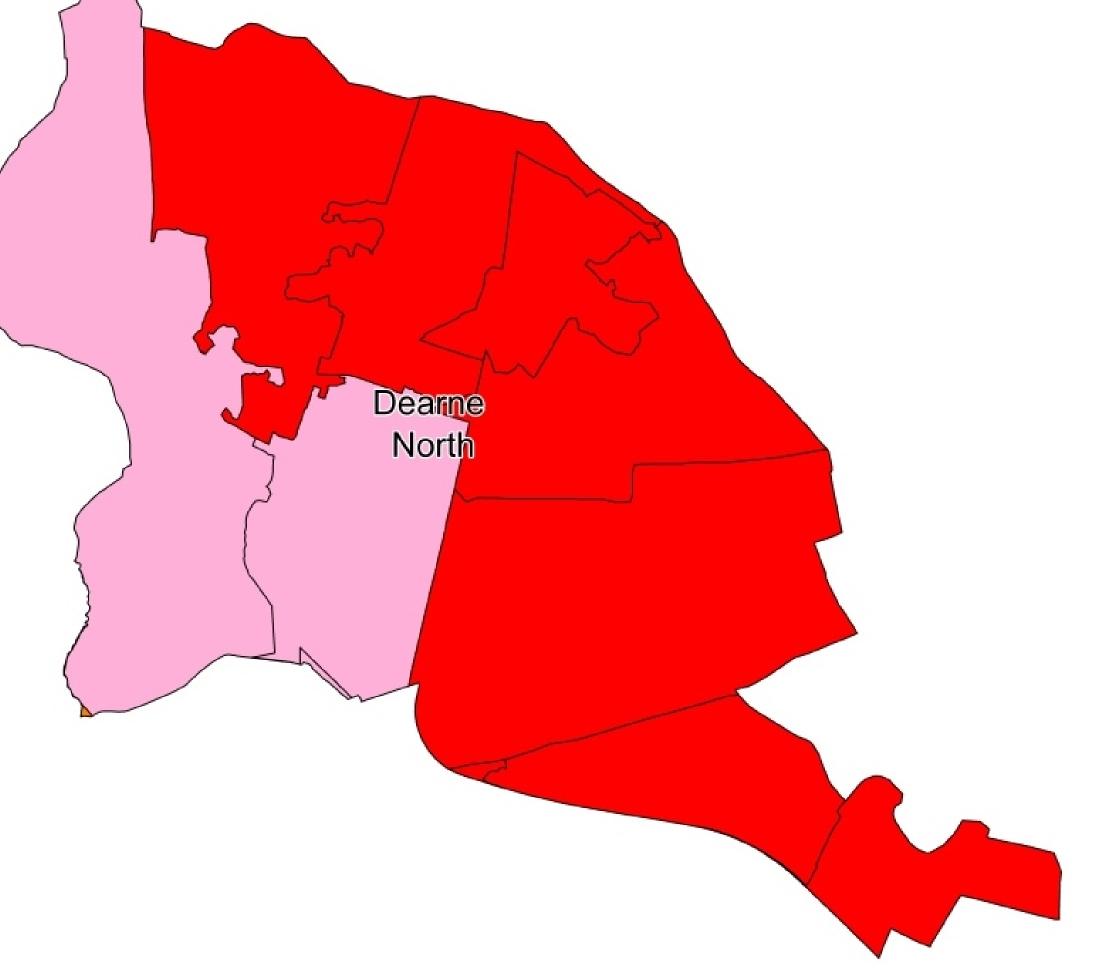

### Percentage of Dearne North LSOAs in the Bottom 10% in England by Domain

**Index of Multiple Deprivation 2015 Dearne North LSOAs Relative to England** (DCLG, 2015)

yright and database rights (2018) rvey licence number: 100022264