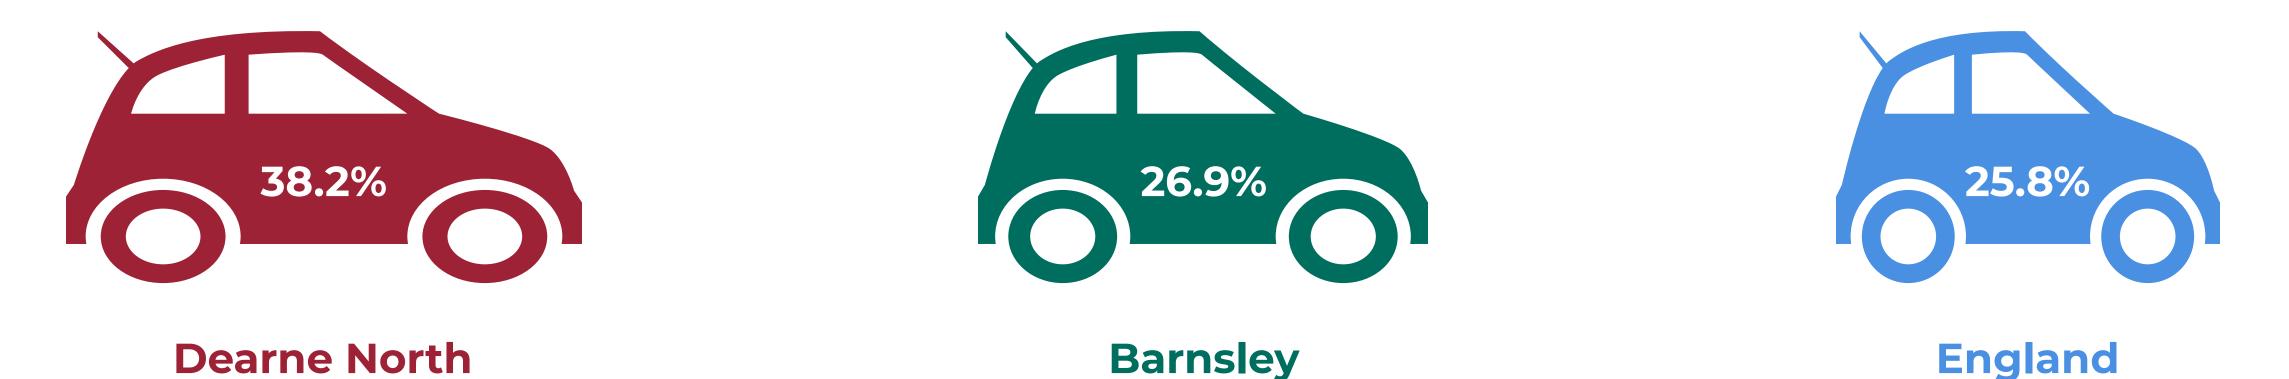

# Access to a Car or Van

### No Cars or Vans in Household

In 2011, 38.2% of households in Dearne North reported that they did not have access to a car or van. This is higher than the rates across Barnsley and England.

Source: ONS 2011 Census