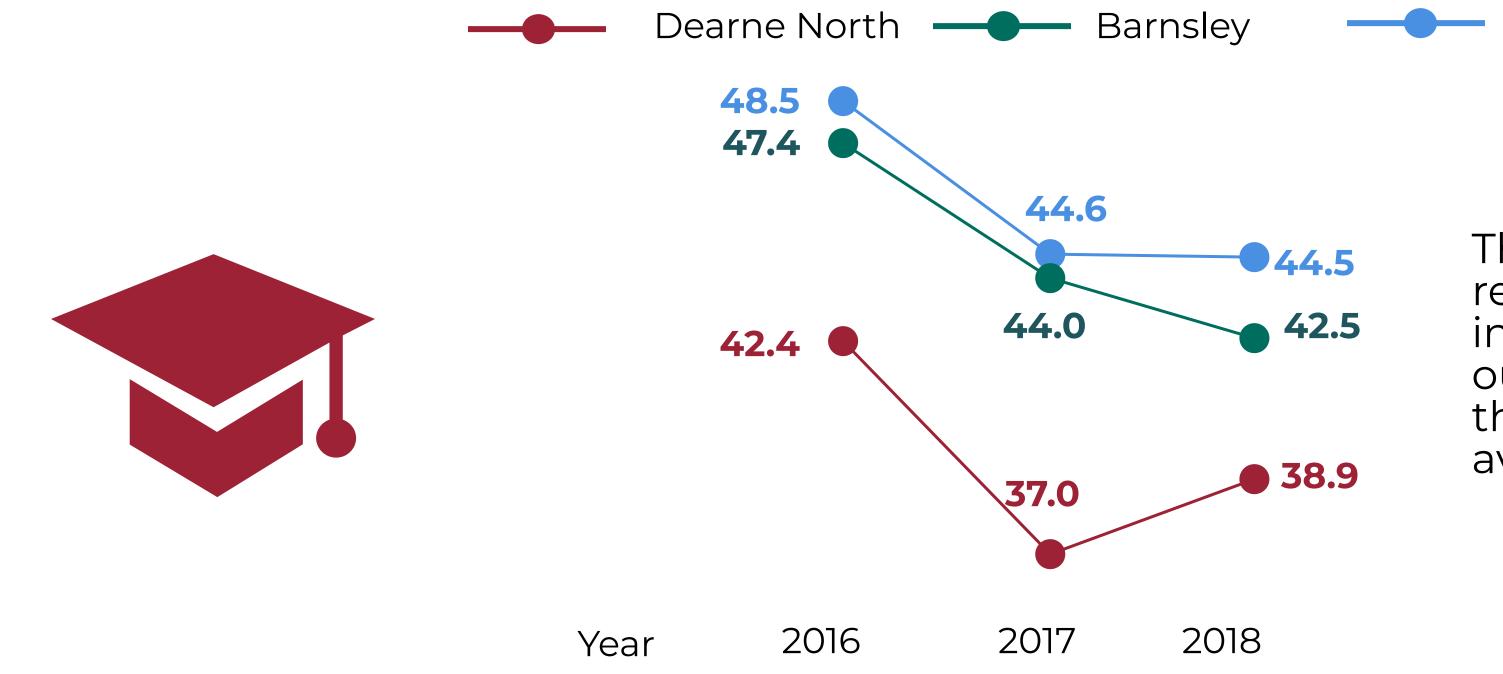

# Average Attainment 8 Score at the End of Key Stage 4 2016 - 2018

The attainment 8 score of pupils resident in Dearne North ward increased in 2018 although outcomes remained below both the Barnsley and national averages.