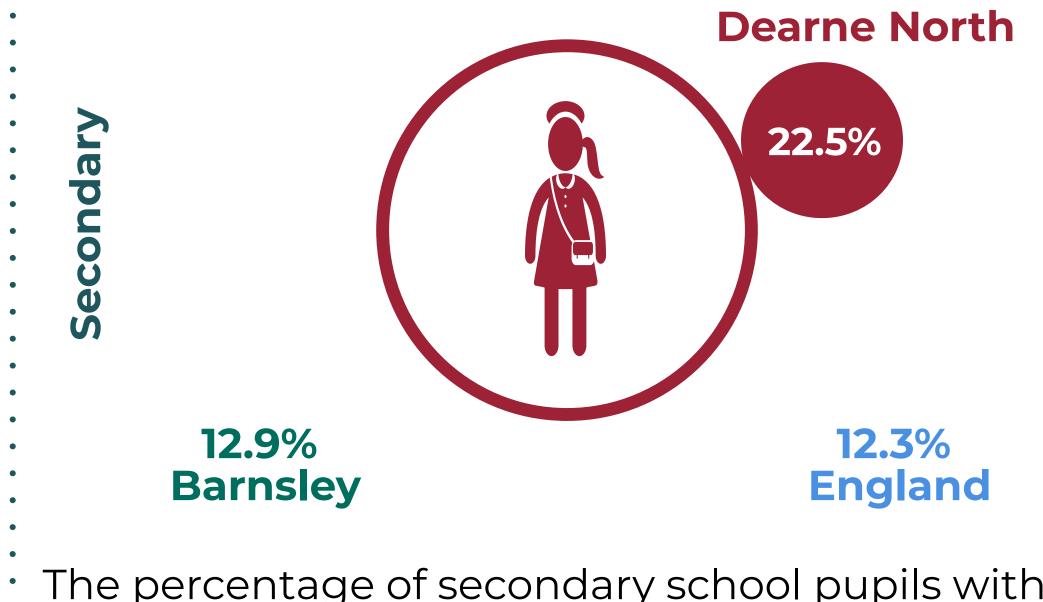

Secondary

**Dearne North** 

27.7%

England

13.7%

England

The percentage of secondary school pupils eligible for and claiming a free school meal in the Dearne North decreased in 2018 but remained well above the Barnsley average and more than double the national average.