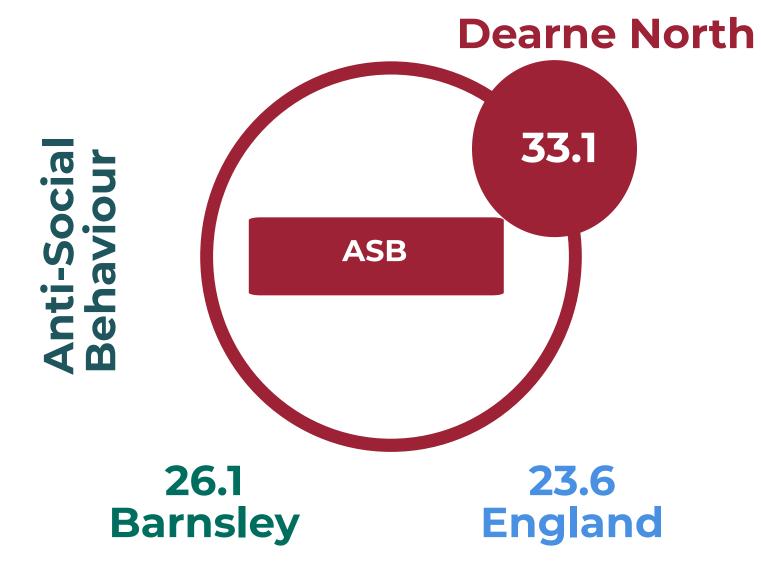

# Total Crime (rate per 1,000 population)

b 127.2 per 1,000 population in Dearne North Figures for total crime excluding fraud.

|              | per 1,000 population |
|--------------|----------------------|
| Dearne North | 127.2                |
| Barnsley     | 99.0                 |
| England      | 87.0                 |

Source: Police recorded crime 2018

There has been a continual notable reduction in the rate of Anti Social Behaviour (ASB) in Barnsley, as changes in crime recording practices implemented by South Yorkshire Police in October 2016 have steadily reduced the number of ASB incidents. Offences that would have previously been recorded as ASB are now recorded as criminal offences where applicable.

The ASB rate for Dearne North is higher than both the Barnsley and England rates.

All crime figures relate to the period January 2018 to December 2018.