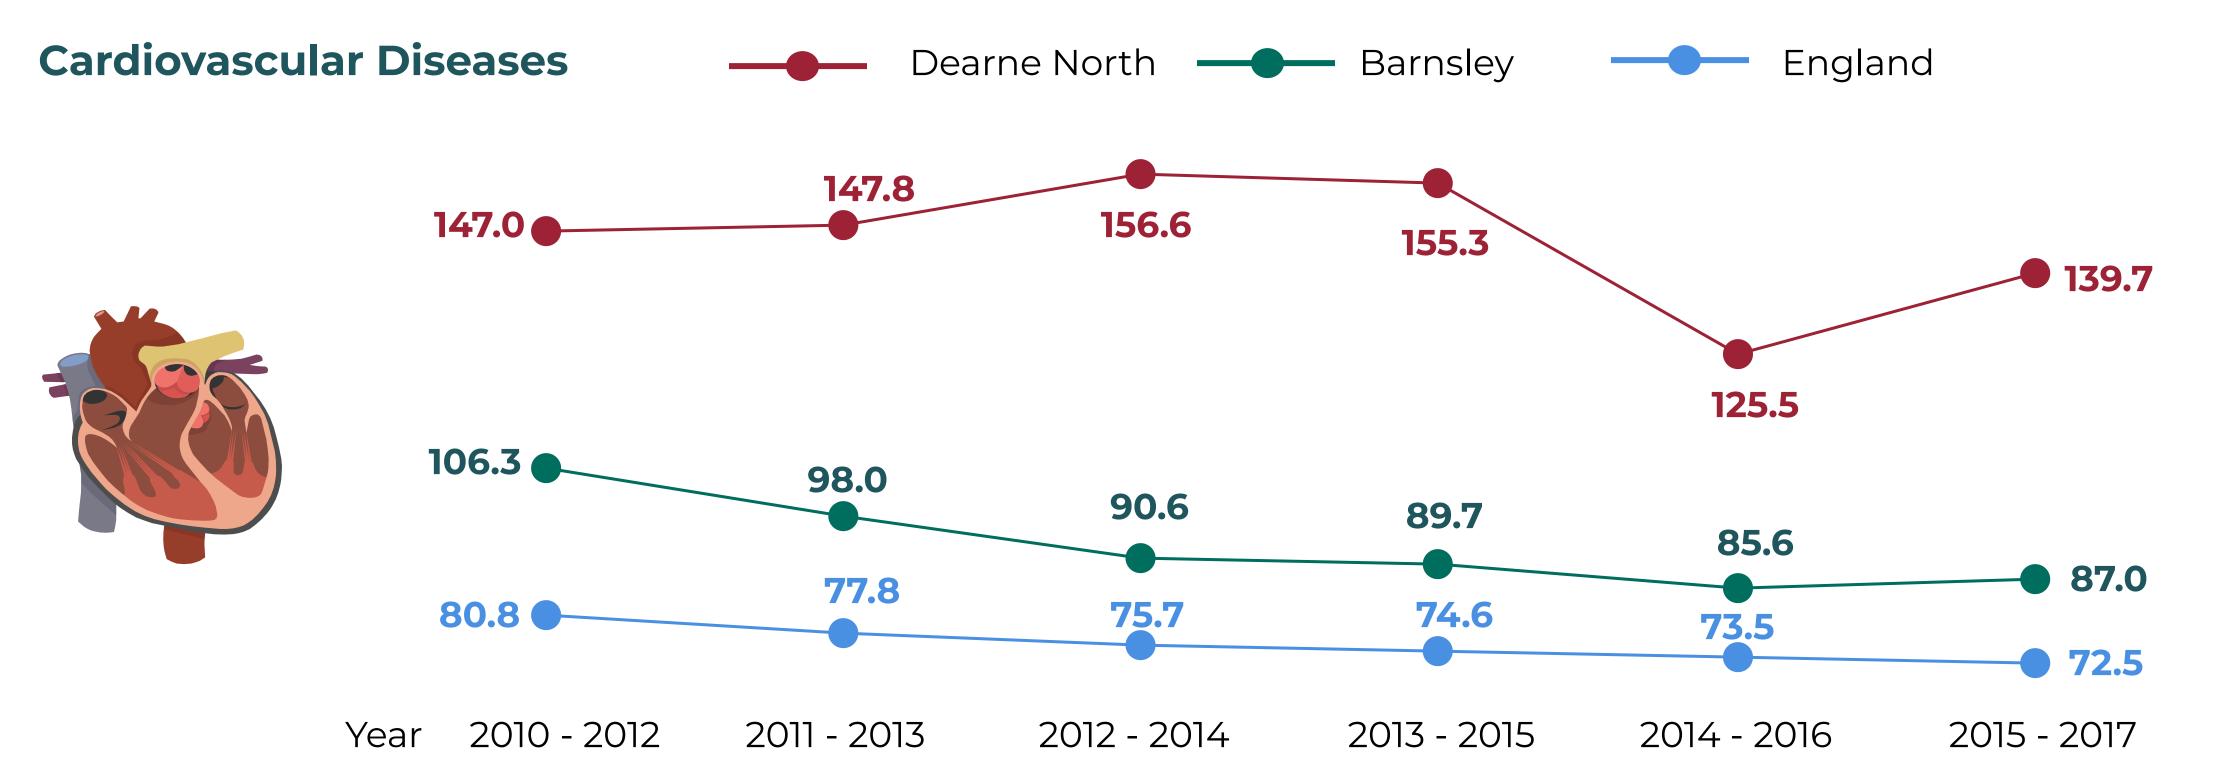

Dearne North's under 75 mortality rates from cardiovascular diseases have been consistently higher than the rates for Barnsley and England at each time point during the period 2010-2012 through to 2015-2017.