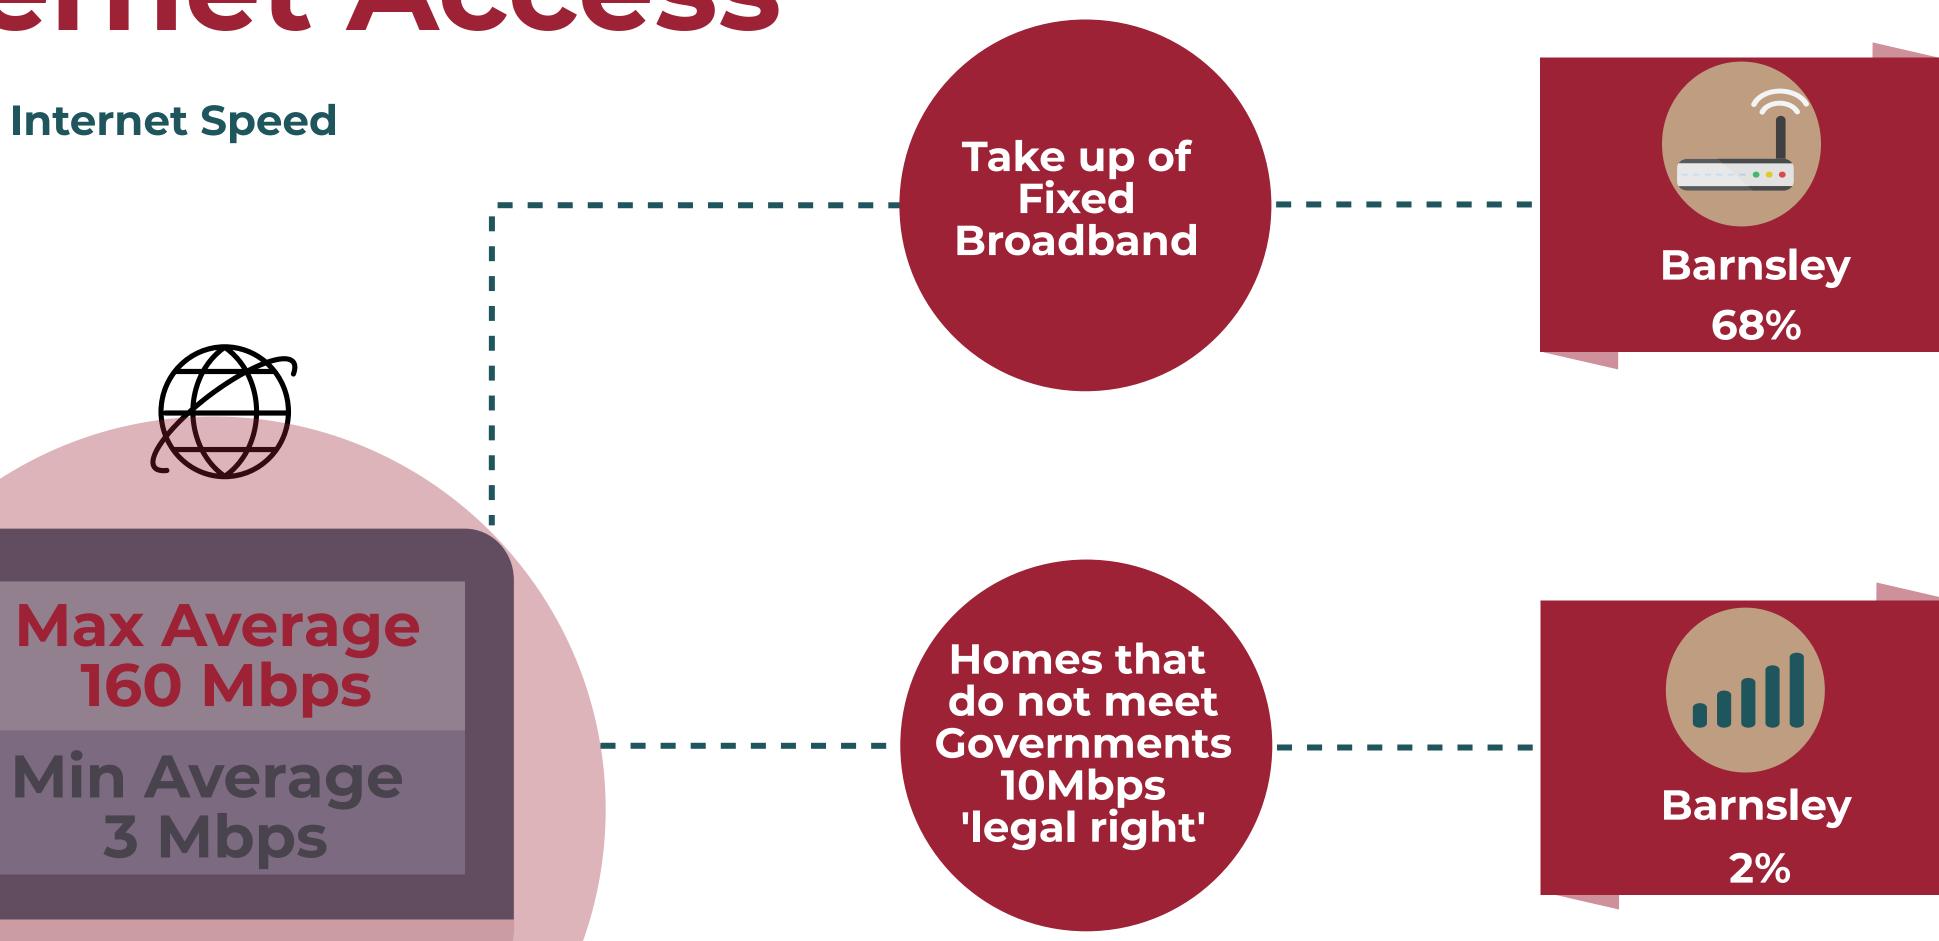

# Internet Access

**Barnsley Internet Speed** 

Business Improvement & Intelligence Team: BusinessImprovement&Intelligence@barnsley.gov.uk