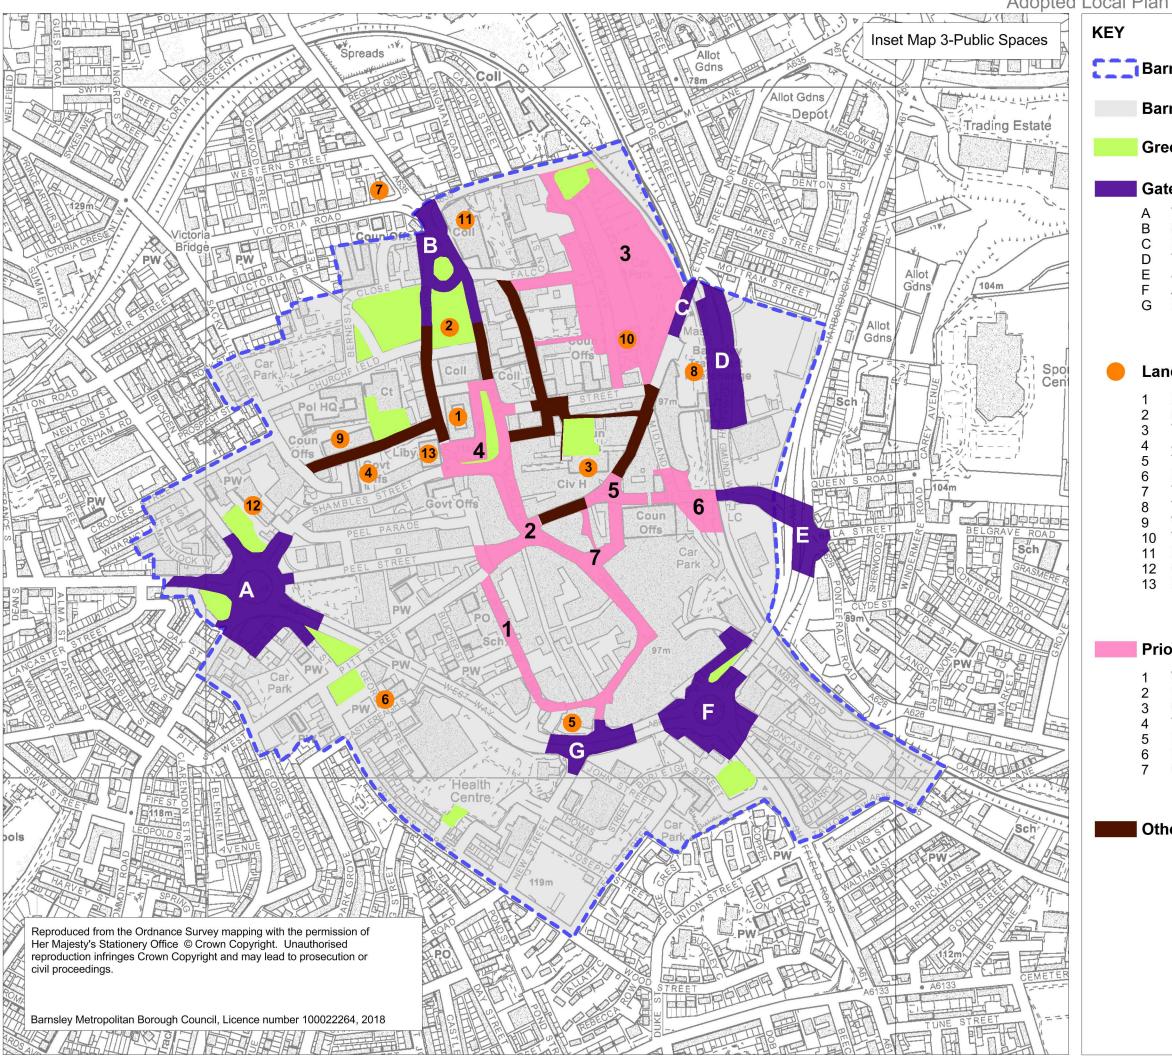

# Barnsley Town Centre Boundary

## **Barnsley Town Centre**

## **Green Space**

#### **Gateway Sites for Public Space Improvements**

- Town End

- St Marys
  Eldon St. Railway Bridge
  Transport Interchange
  Jumble Lane Crossing
  Alhambra Roundabout
- New St.

#### **Landmark Building**

- Barnsley Town Hall/Experience Barnsley
- St Marys Church
- The Civic
- John Rideal House
- The former Co-op building, New St.
- Holy Rood Church
- The National Union of Mineworkers (NUM) building
  The Transport Interchange
  Westgate Plaza One (Council offices)
  The Digital Media

- Barnsley College
- Gateway Plaza
- 13 Barnsley Sixth Form College

### **Priority Sites for Public Space Improvements**

- Wellington St.
- Peel Square & Market Hill
- Courthouse Campus

- Town Hall Square
  Kendray St. (Eldon Place)
  Kendray St. (Interchange Square)
  Cheapside/Queen St./May Day Green

## **Other Public Space Improvements**