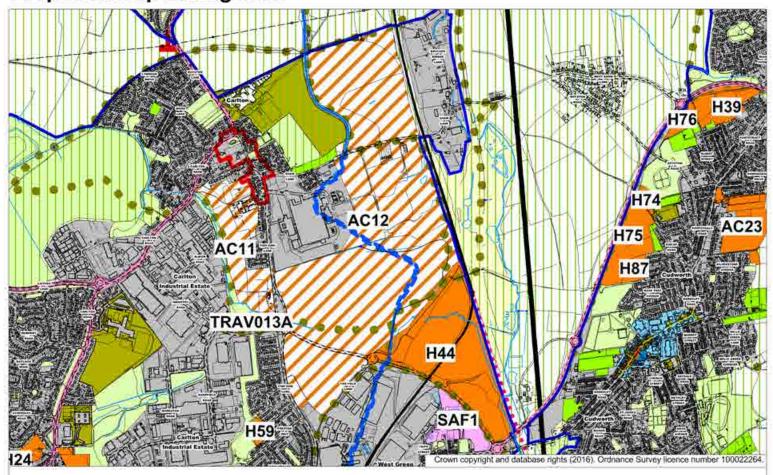

#### Proposed Map Change 30:

Local Plan Publication Consultation: Land between Shaw Lane & West Green Link Road Mixed Use/Housing Allocation

Local Plan Submission Minor Amendment: Land between Shaw Lane & West Green Link Road Merged sites to Mixed Use allocation

#### Proposed Map Change 32:

Local Plan Publication Consultation: HOY5/H16 Land South of Dearne Valley Parkway Employment/Housing Allocation

Local Plan Submission Minor Amendment: HOY5/H16 Land South of Dearne Valley Parkway Employment/Housing Allocation minor map change