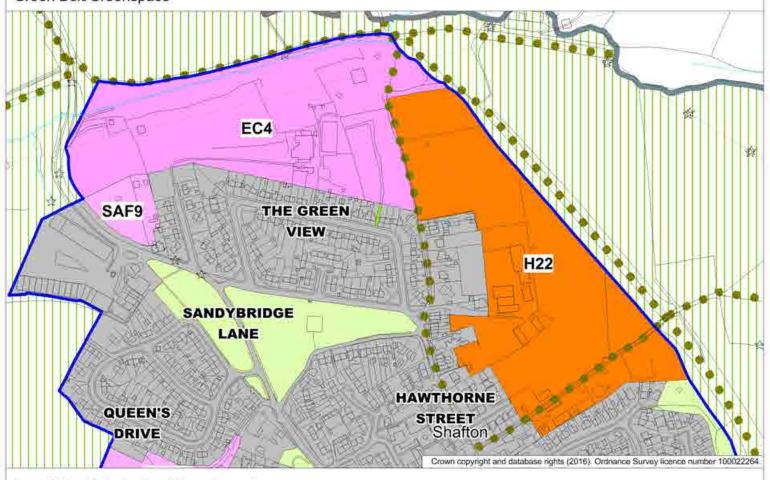

## Proposed Map Change 37:

Local Plan Publication Consultation: Land East of Sandybridge Lane, Shafton Green Belt/Greenspace

Local Plan Submission Minor Amendment: Land East of Sandybridge Lane, Shafton Housing, Safeguarded Land and resulting change to Settlement Boundary