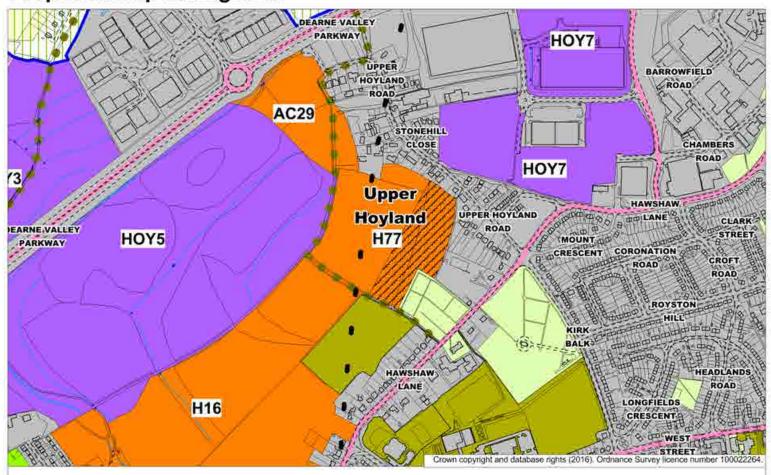

#### Proposed Map Change 24:

Local Plan Publication Consultation: Land West of Upper Hoyland Road Housing/Land Undevelopable due to Heritage

Local Plan Submission Minor Amendment: Land West of Upper Hoyland Road Extension of the Area Undevelopable due to Heritage as agreed with English Heritage

#### Proposed Map Change 32:

Local Plan Publication Consultation: HOY5/H16 Land South of Dearne Valley Parkway Employment/Housing Allocation

Local Plan Submission Minor Amendment: HOY5/H16 Land South of Dearne Valley Parkway Employment/Housing Allocation minor map change