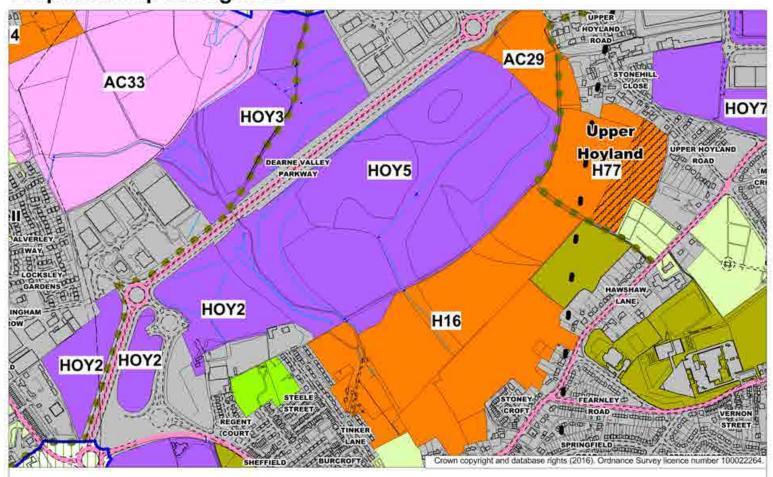

#### Proposed Map Change 32:

Local Plan Publication Consultation: HOY5/H16 Land South of Dearne Valley Parkway Employment/Housing Allocation

Local Plan Submission Minor Amendment: HOY5/H16 Land South of Dearne Valley Parkway Employment/Housing Allocation minor map change