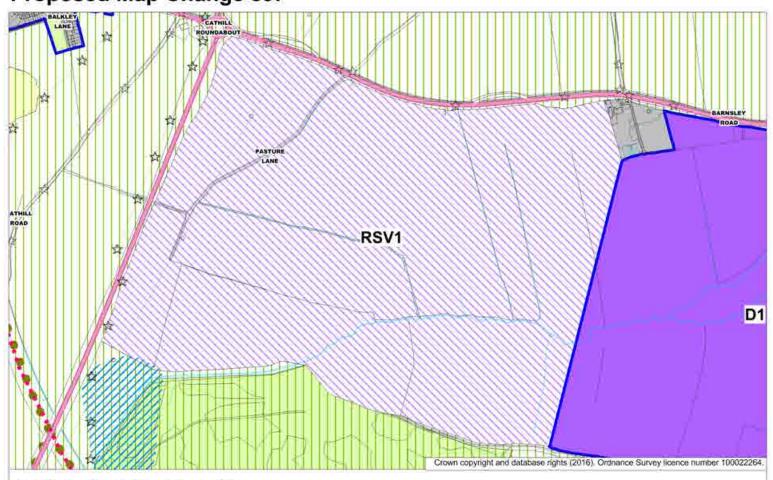

## Proposed Map Change 59:

Local Plan Publication Consultation: RSV1 - Land South of Dearne Valley Parkway Land Reserved for Employment

Local Plan Submission Minor Amendment: Land South of Dearne Valley Parkway Green Belt