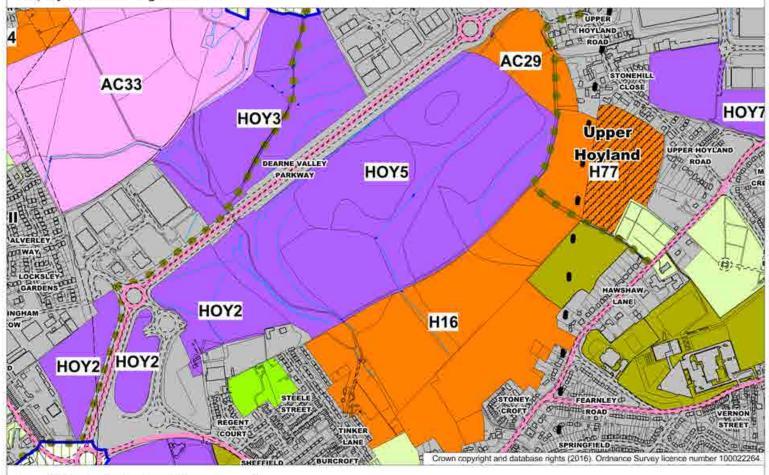

#### Proposed Map Change 32:

Local Plan Publication Consultation: HOY5/H16 Land South of Dearne Valley Parkway Employment/Housing Allocation

Local Plan Submission Minor Amendment: HOY5/H16 Land South of Dearne Valley Parkway Employment/Housing Allocation minor map change