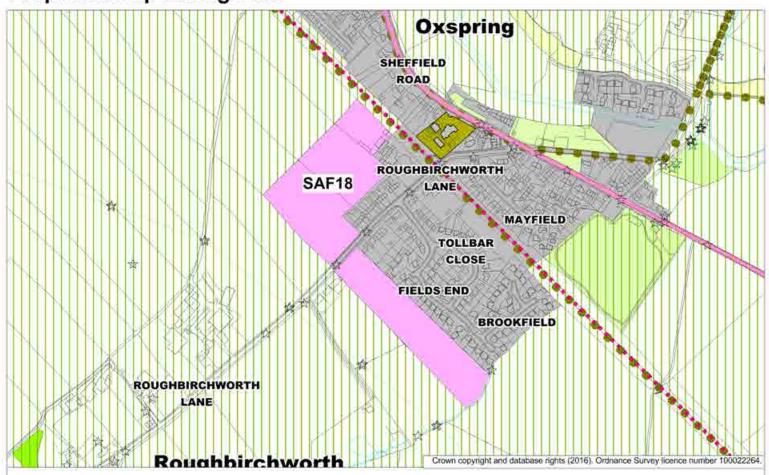

## Proposed Map Change 40:

Local Plan Publication Consultation: Land off Roughbirchworth Lane, Oxspring Safeguarded Land/Urban Fabric

Local Plan Submission Minor Amendment: Land off Roughbirchworth Lane, Oxspring Housing Allocation