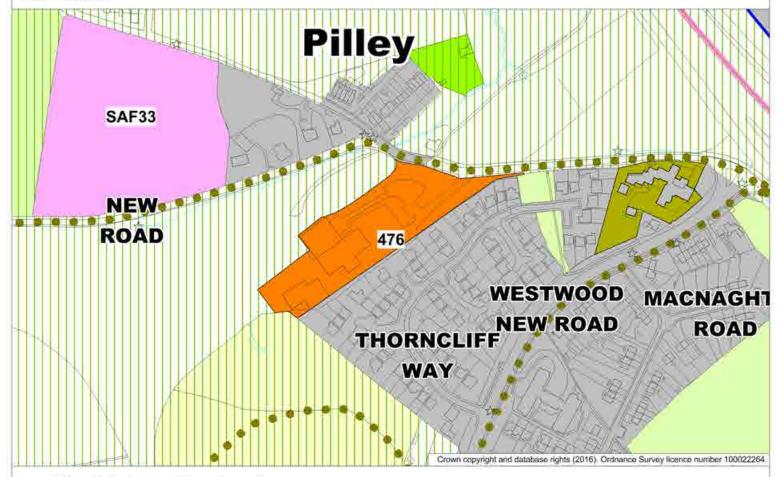

## Proposed Map Change 46:

Local Plan Publication Consultation: Land off New Road, Tankersley Urban Fabric

Local Plan Submission Minor Amendment: Land off New Road, Tankersley Housing Allocation