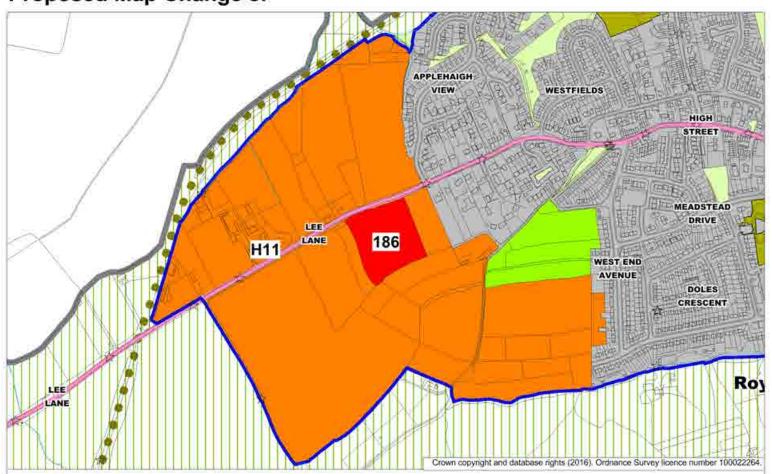

## Proposed Changes to Submission Policies Map

The table below contains a list of the changes required to the Policies Map arising from proposed Main Modifications.

| Map change reference               | Map Change                                                                                                                                                                                                    | Reason for change                   | Main<br>Modification<br>Reference<br>number |
|------------------------------------|---------------------------------------------------------------------------------------------------------------------------------------------------------------------------------------------------------------|-------------------------------------|---------------------------------------------|
| Map change 5 – Map 9               | Merged housing site H11 and Primary School site 186 and change allocation to Mixed Use                                                                                                                        | To reflect change to mixed use site | MAIN 66                                     |
| Map change 22 –<br>New inset map 7 | New inset map to show extent of area with Petroleum Exploration and Development Licence Areas (PEDL)                                                                                                          | Updated information                 | MAIN 122                                    |
| Map change 23                      | Site H73 change from Housing allocation and undevelopable land due to heritage notation. Revert to Green Belt with the exception of the north western corner which is to be retained as a housing allocation. | Updated information                 | MAIN 41                                     |
| Map change 24                      | Site H77 expansion of hatched historic area notation                                                                                                                                                          | Updated information                 | MAIN 59                                     |
| Map change 25                      | Delete housing allocation site H2 from policies map                                                                                                                                                           | Updated information                 | MAIN 54                                     |
| Map change 26                      | Site H79 . Proposed change from Safeguarded Land to housing allocation to account for loss of allocation site H2. Site included in Examination Consultation.                                                  | Updated information                 | MAIN 60                                     |
| Map change 29                      | Site N1 Wentworth Industrial Park, Tankersley. Change from Green Space to employment land allocation                                                                                                          | Updated information                 | MAIN 26                                     |
| Map change 30                      | Merge sites AC12 and H44 into one allocation                                                                                                                                                                  | Updated information                 | MAIN 84                                     |
| Map change 31                      | Deletion of allocation site H72.                                                                                                                                                                              | Updated information                 | MAIN 40                                     |
| Map change 32                      | Part of employment allocation HOY5 brought into housing allocation H16                                                                                                                                        | Updated information                 | MAIN 25<br>MAIN 57                          |
| Map change 35                      | Site 460 Land off Mount Vernon Road, Worsbrough, Barnsley Proposed additional housing site in Examination Consultation                                                                                        | Updated information                 | MAIN 42                                     |
| Map change 37                      | Site EC3 land north of Shafton. Proposed additional housing site in Examination Consultation. Merged with housing allocation H22.                                                                             | Updated information                 | MAIN 43                                     |
| Map change 37                      | Site EC4 land north of Shafton. Proposed additional Safeguarded Land site in                                                                                                                                  | Updated information                 | MAIN 112                                    |

#### Proposed Map Change 5:

Local Plan Publication Consultation: Land at Lee Lane, Royston Housing/Primary School Site

Local Plan Submission Minor Amendment: Land at Lee Lane, Royston Allocation change from Housing and Primary School site, to Mixed Use and Housing