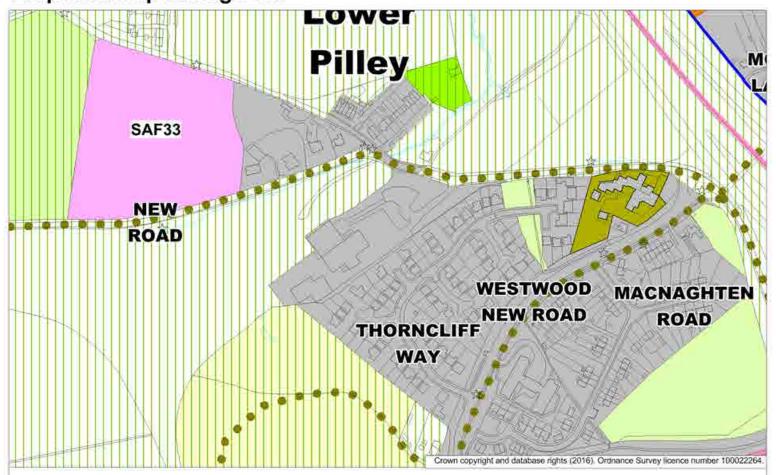

## Proposed Map Change 46:

Local Plan Publication Consultation: Land off New Road, Tankersley Urban Fabric

Local Plan Submission Minor Amendment: Land off New Road, Tankersley Housing Allocation