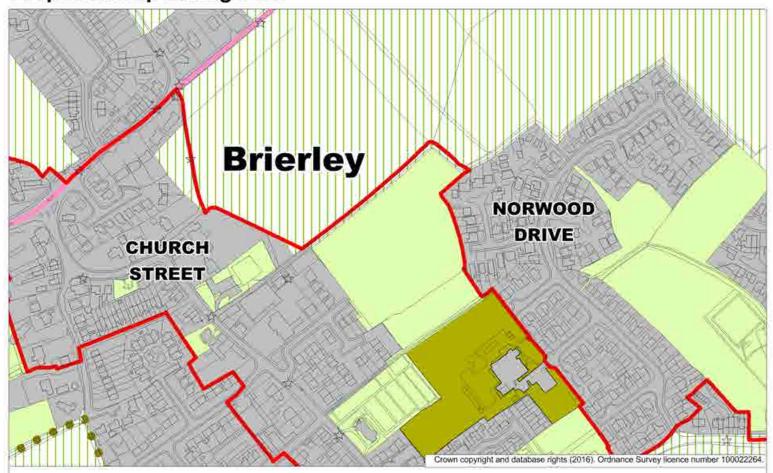

## Proposed Map Change 48:

Local Plan Publication Consultation: Land at Hall Farm, Church Street, Brierley Greenspace

Local Plan Submission Minor Amendment: Land at Everill Gate Farm, Broomhill Housing Allocation