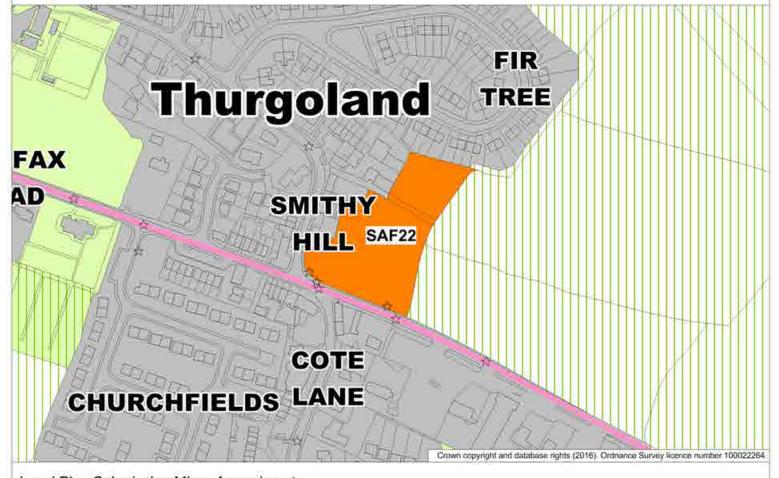

## Proposed Map Change 45:

Local Plan Publication Consultation: Land off Cote Lane, Thurgoland Safeguarded Land

Local Plan Submission Minor Amendment: Land off Cote Lane, Thurgoland Housing Allocation/Urban Fabric