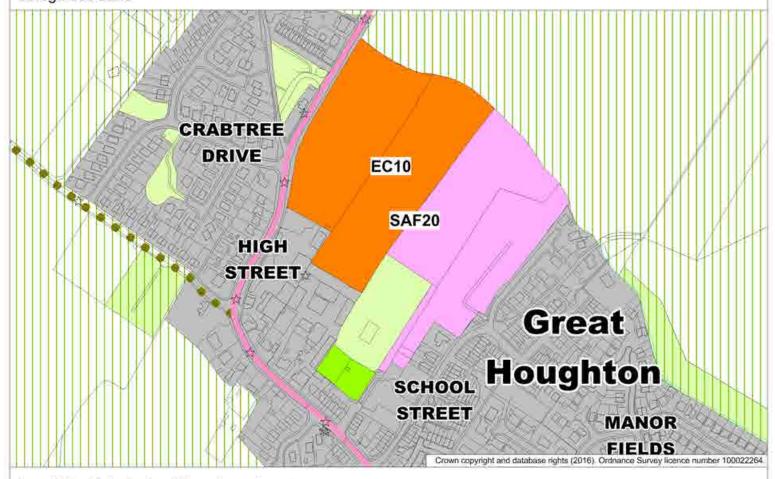

#### Proposed Map Change 43:

Local Plan Publication Consultation: Land off High Street, Great Houghton Safegarded Land

Local Plan Submission Minor Amendment: Land off High Street, Great Houghton Housing/Urban Fabric/Greenspace