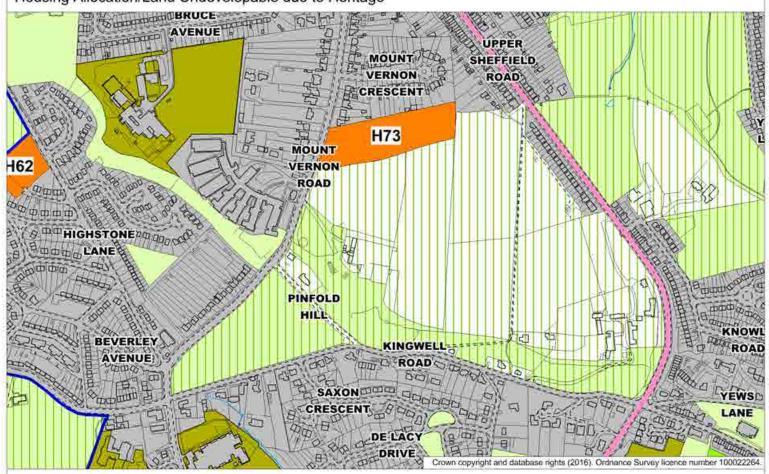

#### Proposed Map Change 23:

Local Plan Publication Consultation: Land Mount Vernon Road, Worsbrough Housing Allocation/Land Undevelopable due to Heritage

Local Plan Submission Minor Amendment: Land North of Kingwell Road, Worsbrough Housing/Green Belt