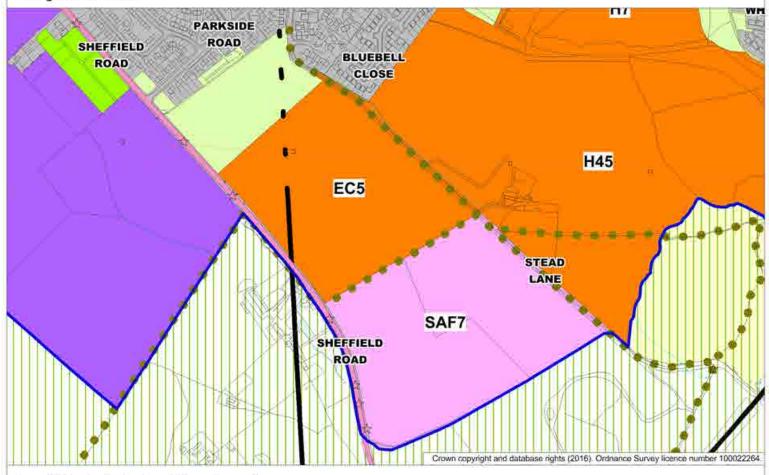

#### Proposed Map Change 38:

Local Plan Publication Consultation: Site SAF7 Land between Stead Land and Sheffield Road, Hoyland Common Safeguarded Land

Local Plan Submission Minor Amendment: Site SAF7 Land between Stead Land and Sheffield Road, Hoyland Common Housing/Safeguarded Land/Greenspace