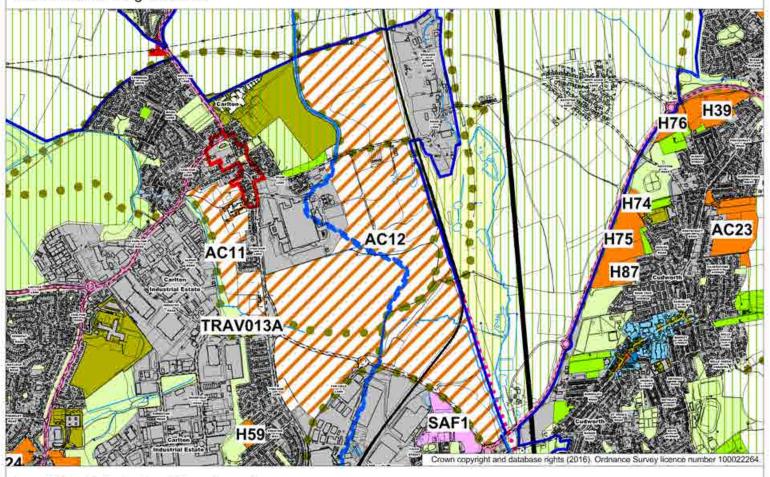

#### Proposed Map Change 30:

Local Plan Publication Consultation: Land between Shaw Lane & West Green Link Road Mixed Use/Housing Allocation

Local Plan Submission Minor Amendment: Land between Shaw Lane & West Green Link Road Merged sites to Mixed Use allocation

#### Proposed Map Change 32:

Local Plan Publication Consultation: HOY5/H16 Land South of Dearne Valley Parkway Employment/Housing Allocation

Local Plan Submission Minor Amendment: HOY5/H16 Land South of Dearne Valley Parkway Employment/Housing Allocation minor map change