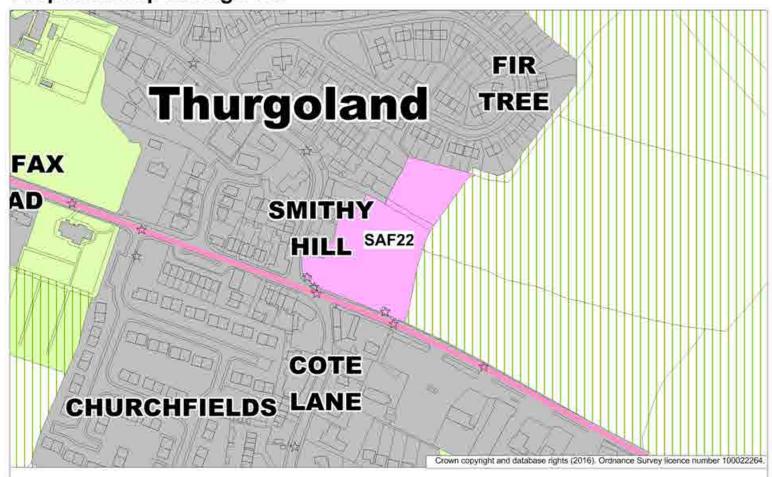

#### Proposed Map Change 49:

Local Plan Publication Consultation: Land North of Halifax Road, Thurgoland Safeguarded Land

Local Plan Submission Minor Amendment: Land North of Halifax Road, Thurgoland Housing Allocation