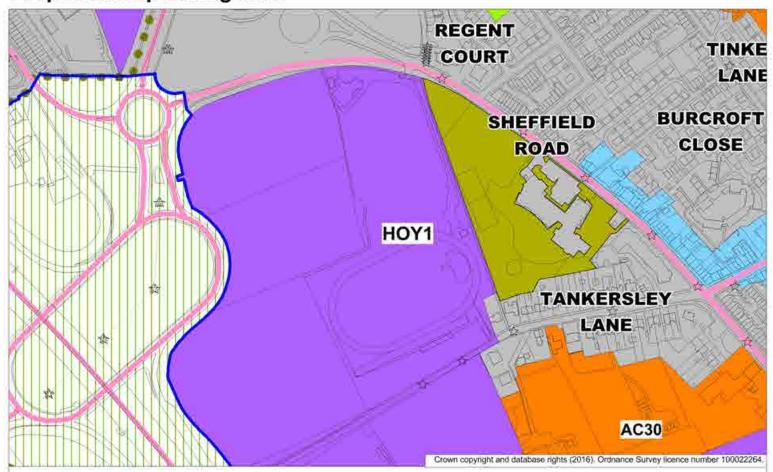

#### Proposed Map Change 50:

Local Plan Publication Consultation: HOY1 Land at Rockingham Sports Club, Sheffield Road, Hoyland Common Employment Land

Local Plan Submission Minor Amendment: Land at Rockingham Sports Club, Sheffield Road, Hoyland Common Map change from Employment Land to part Greenspace