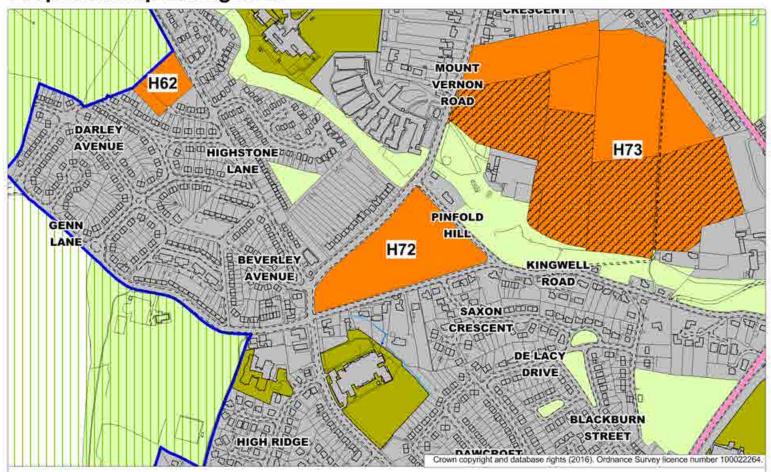

#### Proposed Map Change 23:

Local Plan Publication Consultation: Land Mount Vernon Road, Worsbrough Housing Allocation/Land Undevelopable due to Heritage

Local Plan Submission Minor Amendment: Land North of Kingwell Road, Worsbrough Housing/Green Belt

#### Proposed Map Change 31:

Local Plan Publication Consultation: Land North of Kingwell Road, Worsbrough Housing Allocation

Local Plan Submission Minor Amendment: Land North of Kingwell Road, Worsbrough Green Belt/Greenspace