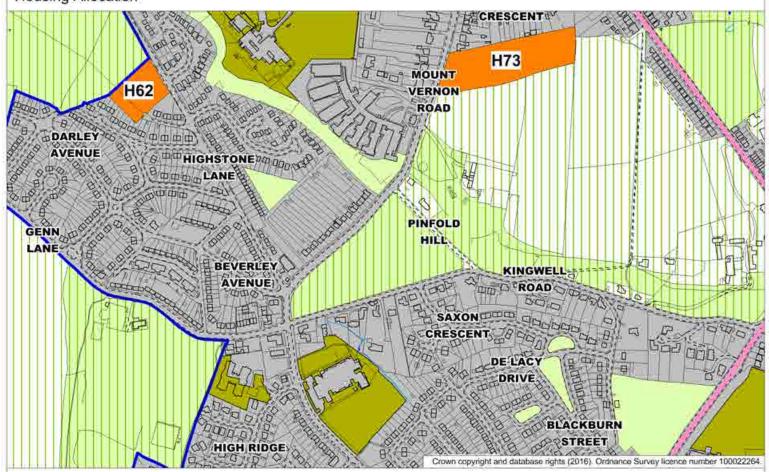

#### Proposed Map Change 23:

Local Plan Publication Consultation: Land Mount Vernon Road, Worsbrough Housing Allocation/Land Undevelopable due to Heritage

Local Plan Submission Minor Amendment: Land North of Kingwell Road, Worsbrough Housing/Green Belt

#### Proposed Map Change 35:

Local Plan Publication Consultation: Land off Mount Vernon Road, Barnsley Greenspace/Urban Fabric

Local Plan Submission Minor Amendment: 460 - Land off Mount Vernon Road, Barnsley Housing Allocation