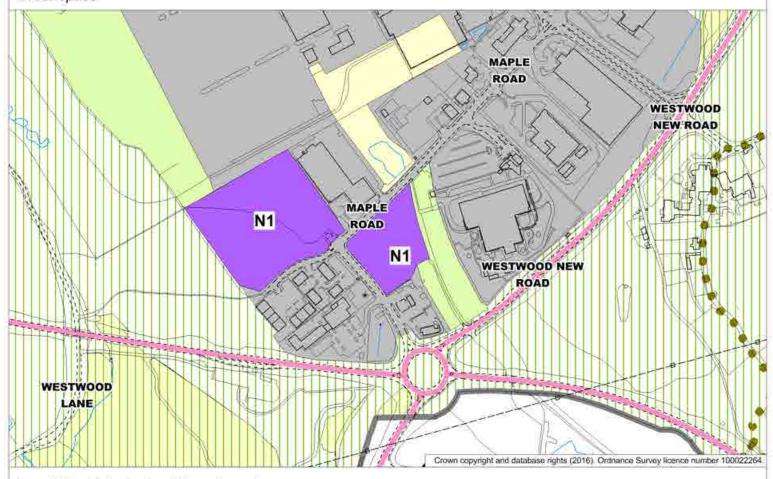

# Proposed Map Change 29:

Local Plan Publication Consultation: Wentworth Industrial Estate, Tankersley Greenspace

Local Plan Submission Minor Amendment: Wentworth Industrial Estate, Tankersley Employment Land Allocation