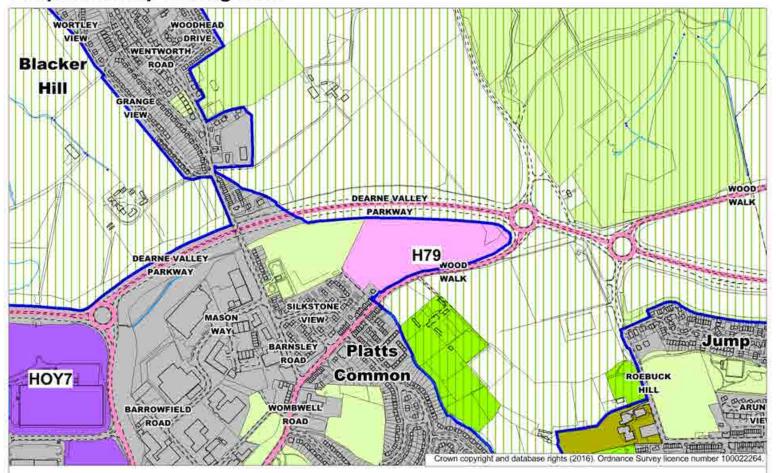

#### Proposed Map Change 26:

Local Plan Publication Consultation: Land south of Dearne Valley Parkway, Platts Common Safeguarded Land Allocation

Local Plan Submission Minor Amendment: Land south of Dearne Valley Parkway, Platts Common Housing Allocation