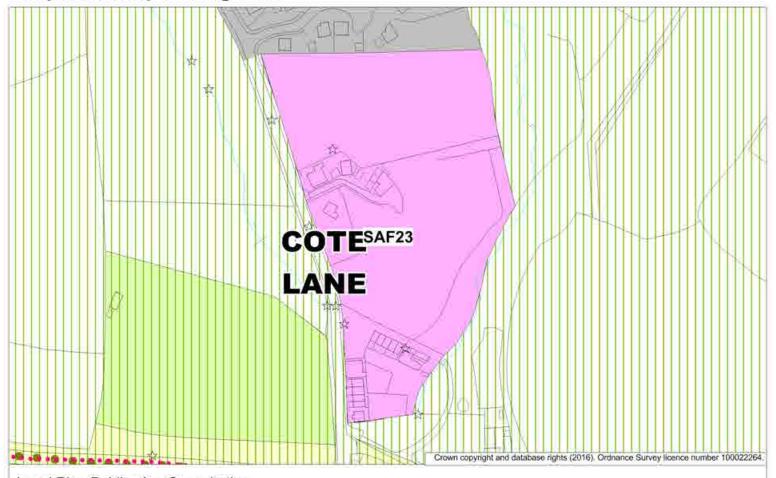

## Proposed Map Change 45:

Local Plan Publication Consultation: Land off Cote Lane, Thurgoland Safeguarded Land

Local Plan Submission Minor Amendment: Land off Cote Lane, Thurgoland Housing Allocation/Urban Fabric