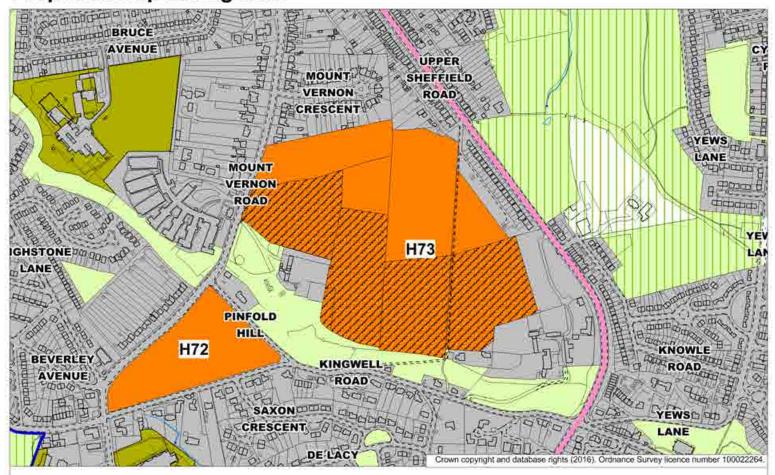

#### Proposed Map Change 23:

Local Plan Publication Consultation: Land Mount Vernon Road, Worsbrough Housing Allocation/Land Undevelopable due to Heritage

Local Plan Submission Minor Amendment: Land North of Kingwell Road, Worsbrough Housing/Green Belt

#### Proposed Map Change 31:

Local Plan Publication Consultation: Land North of Kingwell Road, Worsbrough Housing Allocation

Local Plan Submission Minor Amendment: Land North of Kingwell Road, Worsbrough Green Belt/Greenspace