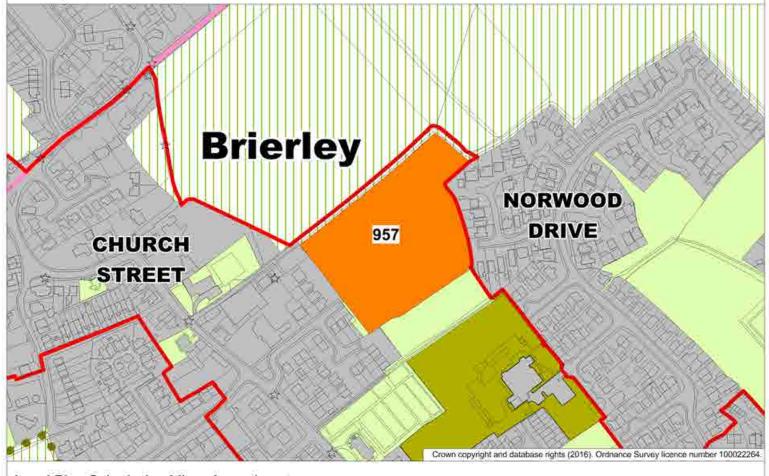

## Proposed Map Change 48:

Local Plan Publication Consultation: Land at Hall Farm, Church Street, Brierley Greenspace

Local Plan Submission Minor Amendment: Land at Everill Gate Farm, Broomhill Housing Allocation