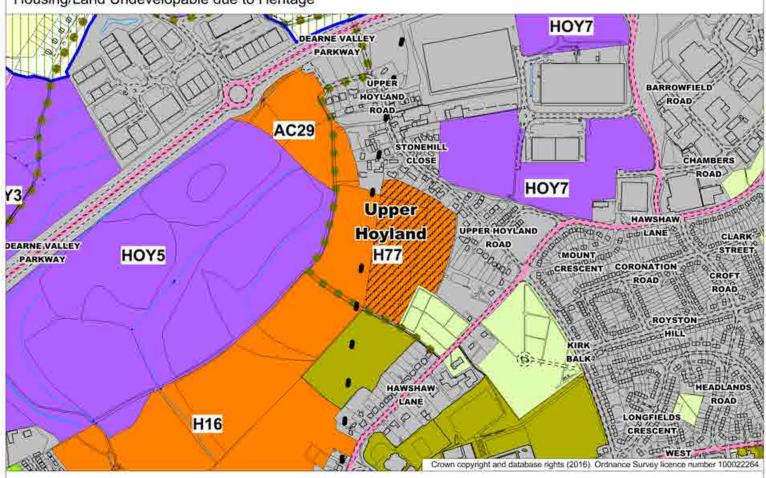

#### Proposed Map Change 24:

Local Plan Publication Consultation: Land West of Upper Hoyland Road Housing/Land Undevelopable due to Heritage

Local Plan Submission Minor Amendment: Land West of Upper Hoyland Road Extension of the Area Undevelopable due to Heritage as agreed with English Heritage

#### Proposed Map Change 32:

Local Plan Publication Consultation: HOY5/H16 Land South of Dearne Valley Parkway Employment/Housing Allocation

Local Plan Submission Minor Amendment: HOY5/H16 Land South of Dearne Valley Parkway Employment/Housing Allocation minor map change