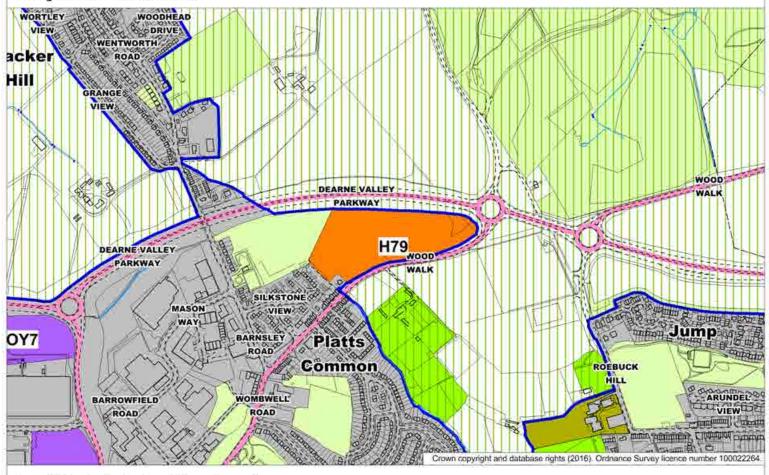

#### Proposed Map Change 26:

Local Plan Publication Consultation: Land south of Dearne Valley Parkway, Platts Common Safeguarded Land Allocation

Local Plan Submission Minor Amendment: Land south of Dearne Valley Parkway, Platts Common Housing Allocation