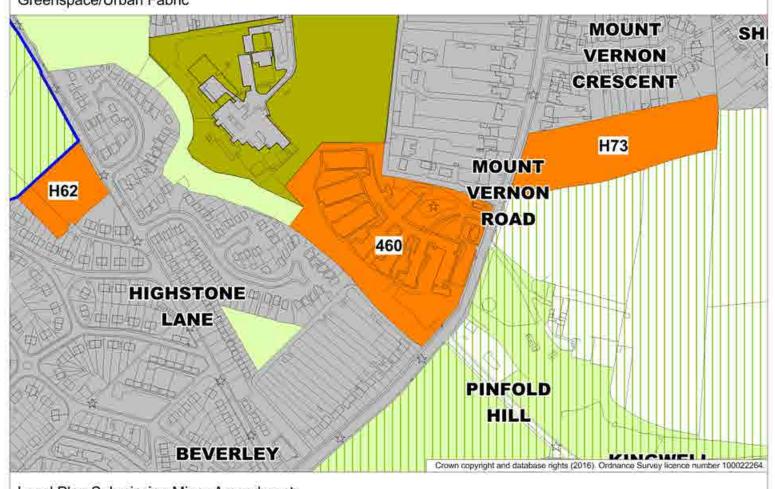

#### Proposed Map Change 23:

Local Plan Publication Consultation: Land Mount Vernon Road, Worsbrough Housing Allocation/Land Undevelopable due to Heritage

Local Plan Submission Minor Amendment: Land North of Kingwell Road, Worsbrough Housing/Green Belt

#### Proposed Map Change 35:

Local Plan Publication Consultation: Land off Mount Vernon Road, Barnsley Greenspace/Urban Fabric

Local Plan Submission Minor Amendment: 460 - Land off Mount Vernon Road, Barnsley Housing Allocation