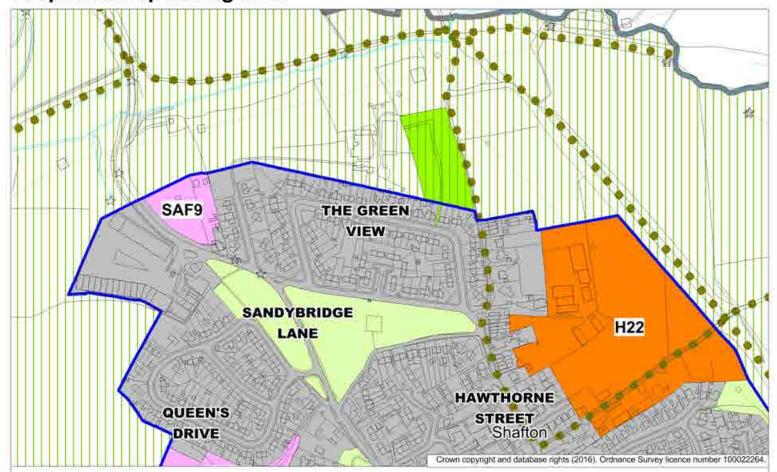

## Proposed Map Change 37:

Local Plan Publication Consultation: Land East of Sandybridge Lane, Shafton Green Belt/Greenspace

Local Plan Submission Minor Amendment: Land East of Sandybridge Lane, Shafton Housing, Safeguarded Land and resulting change to Settlement Boundary