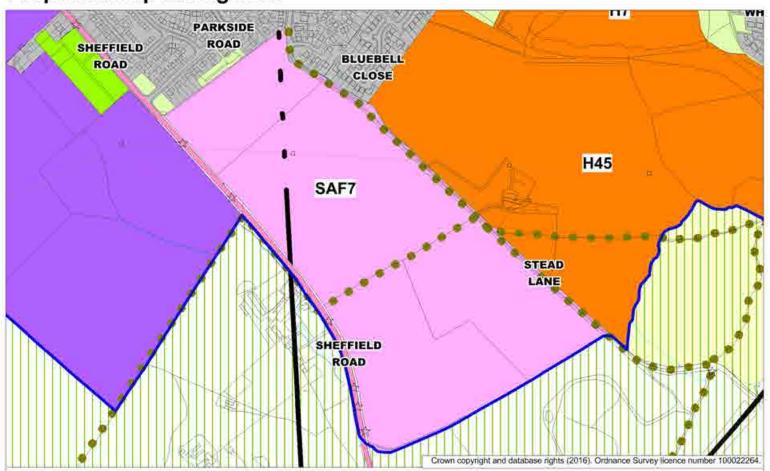

#### Proposed Map Change 38:

Local Plan Publication Consultation: Site SAF7 Land between Stead Land and Sheffield Road, Hoyland Common Safeguarded Land

Local Plan Submission Minor Amendment: Site SAF7 Land between Stead Land and Sheffield Road, Hoyland Common Housing/Safeguarded Land/Greenspace