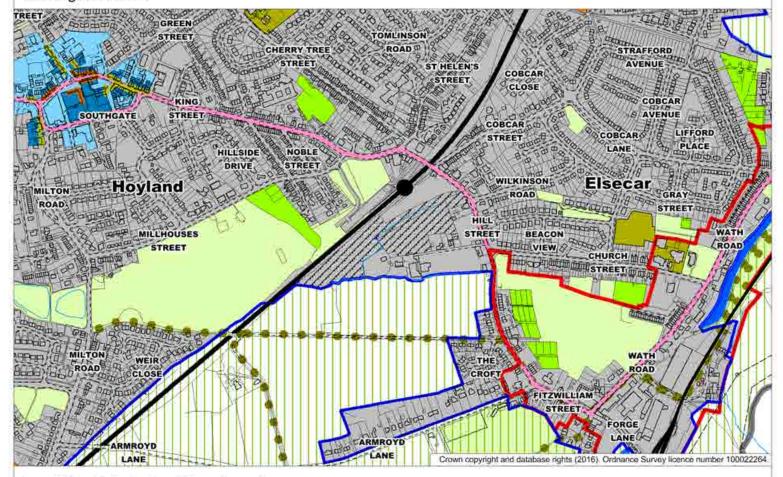

#### Proposed Map Change 25:

Local Plan Publication Consultation: Land off Hill Street, Elsecar Housing Allocation

Local Plan Submission Minor Amendment: Land off Hill Street, Elsecar Urban Fabric/Area Undevelopable due to Heritage