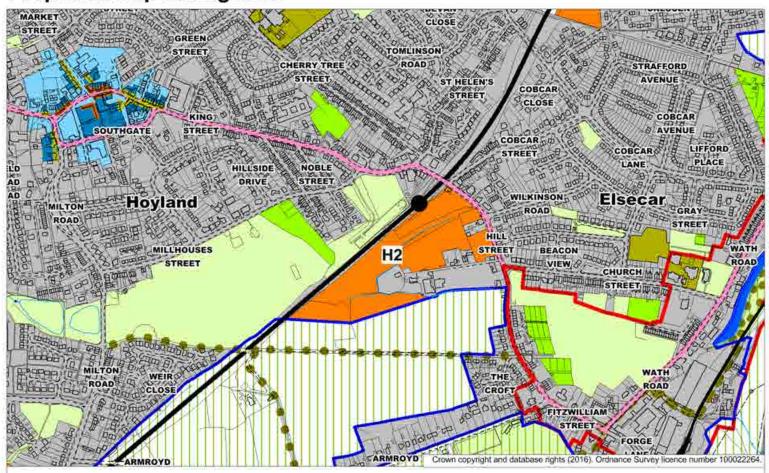

#### Proposed Map Change 25:

Local Plan Publication Consultation: Land off Hill Street, Elsecar Housing Allocation

Local Plan Submission Minor Amendment: Land off Hill Street, Elsecar Urban Fabric/Area Undevelopable due to Heritage