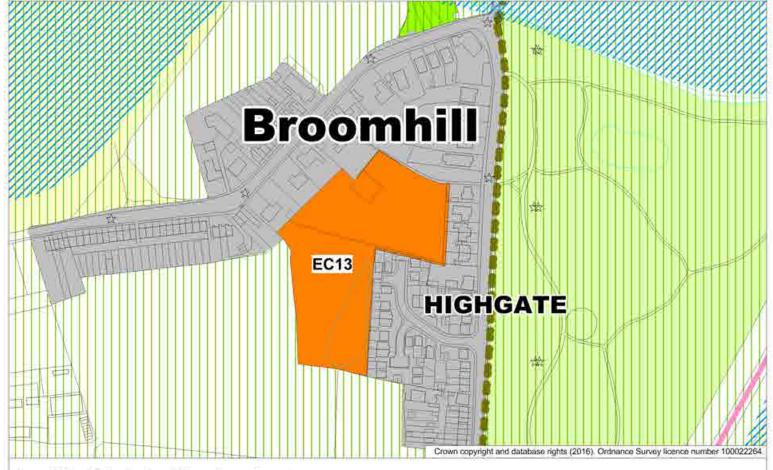

## Proposed Map Change 47:

Local Plan Publication Consultation: Land at Everill Gate Farm, Broomhill Urban Fabric

Local Plan Submission Minor Amendment: Land at Everill Gate Farm, Broomhill Housing Allocation