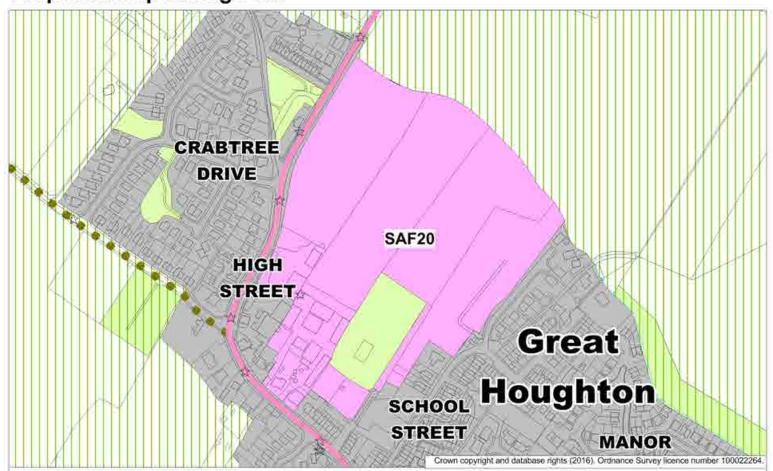

#### Proposed Map Change 43:

Local Plan Publication Consultation: Land off High Street, Great Houghton Safegarded Land

Local Plan Submission Minor Amendment: Land off High Street, Great Houghton Housing/Urban Fabric/Greenspace