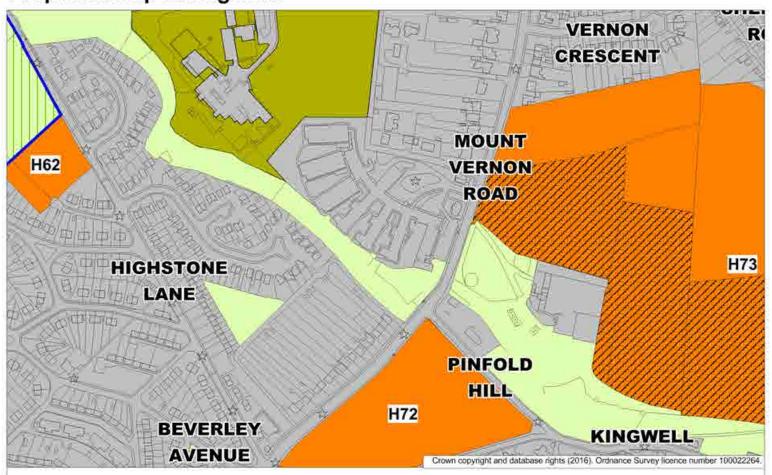

#### Proposed Map Change 23:

Local Plan Publication Consultation: Land Mount Vernon Road, Worsbrough Housing Allocation/Land Undevelopable due to Heritage

Local Plan Submission Minor Amendment: Land North of Kingwell Road, Worsbrough Housing/Green Belt

#### Proposed Map Change 31:

Local Plan Publication Consultation: Land North of Kingwell Road, Worsbrough Housing Allocation

Local Plan Submission Minor Amendment: Land North of Kingwell Road, Worsbrough Green Belt/Greenspace