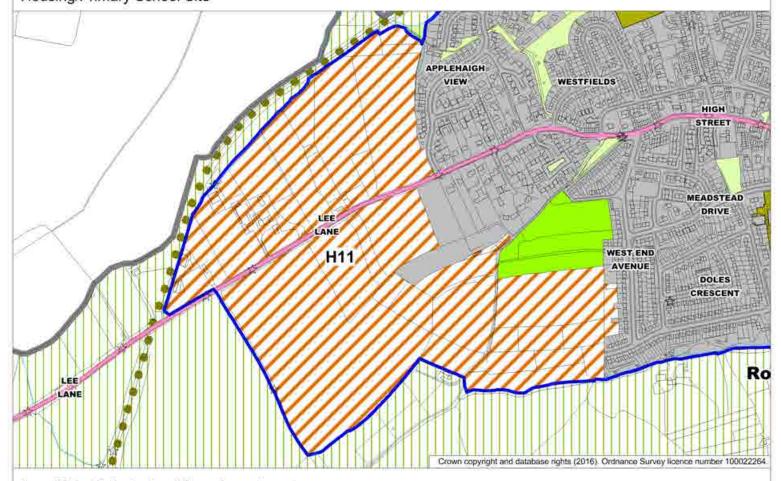

## Proposed Changes to Submission Policies Map

The table below contains a list of the changes required to the Policies Map arising from proposed Main Modifications.

| Map change reference               | Map Change                                                                                                                                                                                                    | Reason for change                   | Main<br>Modification<br>Reference<br>number |
|------------------------------------|---------------------------------------------------------------------------------------------------------------------------------------------------------------------------------------------------------------|-------------------------------------|---------------------------------------------|
| Map change 5 – Map 9               | Merged housing site H11 and Primary School site 186 and change allocation to Mixed Use                                                                                                                        | To reflect change to mixed use site | MAIN 66                                     |
| Map change 22 –<br>New inset map 7 | New inset map to show extent of area with Petroleum Exploration and Development Licence Areas (PEDL)                                                                                                          | Updated information                 | MAIN 122                                    |
| Map change 23                      | Site H73 change from Housing allocation and undevelopable land due to heritage notation. Revert to Green Belt with the exception of the north western corner which is to be retained as a housing allocation. | Updated information                 | MAIN 41                                     |
| Map change 24                      | Site H77 expansion of hatched historic area notation                                                                                                                                                          | Updated information                 | MAIN 59                                     |
| Map change 25                      | Delete housing allocation site H2 from policies map                                                                                                                                                           | Updated information                 | MAIN 54                                     |
| Map change 26                      | Site H79 . Proposed change from Safeguarded Land to housing allocation to account for loss of allocation site H2. Site included in Examination Consultation.                                                  | Updated information                 | MAIN 60                                     |
| Map change 29                      | Site N1 Wentworth Industrial Park, Tankersley. Change from Green Space to employment land allocation                                                                                                          | Updated information                 | MAIN 26                                     |
| Map change 30                      | Merge sites AC12 and H44 into one allocation                                                                                                                                                                  | Updated information                 | MAIN 84                                     |
| Map change 31                      | Deletion of allocation site H72.                                                                                                                                                                              | Updated information                 | MAIN 40                                     |
| Map change 32                      | Part of employment allocation HOY5 brought into housing allocation H16                                                                                                                                        | Updated information                 | MAIN 25<br>MAIN 57                          |
| Map change 35                      | Site 460 Land off Mount Vernon Road, Worsbrough, Barnsley Proposed additional housing site in Examination Consultation                                                                                        | Updated information                 | MAIN 42                                     |
| Map change 37                      | Site EC3 land north of Shafton. Proposed additional housing site in Examination Consultation. Merged with housing allocation H22.                                                                             | Updated information                 | MAIN 43                                     |
| Map change 37                      | Site EC4 land north of Shafton. Proposed additional Safeguarded Land site in                                                                                                                                  | Updated information                 | MAIN 112                                    |

#### Proposed Map Change 5:

Local Plan Publication Consultation: Land at Lee Lane, Royston Housing/Primary School Site

Local Plan Submission Minor Amendment: Land at Lee Lane, Royston Allocation change from Housing and Primary School site, to Mixed Use and Housing