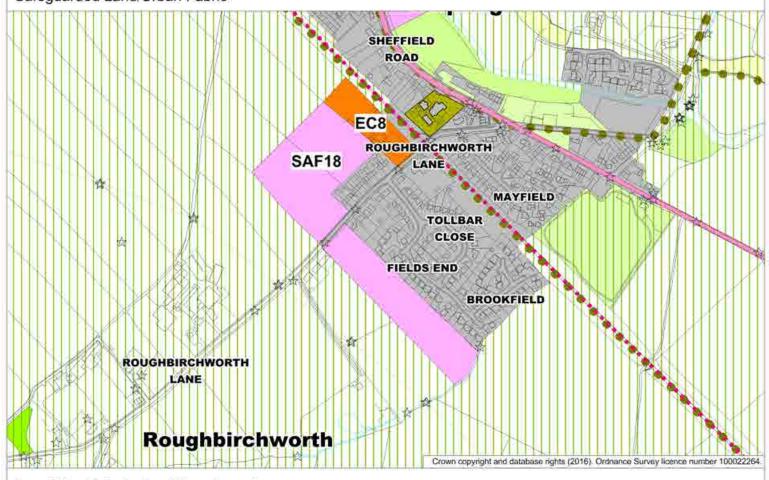

## Proposed Map Change 40:

Local Plan Publication Consultation: Land off Roughbirchworth Lane, Oxspring Safeguarded Land/Urban Fabric

Local Plan Submission Minor Amendment: Land off Roughbirchworth Lane, Oxspring Housing Allocation