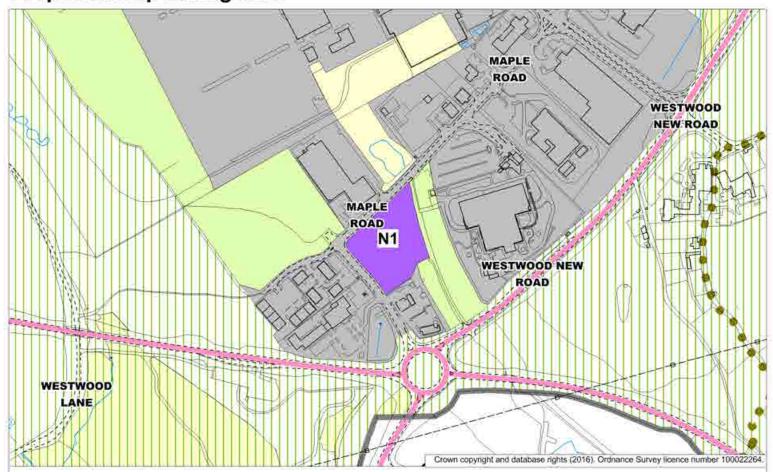

# Proposed Map Change 29:

Local Plan Publication Consultation: Wentworth Industrial Estate, Tankersley Greenspace

Local Plan Submission Minor Amendment: Wentworth Industrial Estate, Tankersley Employment Land Allocation