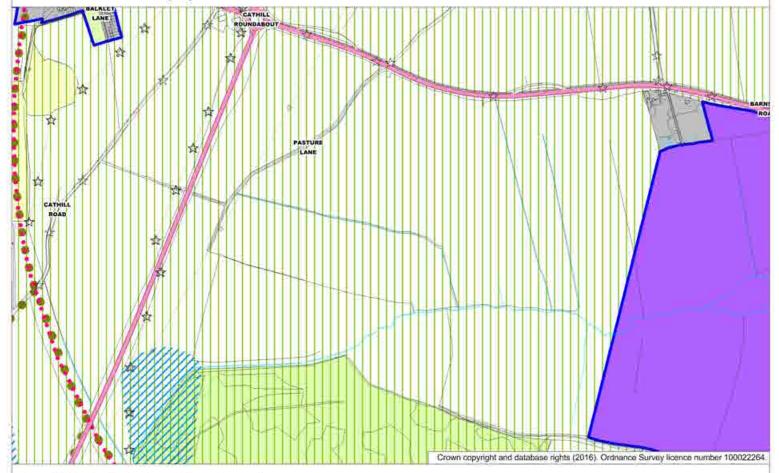

#### Proposed Map Change 26:

Local Plan Publication Consultation: Land south of Dearne Valley Parkway, Platts Common Safeguarded Land Allocation

Local Plan Submission Minor Amendment: Land south of Dearne Valley Parkway, Platts Common Housing Allocation