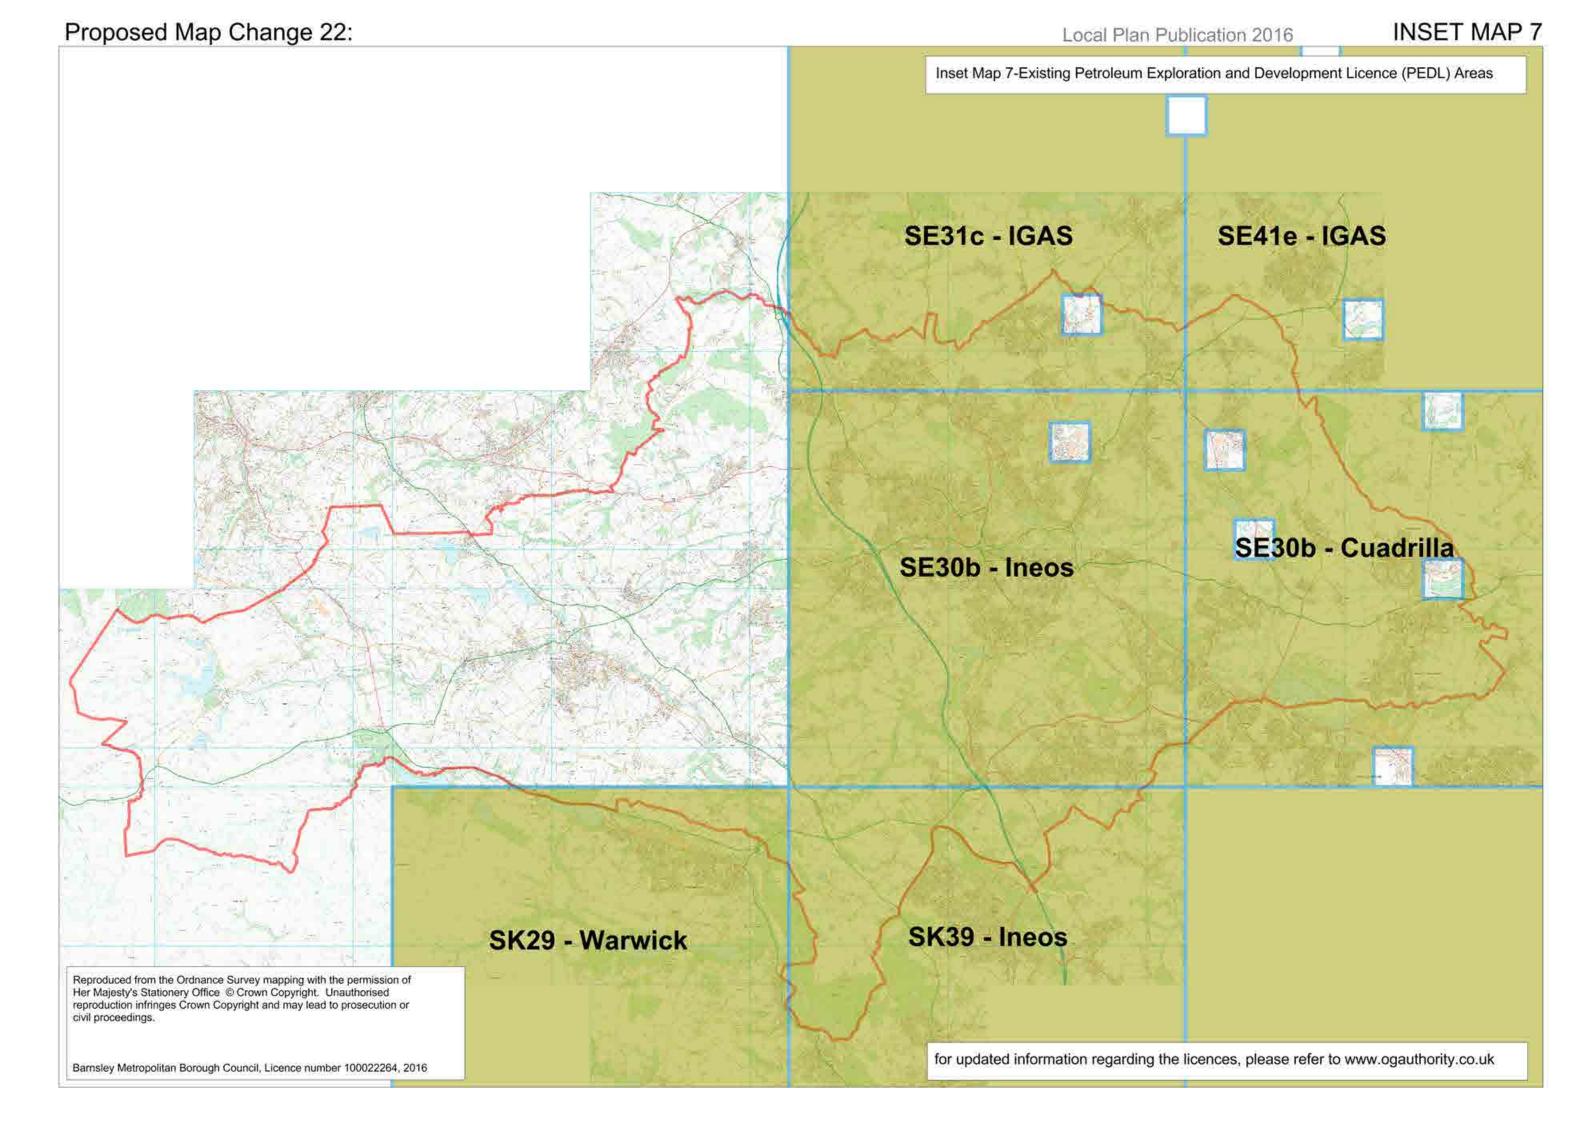

## Proposed Changes to Submission Policies Map

The table below contains a list of the changes required to the Policies Map arising from proposed Main Modifications.

| Map change reference               | Map Change                                                                                                                                                                                                    | Reason for change                   | Main<br>Modification<br>Reference<br>number |
|------------------------------------|---------------------------------------------------------------------------------------------------------------------------------------------------------------------------------------------------------------|-------------------------------------|---------------------------------------------|
| Map change 5 – Map 9               | Merged housing site H11 and Primary School site 186 and change allocation to Mixed Use                                                                                                                        | To reflect change to mixed use site | MAIN 66                                     |
| Map change 22 –<br>New inset map 7 | New inset map to show extent of area with Petroleum Exploration and Development Licence Areas (PEDL)                                                                                                          | Updated information                 | MAIN 122                                    |
| Map change 23                      | Site H73 change from Housing allocation and undevelopable land due to heritage notation. Revert to Green Belt with the exception of the north western corner which is to be retained as a housing allocation. | Updated information                 | MAIN 41                                     |
| Map change 24                      | Site H77 expansion of hatched historic area notation                                                                                                                                                          | Updated information                 | MAIN 59                                     |
| Map change 25                      | Delete housing allocation site H2 from policies map                                                                                                                                                           | Updated information                 | MAIN 54                                     |
| Map change 26                      | Site H79 . Proposed change from Safeguarded Land to housing allocation to account for loss of allocation site H2. Site included in Examination Consultation.                                                  | Updated information                 | MAIN 60                                     |
| Map change 29                      | Site N1 Wentworth Industrial Park, Tankersley. Change from Green Space to employment land allocation                                                                                                          | Updated information                 | MAIN 26                                     |
| Map change 30                      | Merge sites AC12 and H44 into one allocation                                                                                                                                                                  | Updated information                 | MAIN 84                                     |
| Map change 31                      | Deletion of allocation site H72.                                                                                                                                                                              | Updated information                 | MAIN 40                                     |
| Map change 32                      | Part of employment allocation HOY5 brought into housing allocation H16                                                                                                                                        | Updated information                 | MAIN 25<br>MAIN 57                          |
| Map change 35                      | Site 460 Land off Mount Vernon Road, Worsbrough, Barnsley Proposed additional housing site in Examination Consultation                                                                                        | Updated information                 | MAIN 42                                     |
| Map change 37                      | Site EC3 land north of Shafton. Proposed additional housing site in Examination Consultation. Merged with housing allocation H22.                                                                             | Updated information                 | MAIN 43                                     |
| Map change 37                      | Site EC4 land north of Shafton. Proposed additional Safeguarded Land site in                                                                                                                                  | Updated information                 | MAIN 112                                    |