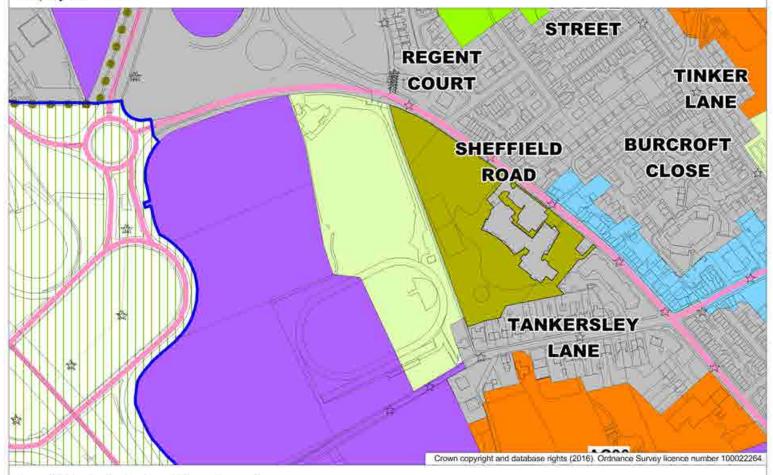

#### Proposed Map Change 50:

Local Plan Publication Consultation: HOY1 Land at Rockingham Sports Club, Sheffield Road, Hoyland Common Employment Land

Local Plan Submission Minor Amendment: Land at Rockingham Sports Club, Sheffield Road, Hoyland Common Map change from Employment Land to part Greenspace