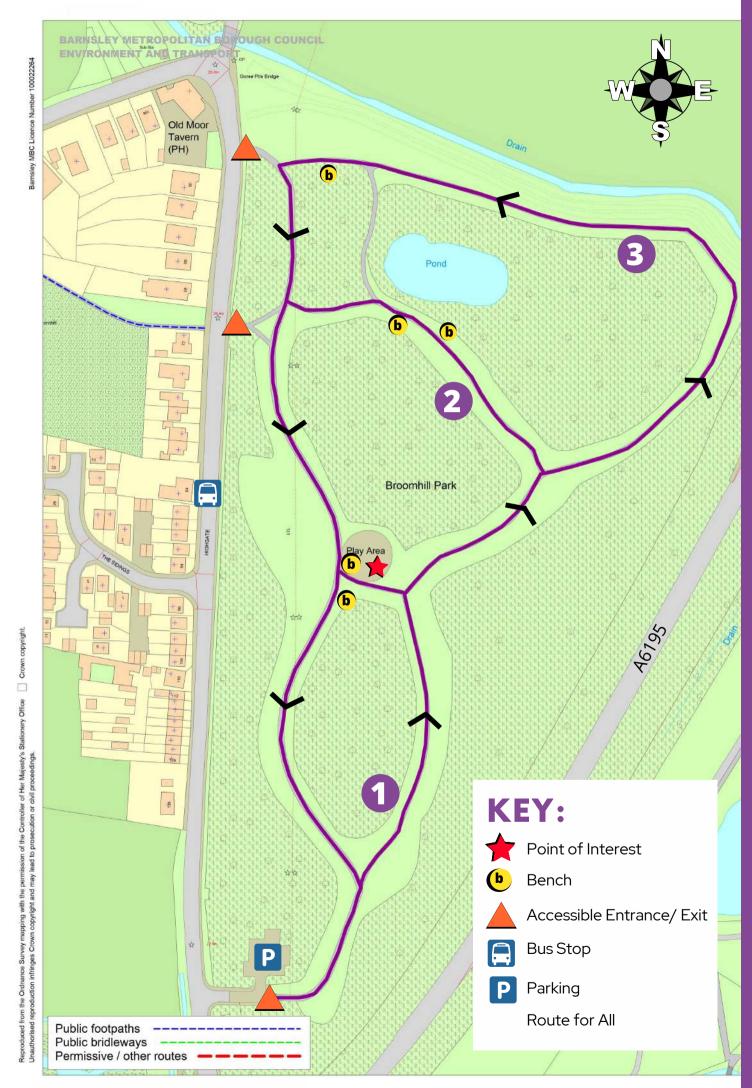

### **ROUTE DETAILS:**

Level tarmac surface at least 1.2 meters wide.

What3words: villas.stunner.organist

Route for All:

Loop 1 - Distance: 0.3 miles (525 meters)

- Follow path from car park
- Turn right at the first junction
- Then left at second junction to play area
- Turn left to return to carpark

Loop 2 - Distance: 0.5miles (875 meters)

- Follow path from carpark
- Turn right at the first junction
- Continue past two seats
- Follow loop to left to play area

Loop 3 - Distance: 0.75miles (1160 meters)

- Follow path from carpark
- Turn right at the first junction
- Turn right at the second junction
- Follow path around the woodland edge
- Ignore first turn, then past the seat
- Turn left and continue straight on to play area
- Continue straight on to carpark

### Turn left at second junction

- Continue straight on to carpark

# FACILITIES / ACCESS

Car Parking: There are 15 spaces available. The car park has a height barrier of 2meters.

Please note there are no designated disabled spaces.

Bus Stop: There is a bus stop outside the park on Pontefract road. The bus service is 203.