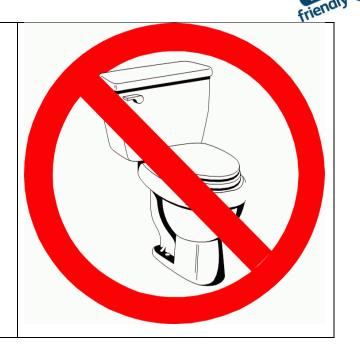

There are no public or disabled toilets at the library.

Supported using public funding by ARTS COUNCIL ENGLAND

| When I visit the library                                                                                                                                                                                                                                                                                     |  |
|--------------------------------------------------------------------------------------------------------------------------------------------------------------------------------------------------------------------------------------------------------------------------------------------------------------|--|
| In the library there will be shelves<br>of books and audio books. There<br>are fiction and non-fiction books,<br>for adults and for children.<br>It's okay to borrow and read a<br>children's book if you're an adult.<br>There are also large print books,<br>comic books and books about local<br>history. |  |
| I can sit in a chair to read a book.                                                                                                                                                                                                                                                                         |  |
| I can borrow a book or audio book<br>and take it home with me.                                                                                                                                                                                                                                               |  |