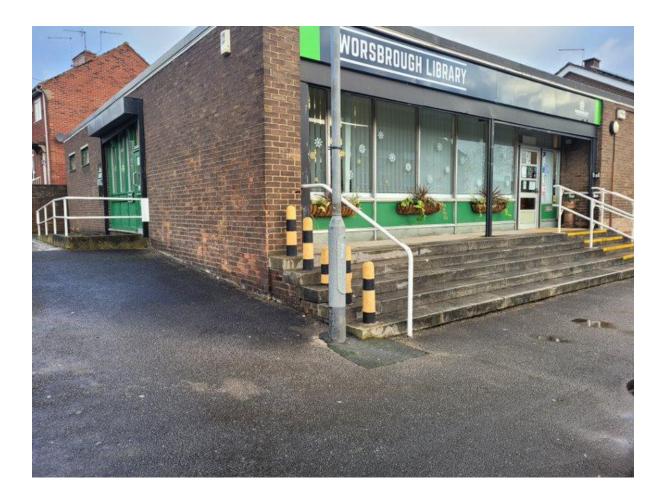

## I'm going to Worsbrough Library

| Before I go to the library                                                                                                                                                                                                |  |
|---------------------------------------------------------------------------------------------------------------------------------------------------------------------------------------------------------------------------|--|
| I'm going to Worsbrough Library                                                                                                                                                                                           |  |
| If I am nervous about going I can talk to<br>someone and ask questions first<br>I can call 01226 773555<br>I can also send a message to the library<br>on<br>Facebook -<br>https://www.facebook.com/BarnsleyLibr<br>aries |  |
| I can ask for a tour of the library                                                                                                                                                                                       |  |