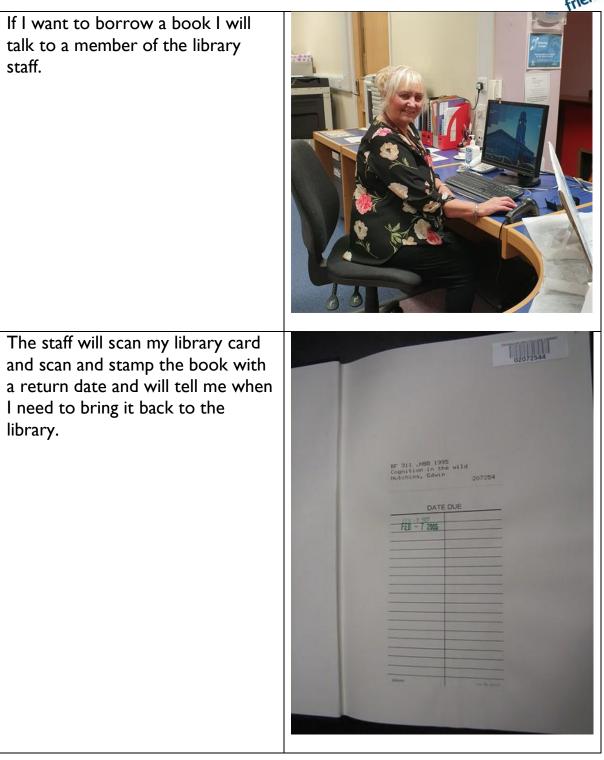

| About the library                                                                                                                                                    |          |
|----------------------------------------------------------------------------------------------------------------------------------------------------------------------|----------|
| There are people who work at the<br>library who I can talk to                                                                                                        | <image/> |
| The library has space to sit and read books.                                                                                                                         |          |
| The library can be noisy<br>sometimes. I can contact the<br>library to find out if there are any<br>large groups scheduled to attend at<br>the time I plan to visit. |          |