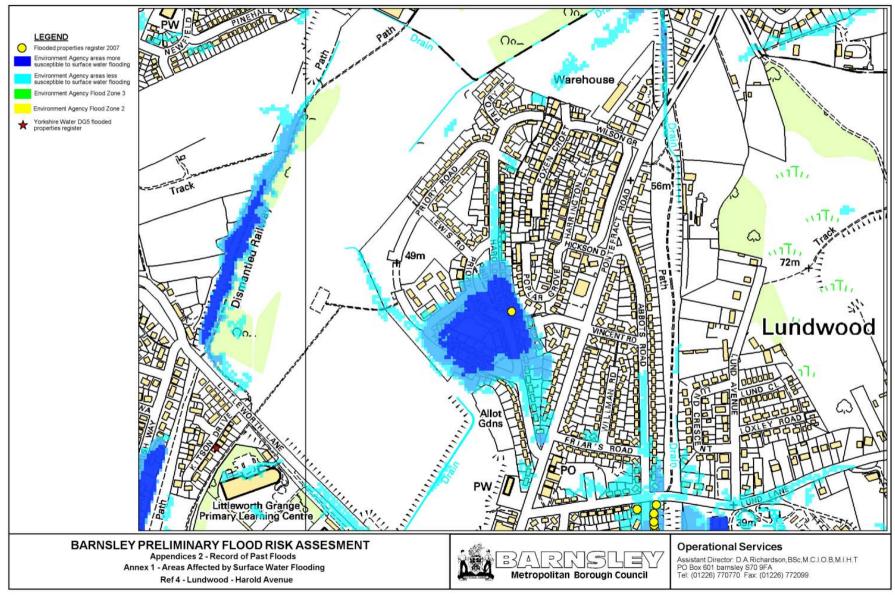

## **Appendices**

Appendix 6

| Appendix 1 | Study Area Map                                         |
|------------|--------------------------------------------------------|
| Appendix 2 | Record of Past Floods                                  |
|            | Annex 1 - Areas Affected By Surface Water Flooding     |
|            | Annex 2 - Areas Affected By Watercourse Flooding       |
|            | Annex 3 - Areas Affected By Main River Flooding        |
| Appendix 3 | Record of Future Floods                                |
| Appendix 4 | Record of Sewer Floods (DG5 Map)                       |
| Appendix 5 | Preliminary Assessment Report Spreadsheet (Past Floods |