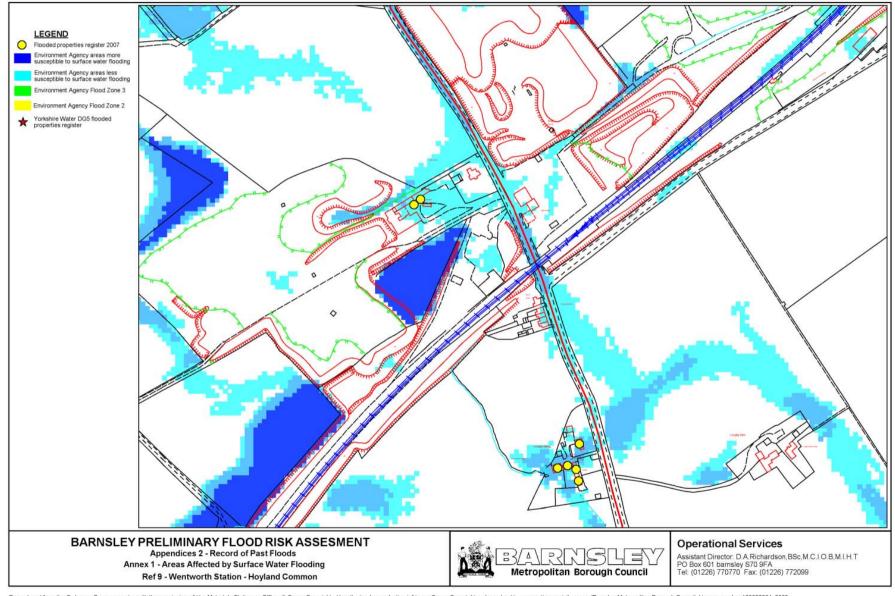

1 - Areas Affected By Surface Water Flooding     |
|            | Annex 2 - Areas Affected By Watercourse Flooding       |
|            | Annex 3 - Areas Affected By Main River Flooding        |
| Appendix 3 | Record of Future Floods                                |
| Appendix 4 | Record of Sewer Floods (DG5 Map)                       |
| Appendix 5 | Preliminary Assessment Report Spreadsheet (Past Floods |

**Preliminary Assessments Report Spreadsheet** (Future Floods)

































Reproduced from the Ordnance Survey mapping with the permission of Her Majesty's Stationery Office © Crown Copyright. Unauthorised reproduction infringes Crown Copyright and may lead to prosecution or civil proceedings sley Metropolitan Borough Council, Licence number 100022264, 2009

















Reproduced from the Ordnance Survey mapping with the permission of Her Majesty's Stationery Office © Crown Copyright. Unauthorised reproduction infringes Crown Copyright and may lead to prosecution or civil proceedings sley Metropolitan Borough Council, Licence number 100022264, 2009