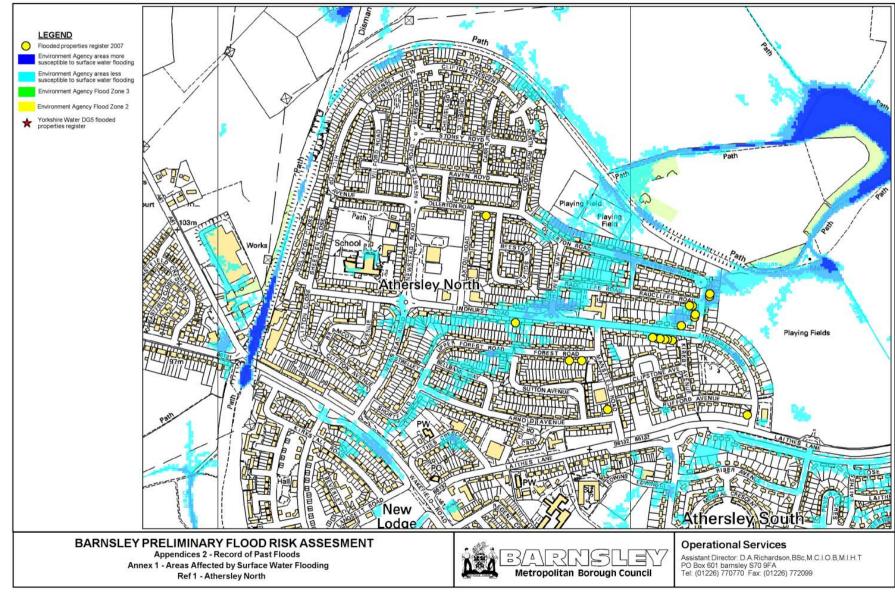

## **Appendices**

Appendix 6

| Appendix 1 | Study Area Map                                         |
|------------|--------------------------------------------------------|
| Appendix 2 | Record of Past Floods                                  |
|            | Annex 1 - Areas Affected By Surface Water Flooding     |
|            | Annex 2 - Areas Affected By Watercourse Flooding       |
|            | Annex 3 - Areas Affected By Main River Flooding        |
| Appendix 3 | Record of Future Floods                                |
| Appendix 4 | Record of Sewer Floods (DG5 Map)                       |
| Appendix 5 | Preliminary Assessment Report Spreadsheet (Past Floods |