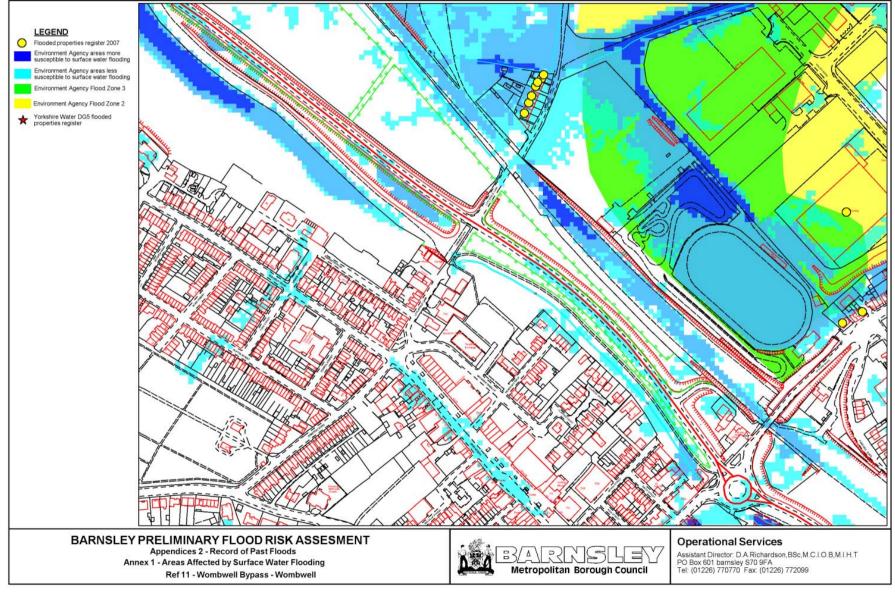

s Affected By Surface Water Flooding     |
|            | Annex 2 - Areas Affected By Watercourse Flooding       |
|            | Annex 3 - Areas Affected By Main River Flooding        |
| Appendix 3 | Record of Future Floods                                |
| Appendix 4 | Record of Sewer Floods (DG5 Map)                       |
| Appendix 5 | Preliminary Assessment Report Spreadsheet (Past Floods |

**Preliminary Assessments Report Spreadsheet** (Future Floods)

































Reproduced from the Ordnance Survey mapping with the permission of Her Majesty's Stationery Office © Crown Copyright. Unauthorised reproduction infringes Crown Copyright and may lead to prosecution or civil proceedings sley Metropolitan Borough Council, Licence number 100022264, 2009

















Reproduced from the Ordnance Survey mapping with the permission of Her Majesty's Stationery Office © Crown Copyright. Unauthorised reproduction infringes Crown Copyright and may lead to prosecution or civil proceedings sley Metropolitan Borough Council, Licence number 100022264, 2009