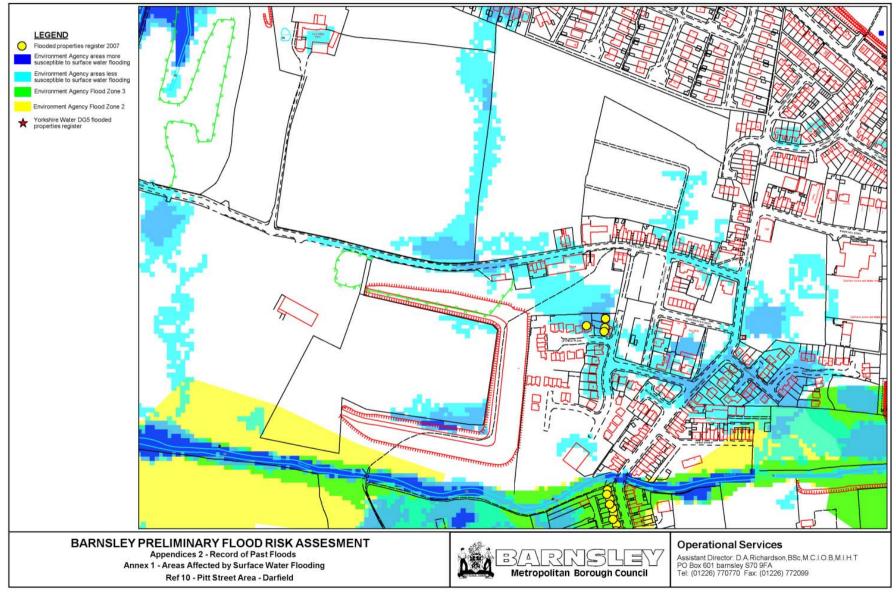

Areas Affected By Surface Water Flooding     |
|            | Annex 2 - Areas Affected By Watercourse Flooding       |
|            | Annex 3 - Areas Affected By Main River Flooding        |
| Appendix 3 | Record of Future Floods                                |
| Appendix 4 | Record of Sewer Floods (DG5 Map)                       |
| Appendix 5 | Preliminary Assessment Report Spreadsheet (Past Floods |

**Preliminary Assessments Report Spreadsheet** (Future Floods)

































Reproduced from the Ordnance Survey mapping with the permission of Her Majesty's Stationery Office © Crown Copyright. Unauthorised reproduction infringes Crown Copyright and may lead to prosecution or civil proceedings sley Metropolitan Borough Council, Licence number 100022264, 2009

















Reproduced from the Ordnance Survey mapping with the permission of Her Majesty's Stationery Office © Crown Copyright. Unauthorised reproduction infringes Crown Copyright and may lead to prosecution or civil proceedings sley Metropolitan Borough Council, Licence number 100022264, 2009