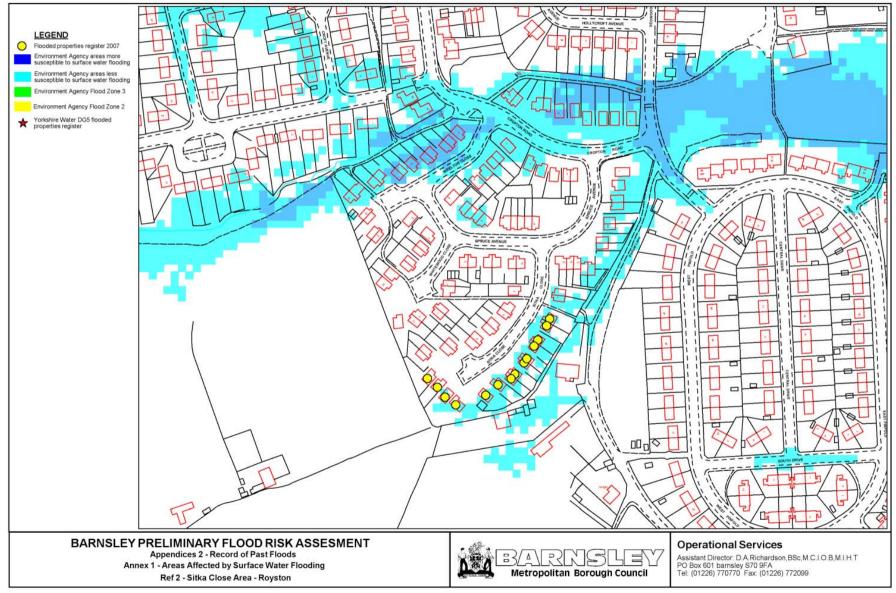

## **Appendices**

Appendix 6

| Appendix 1 | Study Area Map                                         |
|------------|--------------------------------------------------------|
| Appendix 2 | Record of Past Floods                                  |
|            | Annex 1 - Areas Affected By Surface Water Flooding     |
|            | Annex 2 - Areas Affected By Watercourse Flooding       |
|            | Annex 3 - Areas Affected By Main River Flooding        |
| Appendix 3 | Record of Future Floods                                |
| Appendix 4 | Record of Sewer Floods (DG5 Map)                       |
| Appendix 5 | Preliminary Assessment Report Spreadsheet (Past Floods |