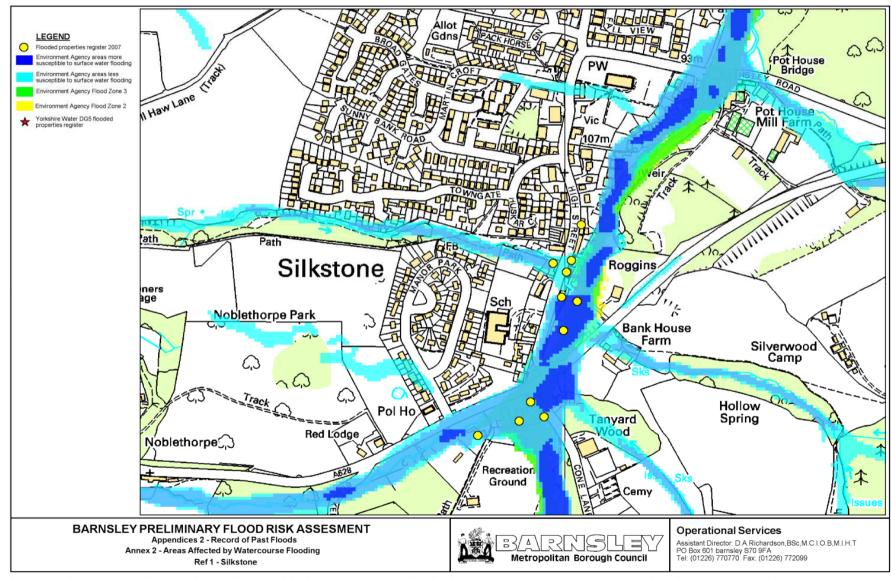

## **Appendices**

| Appendix 1 | Study Area Map                                         |
|------------|--------------------------------------------------------|
| Appendix 2 | Record of Past Floods                                  |
|            | Annex 1 - Areas Affected By Surface Water Flooding     |
|            | Annex 2 - Areas Affected By Watercourse Flooding       |
|            | Annex 3 - Areas Affected By Main River Flooding        |
| Appendix 3 | Record of Future Floods                                |
| Appendix 4 | Record of Sewer Floods (DG5 Map)                       |
| Appendix 5 | Preliminary Assessment Report Spreadsheet (Past Floods |
| Appendix 6 | Preliminary Assessments Report Spreadsheet             |