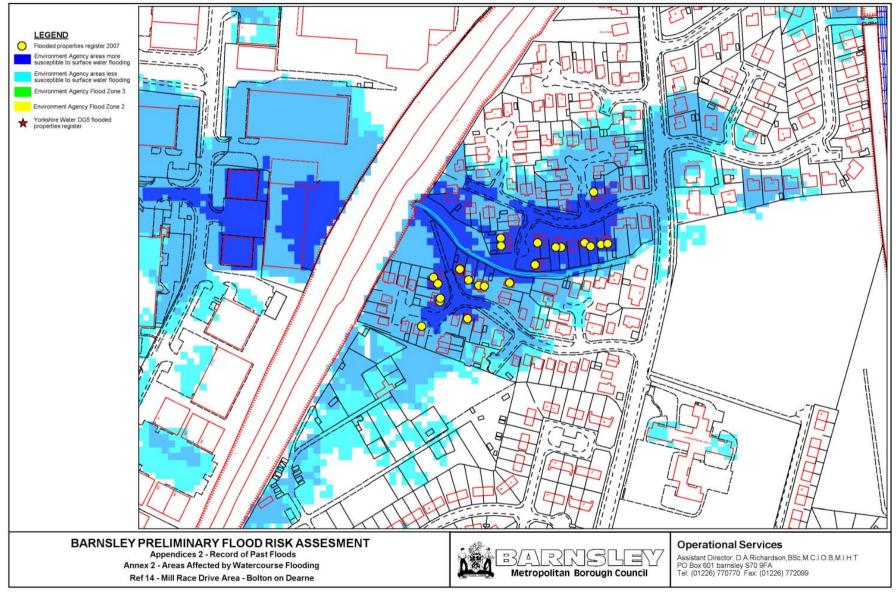

## **Appendices**

| Appendix 1 | Study Area Map                                         |
|------------|--------------------------------------------------------|
| Appendix 2 | Record of Past Floods                                  |
|            | Annex 1 - Areas Affected By Surface Water Flooding     |
|            | Annex 2 - Areas Affected By Watercourse Flooding       |
|            | Annex 3 - Areas Affected By Main River Flooding        |
| Appendix 3 | Record of Future Floods                                |
| Appendix 4 | Record of Sewer Floods (DG5 Map)                       |
| Appendix 5 | Preliminary Assessment Report Spreadsheet (Past Floods |
| Appendix 6 | Preliminary Assessments Report Spreadsheet             |