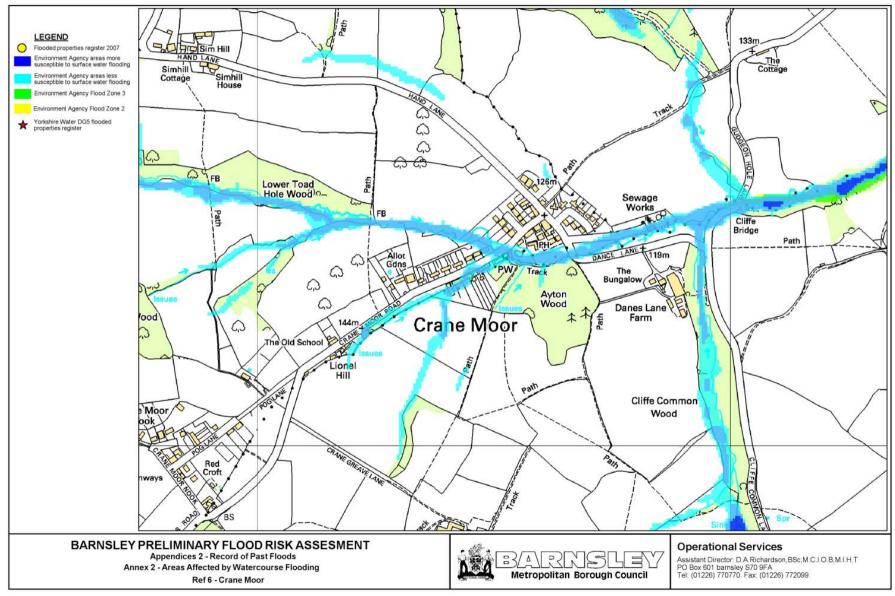

## **Appendices**

| Appendix 1 | Study Area Map                                         |
|------------|--------------------------------------------------------|
| Appendix 2 | Record of Past Floods                                  |
|            | Annex 1 - Areas Affected By Surface Water Flooding     |
|            | Annex 2 - Areas Affected By Watercourse Flooding       |
|            | Annex 3 - Areas Affected By Main River Flooding        |
| Appendix 3 | Record of Future Floods                                |
| Appendix 4 | Record of Sewer Floods (DG5 Map)                       |
| Appendix 5 | Preliminary Assessment Report Spreadsheet (Past Floods |
| Appendix 6 | Preliminary Assessments Report Spreadsheet             |