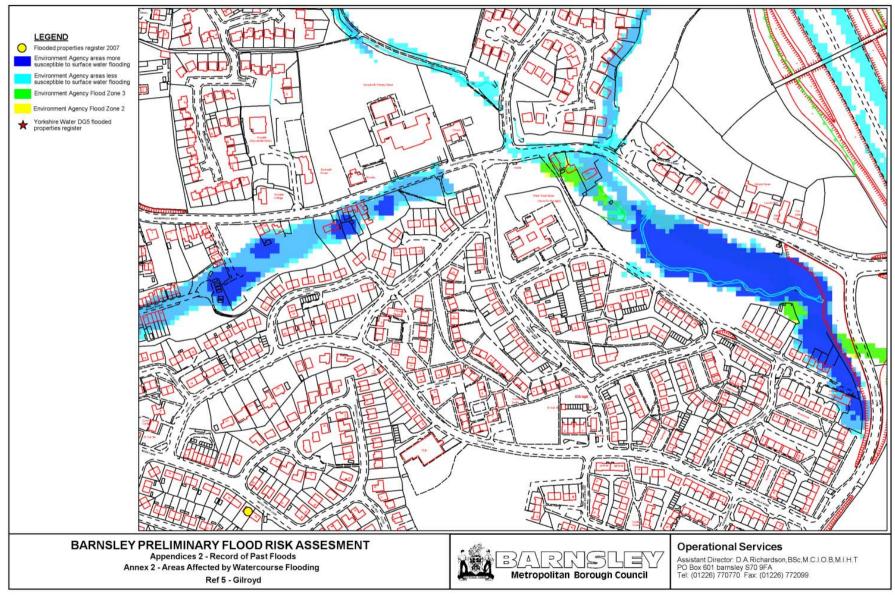

## **Appendices**

| Appendix 1 | Study Area Map                                         |
|------------|--------------------------------------------------------|
| Appendix 2 | Record of Past Floods                                  |
|            | Annex 1 - Areas Affected By Surface Water Flooding     |
|            | Annex 2 - Areas Affected By Watercourse Flooding       |
|            | Annex 3 - Areas Affected By Main River Flooding        |
| Appendix 3 | Record of Future Floods                                |
| Appendix 4 | Record of Sewer Floods (DG5 Map)                       |
| Appendix 5 | Preliminary Assessment Report Spreadsheet (Past Floods |
| Appendix 6 | Preliminary Assessments Report Spreadsheet             |