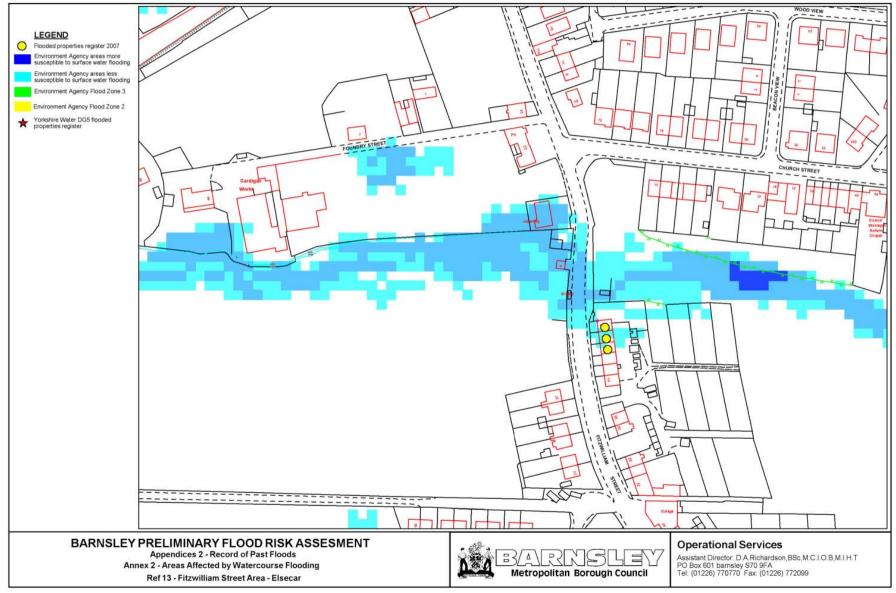

## **Appendices**

| Appendix 1 | Study Area Map                                         |
|------------|--------------------------------------------------------|
| Appendix 2 | Record of Past Floods                                  |
|            | Annex 1 - Areas Affected By Surface Water Flooding     |
|            | Annex 2 - Areas Affected By Watercourse Flooding       |
|            | Annex 3 - Areas Affected By Main River Flooding        |
| Appendix 3 | Record of Future Floods                                |
| Appendix 4 | Record of Sewer Floods (DG5 Map)                       |
| Appendix 5 | Preliminary Assessment Report Spreadsheet (Past Floods |
| Appendix 6 | Preliminary Assessments Report Spreadsheet             |