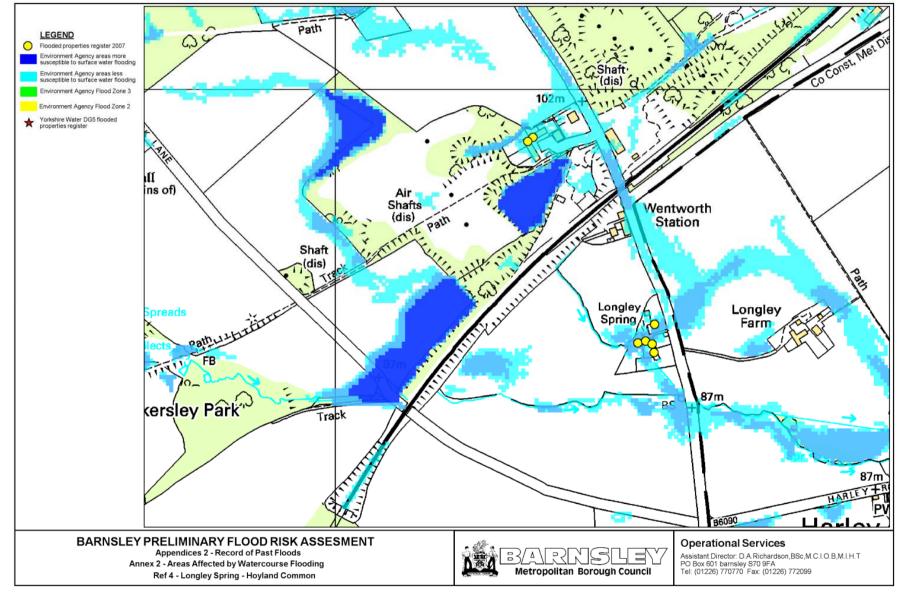

## **Appendices**

| Appendix 1 | Study Area Map                                         |
|------------|--------------------------------------------------------|
| Appendix 2 | Record of Past Floods                                  |
|            | Annex 1 - Areas Affected By Surface Water Flooding     |
|            | Annex 2 - Areas Affected By Watercourse Flooding       |
|            | Annex 3 - Areas Affected By Main River Flooding        |
| Appendix 3 | Record of Future Floods                                |
| Appendix 4 | Record of Sewer Floods (DG5 Map)                       |
| Appendix 5 | Preliminary Assessment Report Spreadsheet (Past Floods |
| Appendix 6 | Preliminary Assessments Report Spreadsheet             |