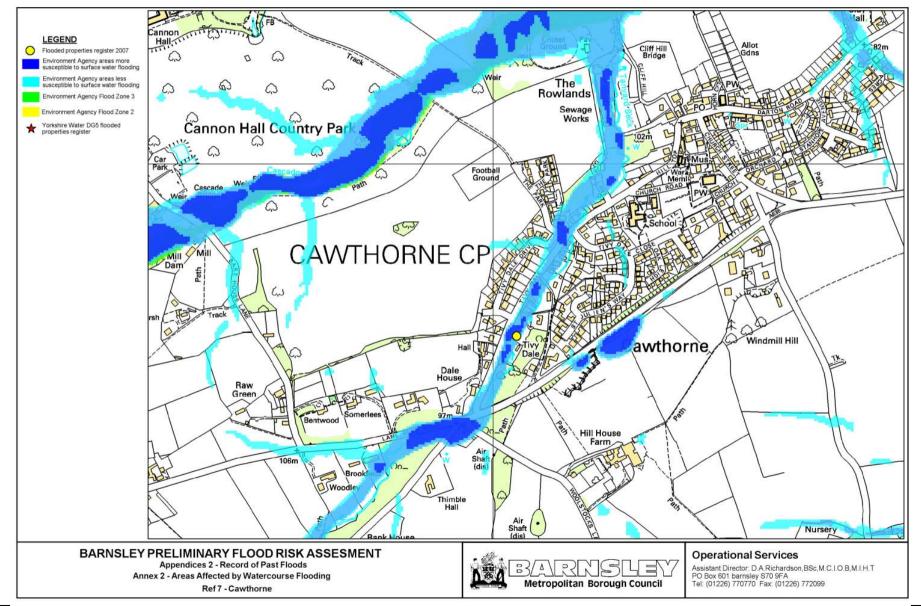

## **Appendices**

| Appendix 1 | Study Area Map                                         |
|------------|--------------------------------------------------------|
| Appendix 2 | Record of Past Floods                                  |
|            | Annex 1 - Areas Affected By Surface Water Flooding     |
|            | Annex 2 - Areas Affected By Watercourse Flooding       |
|            | Annex 3 - Areas Affected By Main River Flooding        |
| Appendix 3 | Record of Future Floods                                |
| Appendix 4 | Record of Sewer Floods (DG5 Map)                       |
| Appendix 5 | Preliminary Assessment Report Spreadsheet (Past Floods |
| Appendix 6 | Preliminary Assessments Report Spreadsheet             |