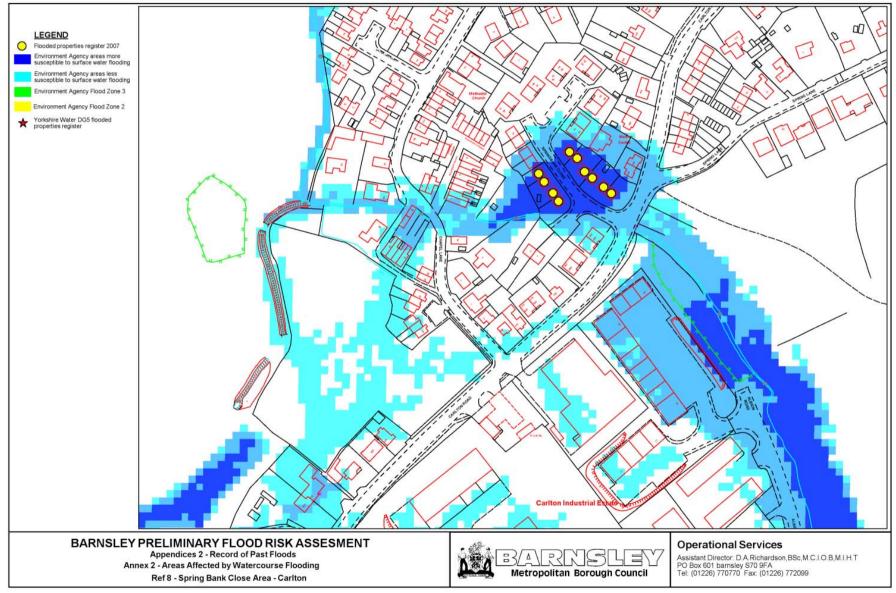

## **Appendices**

| Appendix 1 | Study Area Map                                         |
|------------|--------------------------------------------------------|
| Appendix 2 | Record of Past Floods                                  |
|            | Annex 1 - Areas Affected By Surface Water Flooding     |
|            | Annex 2 - Areas Affected By Watercourse Flooding       |
|            | Annex 3 - Areas Affected By Main River Flooding        |
| Appendix 3 | Record of Future Floods                                |
| Appendix 4 | Record of Sewer Floods (DG5 Map)                       |
| Appendix 5 | Preliminary Assessment Report Spreadsheet (Past Floods |
| Appendix 6 | Preliminary Assessments Report Spreadsheet             |