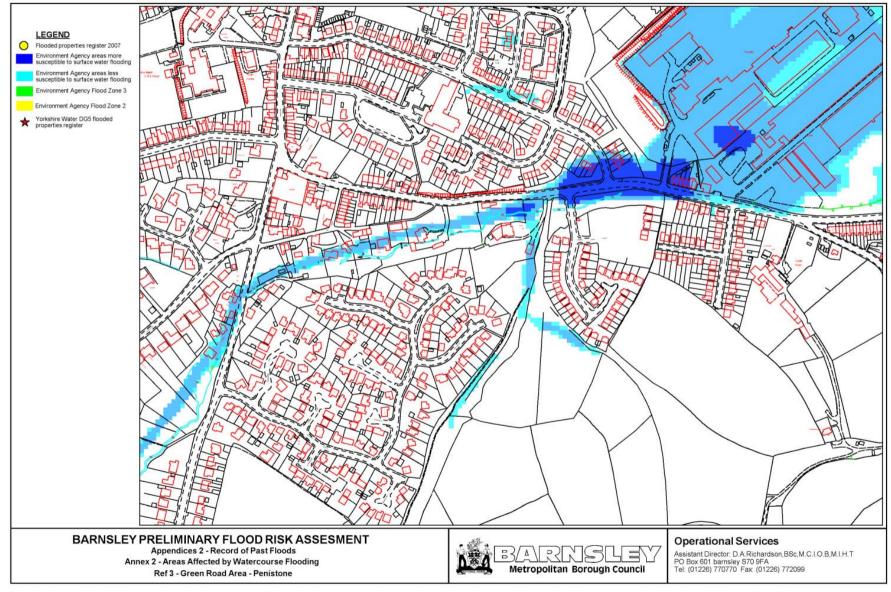

## **Appendices**

| Appendix 1 | Study Area Map                                         |
|------------|--------------------------------------------------------|
| Appendix 2 | Record of Past Floods                                  |
|            | Annex 1 - Areas Affected By Surface Water Flooding     |
|            | Annex 2 - Areas Affected By Watercourse Flooding       |
|            | Annex 3 - Areas Affected By Main River Flooding        |
| Appendix 3 | Record of Future Floods                                |
| Appendix 4 | Record of Sewer Floods (DG5 Map)                       |
| Appendix 5 | Preliminary Assessment Report Spreadsheet (Past Floods |
| Appendix 6 | Preliminary Assessments Report Spreadsheet             |