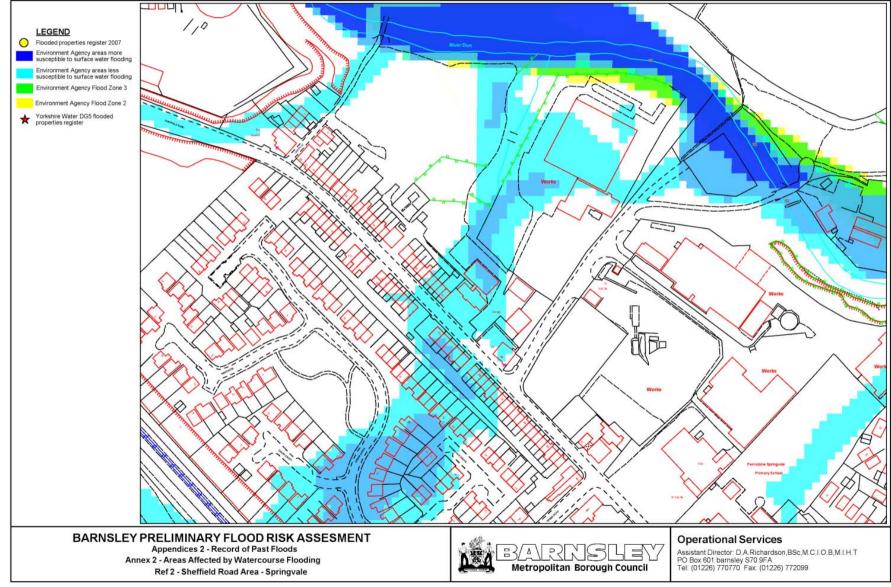

## **Appendices**

| Appendix 1 | Study Area Map                                         |
|------------|--------------------------------------------------------|
| Appendix 2 | Record of Past Floods                                  |
|            | Annex 1 - Areas Affected By Surface Water Flooding     |
|            | Annex 2 - Areas Affected By Watercourse Flooding       |
|            | Annex 3 - Areas Affected By Main River Flooding        |
| Appendix 3 | Record of Future Floods                                |
| Appendix 4 | Record of Sewer Floods (DG5 Map)                       |
| Appendix 5 | Preliminary Assessment Report Spreadsheet (Past Floods |
| Appendix 6 | Preliminary Assessments Report Spreadsheet             |