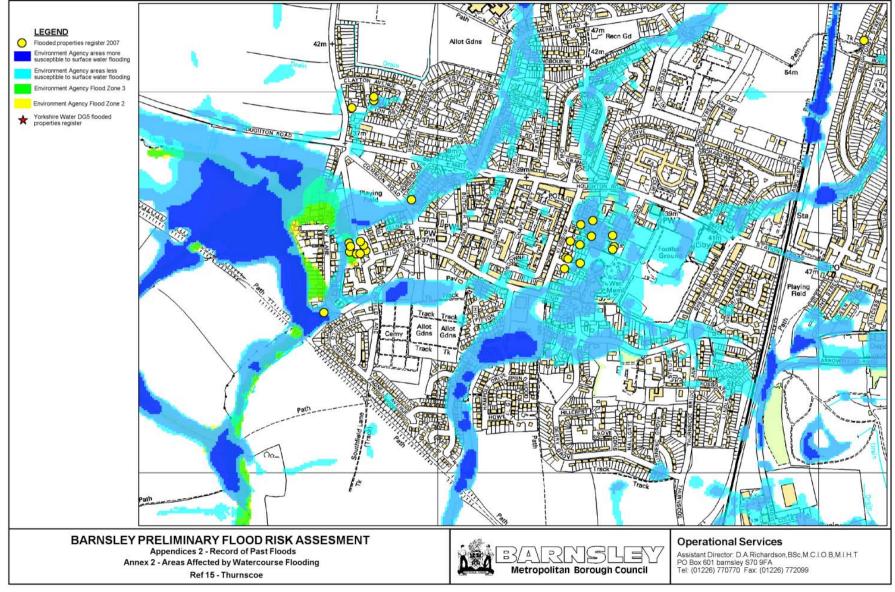

## **Appendices**

| Appendix 1 | Study Area Map                                         |
|------------|--------------------------------------------------------|
| Appendix 2 | Record of Past Floods                                  |
|            | Annex 1 - Areas Affected By Surface Water Flooding     |
|            | Annex 2 - Areas Affected By Watercourse Flooding       |
|            | Annex 3 - Areas Affected By Main River Flooding        |
| Appendix 3 | Record of Future Floods                                |
| Appendix 4 | Record of Sewer Floods (DG5 Map)                       |
| Appendix 5 | Preliminary Assessment Report Spreadsheet (Past Floods |
| Appendix 6 | Preliminary Assessments Report Spreadsheet             |