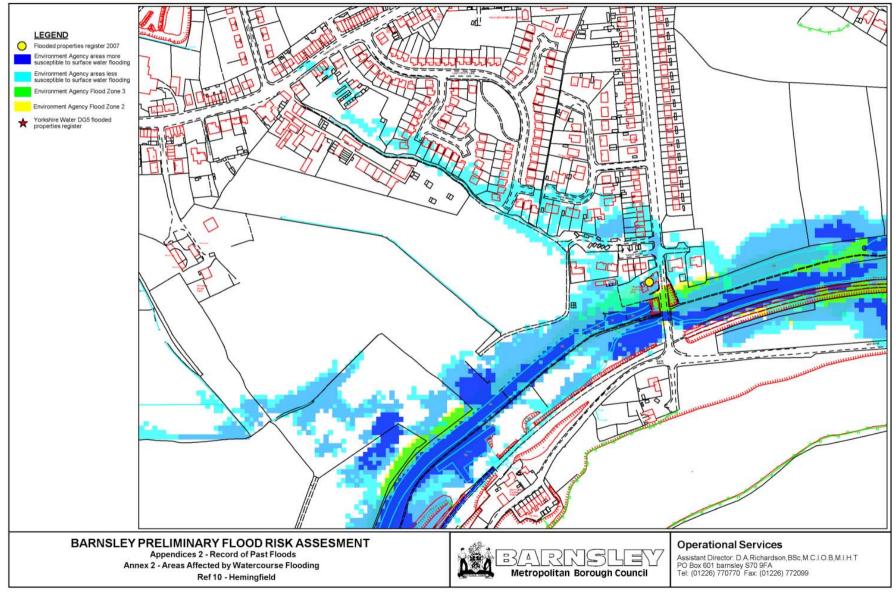

## **Appendices**

| Appendix 1 | Study Area Map                                         |
|------------|--------------------------------------------------------|
| Appendix 2 | Record of Past Floods                                  |
|            | Annex 1 - Areas Affected By Surface Water Flooding     |
|            | Annex 2 - Areas Affected By Watercourse Flooding       |
|            | Annex 3 - Areas Affected By Main River Flooding        |
| Appendix 3 | Record of Future Floods                                |
| Appendix 4 | Record of Sewer Floods (DG5 Map)                       |
| Appendix 5 | Preliminary Assessment Report Spreadsheet (Past Floods |
| Appendix 6 | Preliminary Assessments Report Spreadsheet             |