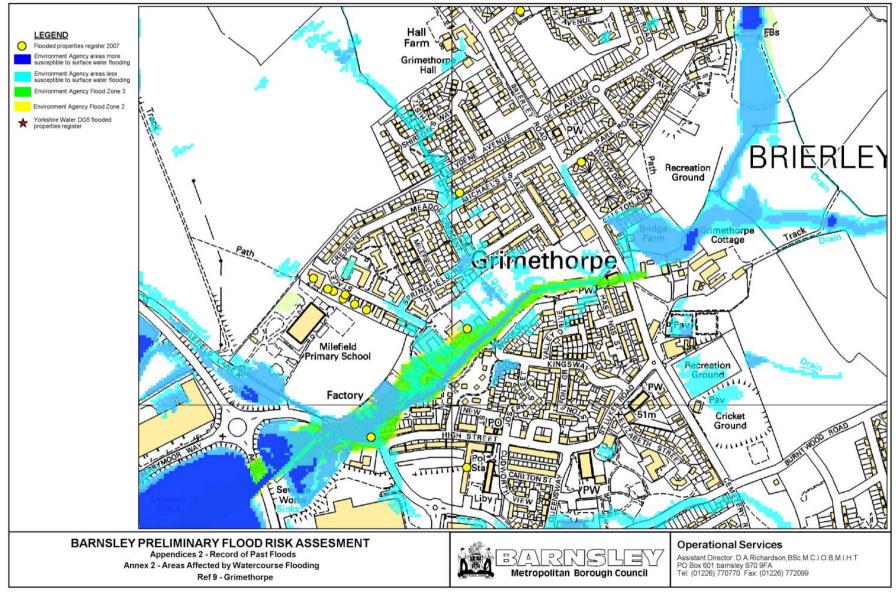

## **Appendices**

| Appendix 1 | Study Area Map                                         |
|------------|--------------------------------------------------------|
| Appendix 2 | Record of Past Floods                                  |
|            | Annex 1 - Areas Affected By Surface Water Flooding     |
|            | Annex 2 - Areas Affected By Watercourse Flooding       |
|            | Annex 3 - Areas Affected By Main River Flooding        |
| Appendix 3 | Record of Future Floods                                |
| Appendix 4 | Record of Sewer Floods (DG5 Map)                       |
| Appendix 5 | Preliminary Assessment Report Spreadsheet (Past Floods |
| Appendix 6 | Preliminary Assessments Report Spreadsheet             |