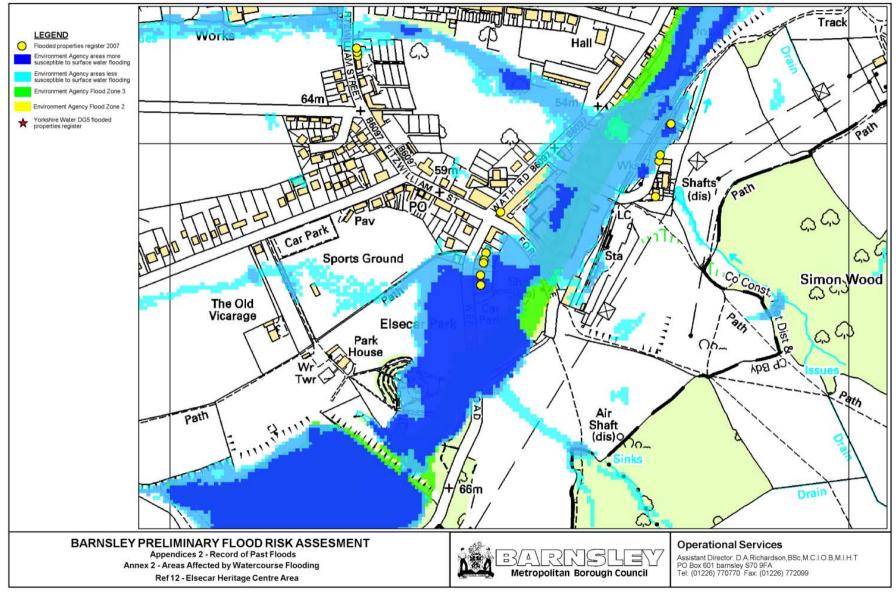

## **Appendices**

| Appendix 1 | Study Area Map                                         |
|------------|--------------------------------------------------------|
| Appendix 2 | Record of Past Floods                                  |
|            | Annex 1 - Areas Affected By Surface Water Flooding     |
|            | Annex 2 - Areas Affected By Watercourse Flooding       |
|            | Annex 3 - Areas Affected By Main River Flooding        |
| Appendix 3 | Record of Future Floods                                |
| Appendix 4 | Record of Sewer Floods (DG5 Map)                       |
| Appendix 5 | Preliminary Assessment Report Spreadsheet (Past Floods |
| Appendix 6 | Preliminary Assessments Report Spreadsheet             |