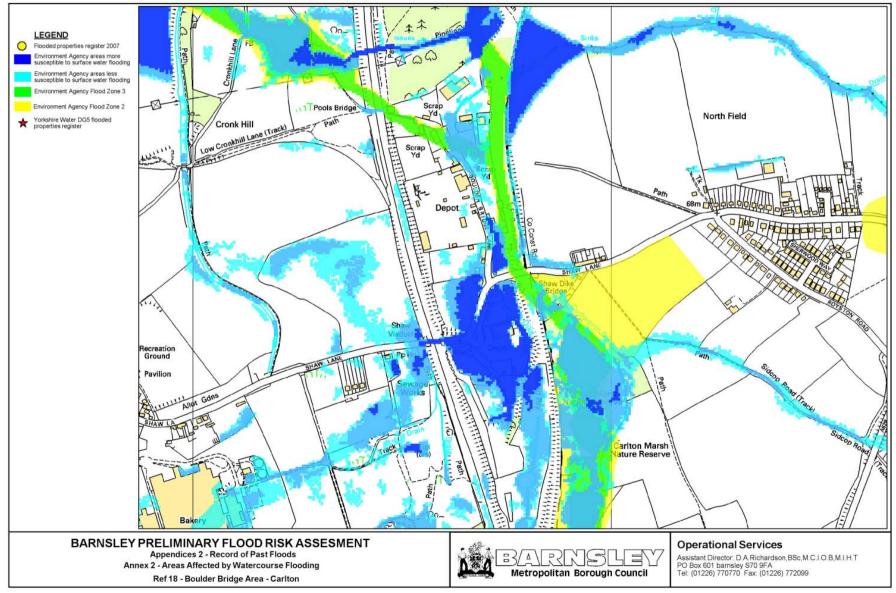

## **Appendices**

| Appendix 1 | Study Area Map                                         |
|------------|--------------------------------------------------------|
| Appendix 2 | Record of Past Floods                                  |
|            | Annex 1 - Areas Affected By Surface Water Flooding     |
|            | Annex 2 - Areas Affected By Watercourse Flooding       |
|            | Annex 3 - Areas Affected By Main River Flooding        |
| Appendix 3 | Record of Future Floods                                |
| Appendix 4 | Record of Sewer Floods (DG5 Map)                       |
| Appendix 5 | Preliminary Assessment Report Spreadsheet (Past Floods |
| Appendix 6 | Preliminary Assessments Report Spreadsheet             |