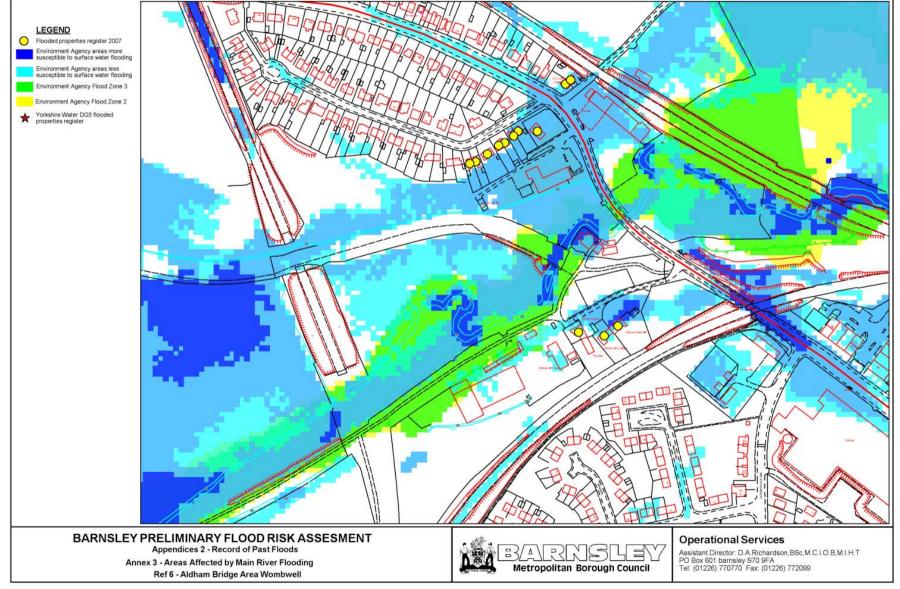

## **Appendices**

Appendix 6

| Appendix 1 | Study Area Map                                         |
|------------|--------------------------------------------------------|
| Appendix 2 | Record of Past Floods                                  |
|            | Annex 1 - Areas Affected By Surface Water Flooding     |
|            | Annex 2 - Areas Affected By Watercourse Flooding       |
|            | Annex 3 - Areas Affected By Main River Flooding        |
| Appendix 3 | Record of Future Floods                                |
| Appendix 4 | Record of Sewer Floods (DG5 Map)                       |
| Appendix 5 | Preliminary Assessment Report Spreadsheet (Past Floods |