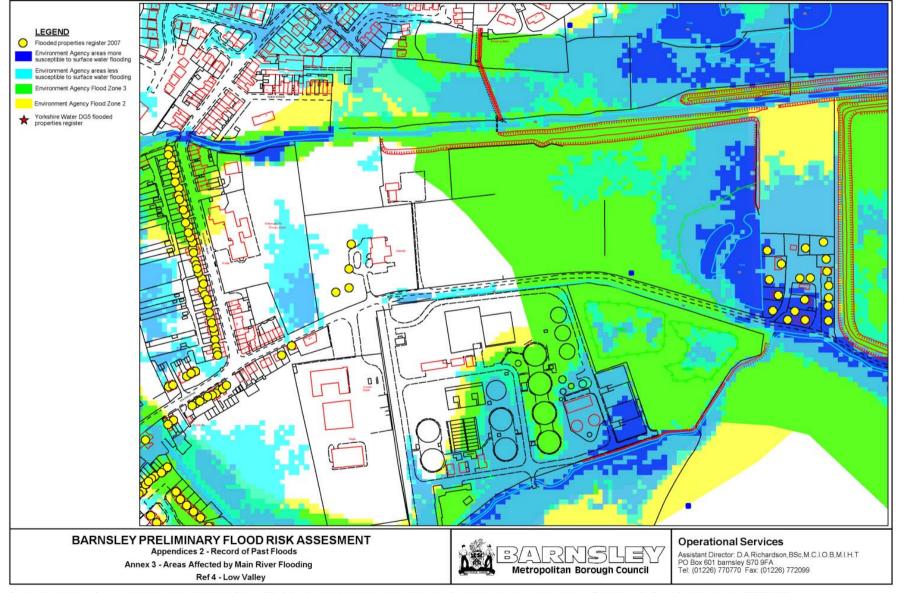

## **Appendices**

Appendix 6

| Appendix 1 | Study Area Map                                         |
|------------|--------------------------------------------------------|
| Appendix 2 | Record of Past Floods                                  |
|            | Annex 1 - Areas Affected By Surface Water Flooding     |
|            | Annex 2 - Areas Affected By Watercourse Flooding       |
|            | Annex 3 - Areas Affected By Main River Flooding        |
| Appendix 3 | Record of Future Floods                                |
| Appendix 4 | Record of Sewer Floods (DG5 Map)                       |
| Appendix 5 | Preliminary Assessment Report Spreadsheet (Past Floods |