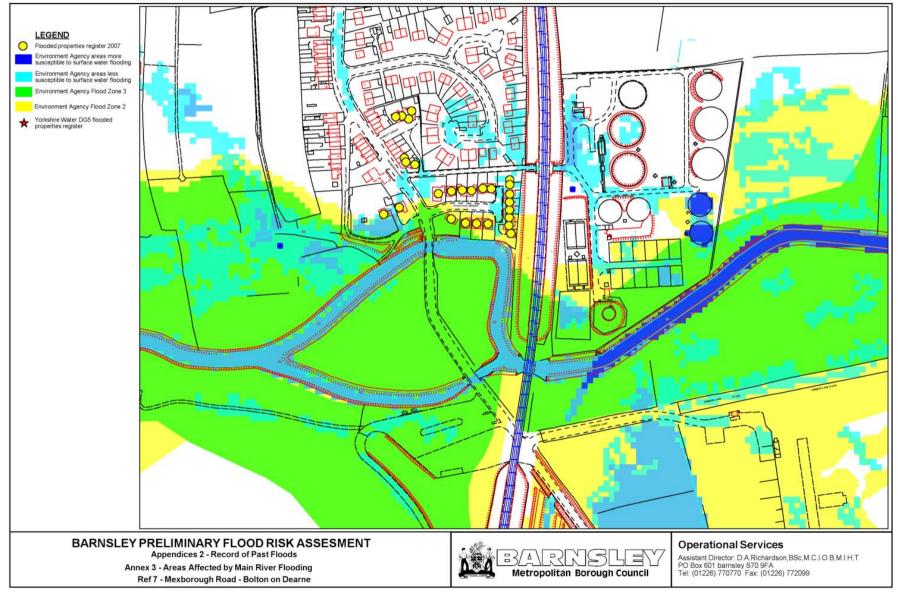

## **Appendices**

Appendix 6

| Appendix 1 | Study Area Map                                         |
|------------|--------------------------------------------------------|
| Appendix 2 | Record of Past Floods                                  |
|            | Annex 1 - Areas Affected By Surface Water Flooding     |
|            | Annex 2 - Areas Affected By Watercourse Flooding       |
|            | Annex 3 - Areas Affected By Main River Flooding        |
| Appendix 3 | Record of Future Floods                                |
| Appendix 4 | Record of Sewer Floods (DG5 Map)                       |
| Appendix 5 | Preliminary Assessment Report Spreadsheet (Past Floods |