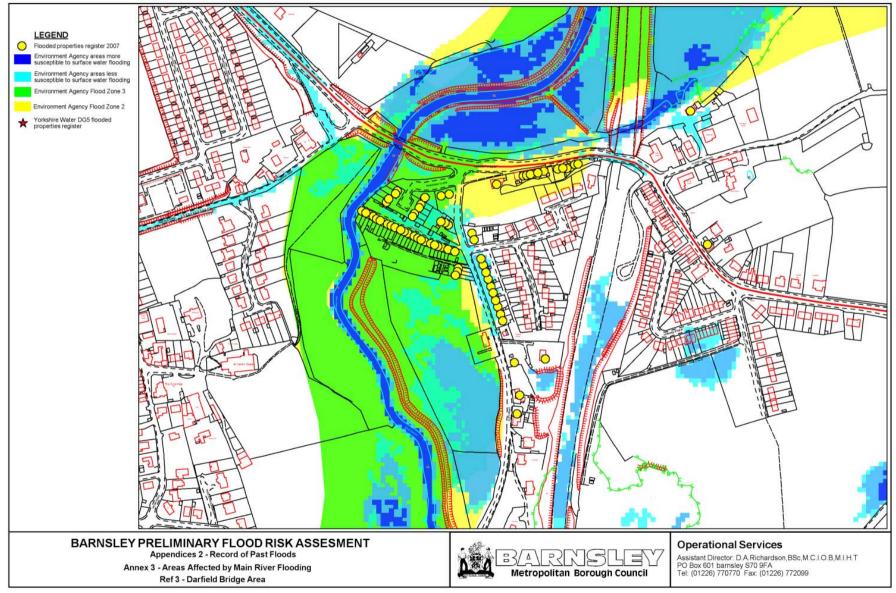

## **Appendices**

Appendix 6

| Appendix 1 | Study Area Map                                         |
|------------|--------------------------------------------------------|
| Appendix 2 | Record of Past Floods                                  |
|            | Annex 1 - Areas Affected By Surface Water Flooding     |
|            | Annex 2 - Areas Affected By Watercourse Flooding       |
|            | Annex 3 - Areas Affected By Main River Flooding        |
| Appendix 3 | Record of Future Floods                                |
| Appendix 4 | Record of Sewer Floods (DG5 Map)                       |
| Appendix 5 | Preliminary Assessment Report Spreadsheet (Past Floods |