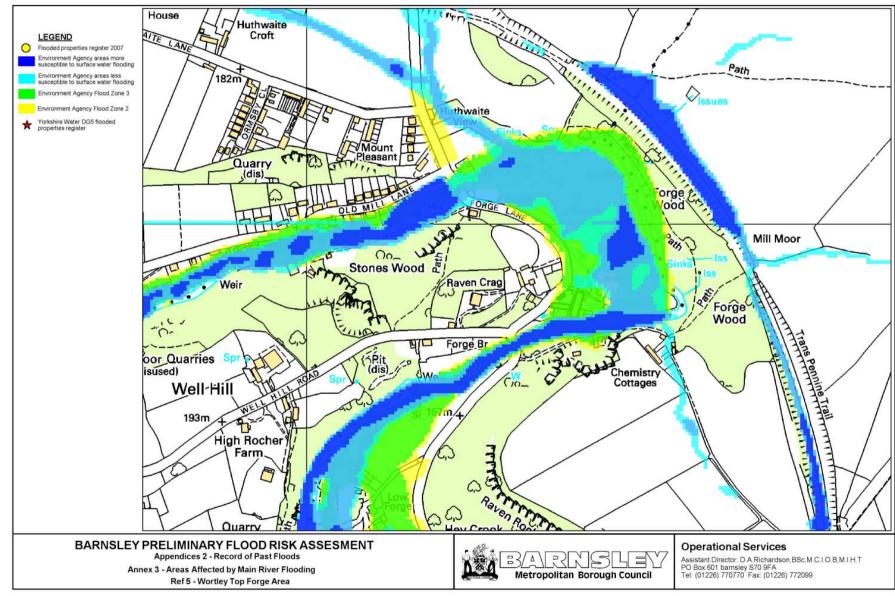

## **Appendices**

Appendix 6

| Appendix 1 | Study Area Map                                         |
|------------|--------------------------------------------------------|
| Appendix 2 | Record of Past Floods                                  |
|            | Annex 1 - Areas Affected By Surface Water Flooding     |
|            | Annex 2 - Areas Affected By Watercourse Flooding       |
|            | Annex 3 - Areas Affected By Main River Flooding        |
| Appendix 3 | Record of Future Floods                                |
| Appendix 4 | Record of Sewer Floods (DG5 Map)                       |
| Appendix 5 | Preliminary Assessment Report Spreadsheet (Past Floods |