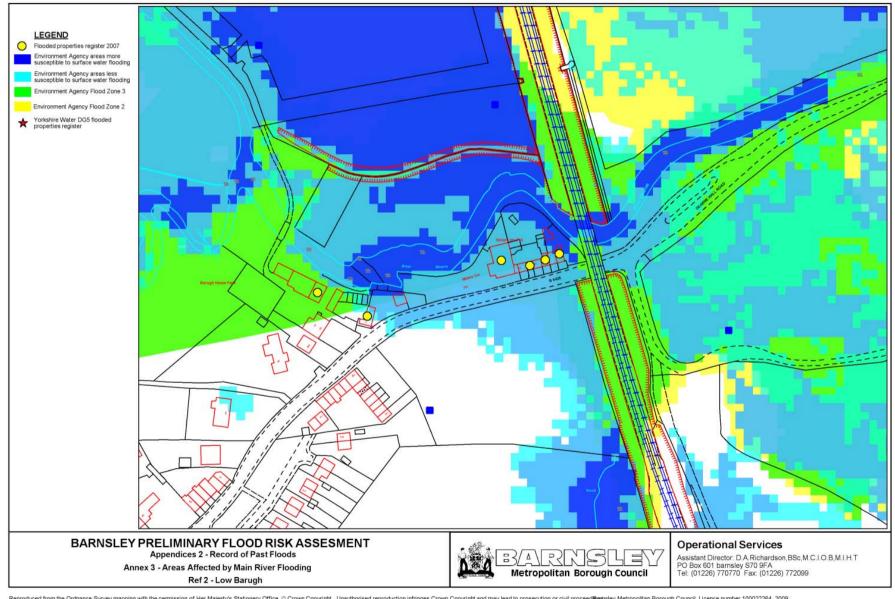

## **Appendices**

Appendix 6

| Appendix 1 | Study Area Map                                         |
|------------|--------------------------------------------------------|
| Appendix 2 | Record of Past Floods                                  |
|            | Annex 1 - Areas Affected By Surface Water Flooding     |
|            | Annex 2 - Areas Affected By Watercourse Flooding       |
|            | Annex 3 - Areas Affected By Main River Flooding        |
| Appendix 3 | Record of Future Floods                                |
| Appendix 4 | Record of Sewer Floods (DG5 Map)                       |
| Appendix 5 | Preliminary Assessment Report Spreadsheet (Past Floods |