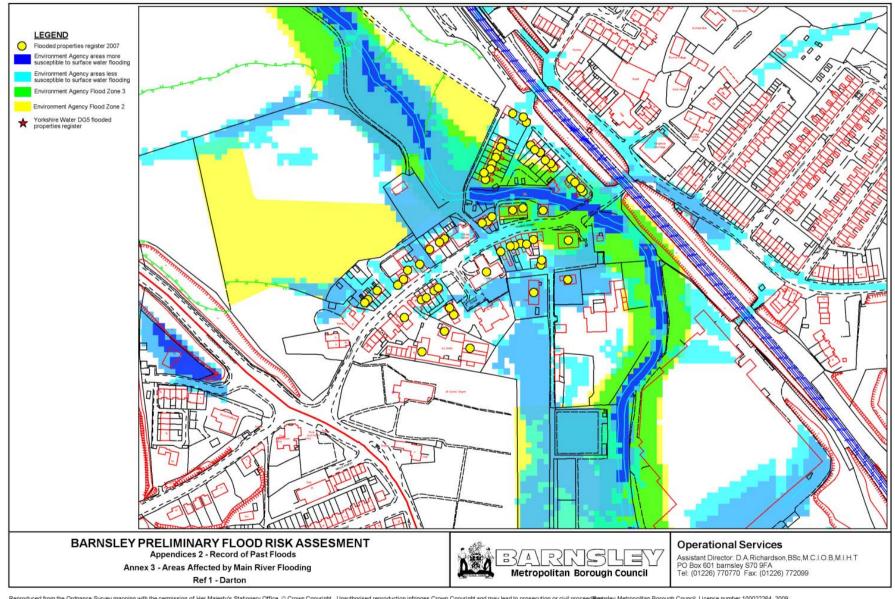

## **Appendices**

Appendix 6

| Appendix 1 | Study Area Map                                         |
|------------|--------------------------------------------------------|
| Appendix 2 | Record of Past Floods                                  |
|            | Annex 1 - Areas Affected By Surface Water Flooding     |
|            | Annex 2 - Areas Affected By Watercourse Flooding       |
|            | Annex 3 - Areas Affected By Main River Flooding        |
| Appendix 3 | Record of Future Floods                                |
| Appendix 4 | Record of Sewer Floods (DG5 Map)                       |
| Appendix 5 | Preliminary Assessment Report Spreadsheet (Past Floods |