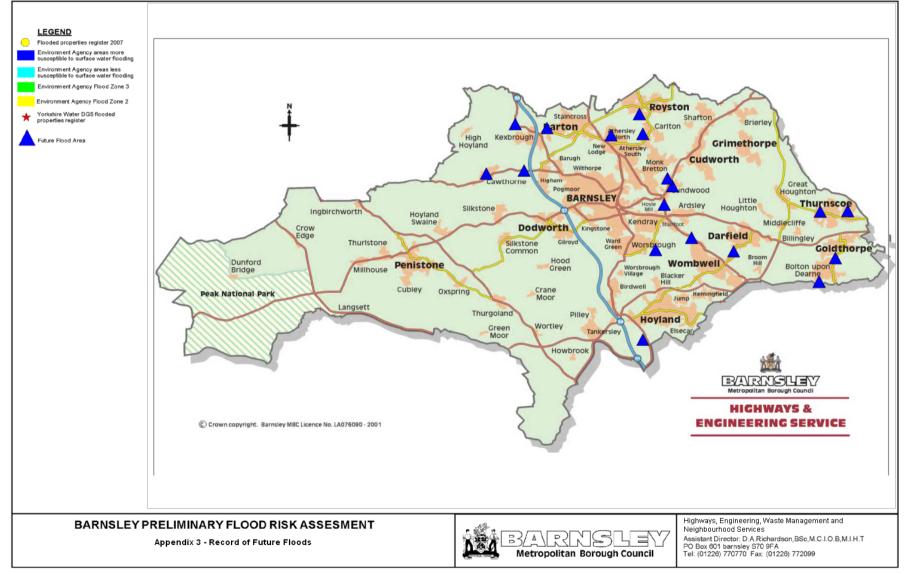

Appendix 3 Record of Future Floods

Annex 1 – Future Flood Risk Areas

Annex 2 – Locally Significant Flood Risk Areas

Appendix 4 Record of Sewer Floods (DG5 Map)

Appendix 5 Preliminary Assessment Report Spreadsheet (Past Floods)