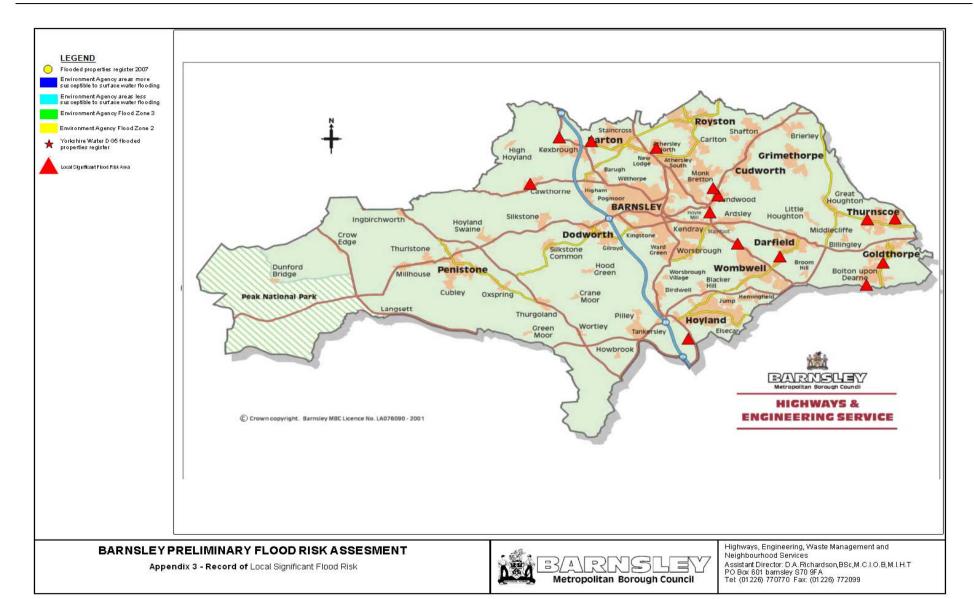

Appendix 3 Record of Future Floods

Annex 1 – Future Flood Risk Areas

Annex 2 – Locally Significant Flood Risk Areas

Appendix 4 Record of Sewer Floods (DG5 Map)

Appendix 5 Preliminary Assessment Report Spreadsheet (Past Floods)