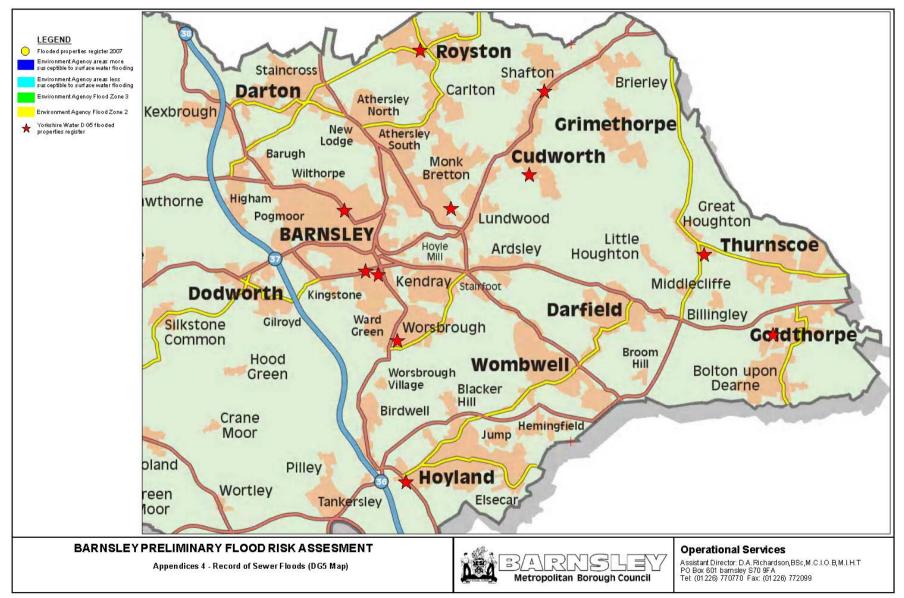

## Appendices

| Appendix 1 | Study Area Map                                                |
|------------|---------------------------------------------------------------|
| Appendix 2 | Record of Past Floods                                         |
|            | Annex 1 - Areas Affected By Surface Water Flooding            |
|            | Annex 2 - Areas Affected By Watercourse Flooding              |
|            | Annex 3 - Areas Affected By Main River Flooding               |
| Appendix 3 | Record of Future Floods                                       |
| Appendix 4 | Record of Sewer Floods (DG5 Map)                              |
| Appendix 5 | Preliminary Assessment Report Spreadsheet (Past Floods)       |
| Appendix 6 | Preliminary Assessments Report Spreadsheet<br>(Future Floods) |