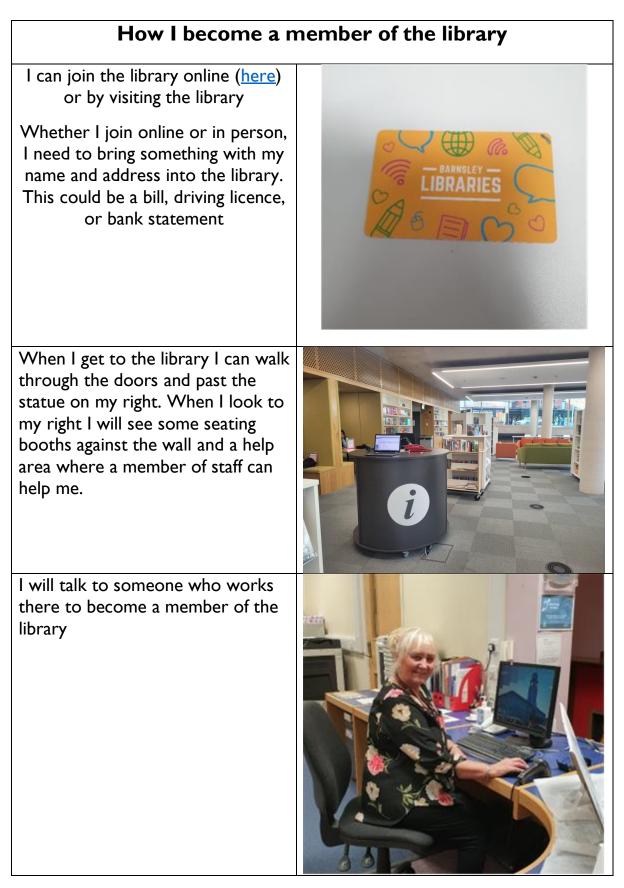

## When I visit the library

Leading & Managing

ARTS COUNCIL ENGLAND

When I have finished I will leave the library.