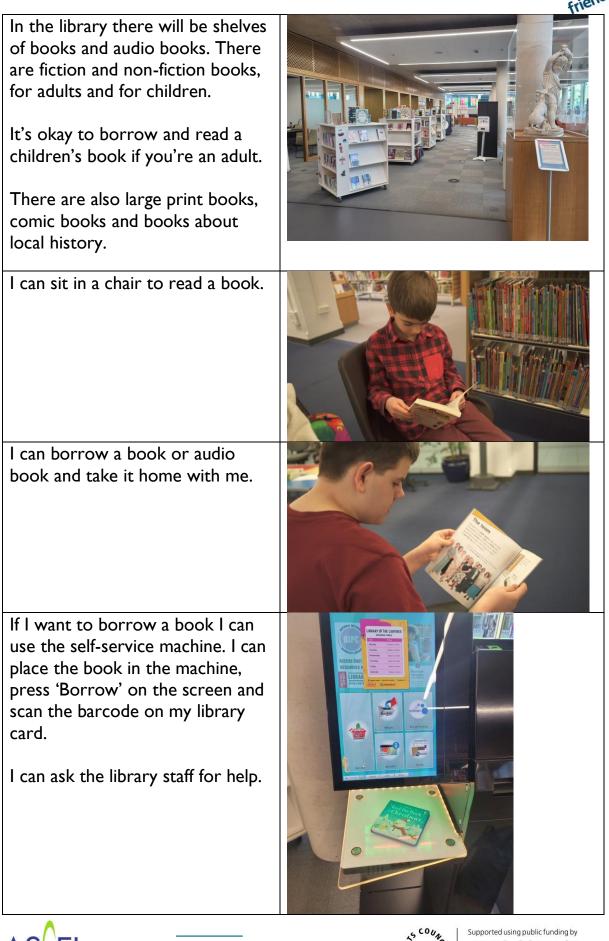

---------------------------------------------|--|
| I'm going to Library @ the Lightbox                                                                                          |  |
| If I am nervous about going I can talk to someone and ask questions first                                                    |  |
| I can call 01226 773555                                                                                                      |  |
| I can also send a message to the library<br>on<br>Facebook -<br><u>https://www.facebook.com/BarnsleyLibr</u><br><u>aries</u> |  |
| I can ask for a tour of the library                                                                                          |  |

## About the library































## When I visit the library















Leading & Managing

ARTS COUNCIL ENGLAND



















When I have finished I will leave the library.