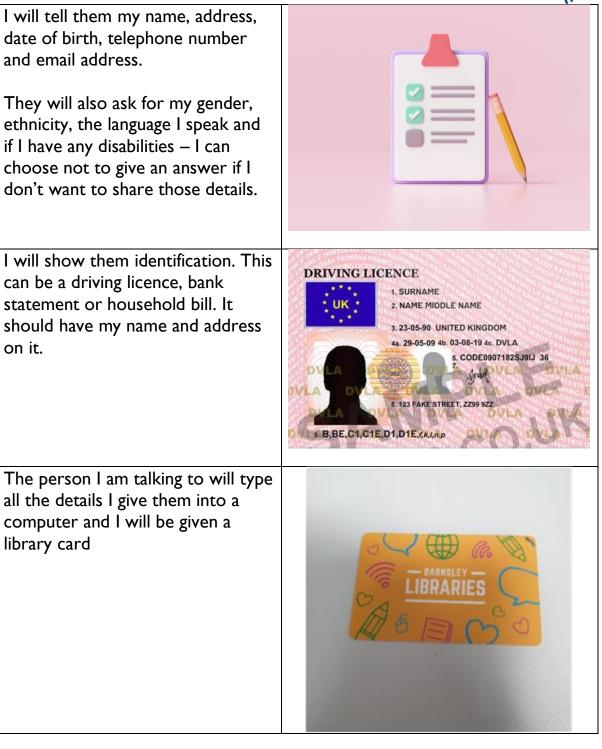

## When I visit the library

Leading & Managing

ARTS COUNCIL ENGLAND

When I have finished I will leave the library.