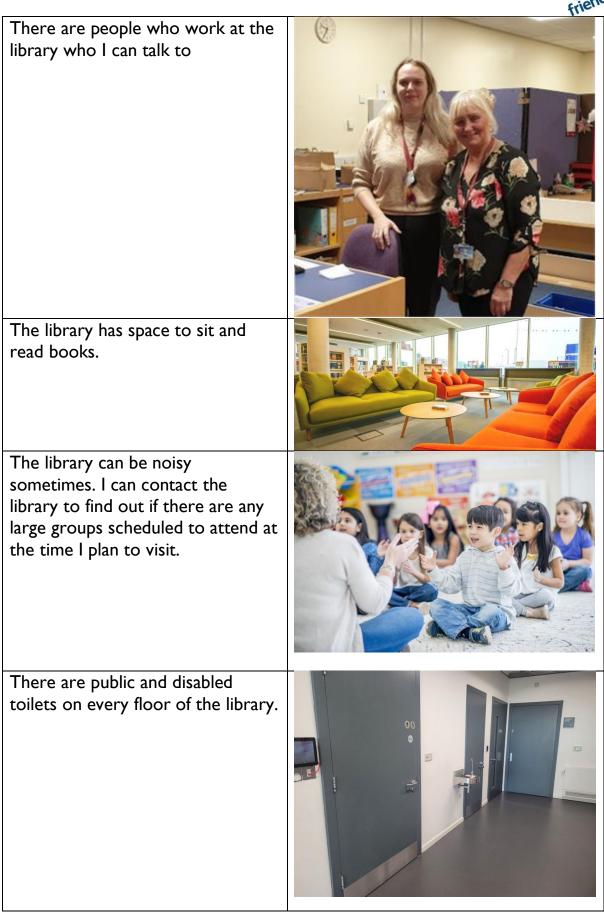

## When I visit the library

Leading & Managing

ARTS COUNCIL ENGLAND

When I have finished I will leave the library.