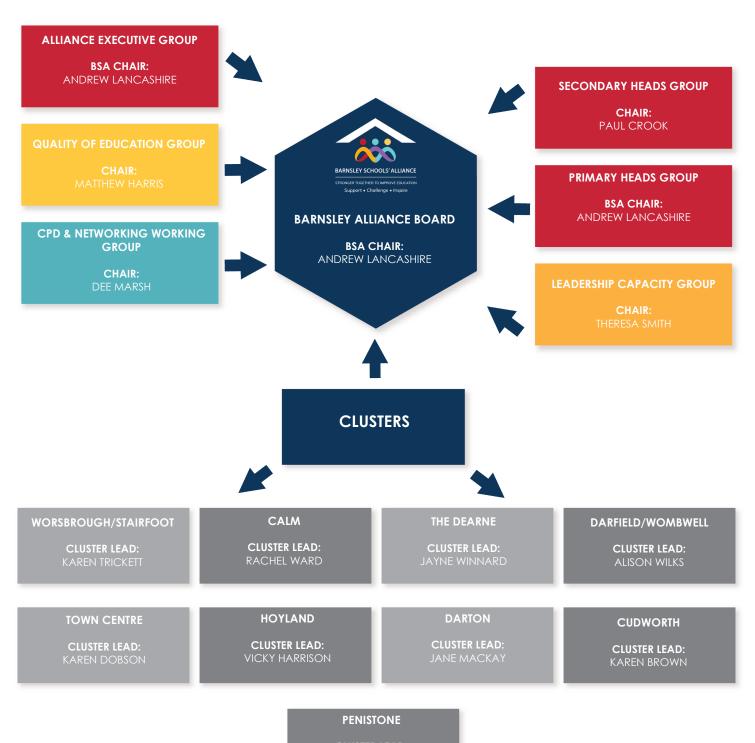

## BARNSLEY SCHOOLS' ALLIANCE GOVERNANCE AND STRUCTURE

## **BARNSLEY SCHOOLS' ALLIANCE BOARD**

CLUSTER LEAD: SIMON TABBNER

## BARNSLEY SCHOOLS' ALLIANCE BOARD MEMBERSHIP

Dean Buckley - Secondary (Co Chair)

Andrew Lancashire - Primary (Co Chair)

Carly Speechley – Executive Director, People

Nina Sleight - Service Director, Education, Early Start and Prevention

Anna Turner - Head of Education and Partnerships

Theresa Smith - Leadership Capacity Group Chair

Matthew Harris - NLE (LA Maintained) / Quality of Education Group Chair

Joanne Bentley - School Evaluation Officer, BMBC

Brian Beal - Interim School Evaluation Officer, BMBC

Councillor Trevor Cave – Education, BMBC

Gerry Wilson - NLE (Academy, ECM)

Tom Banham - NLE (Academy, HCAT)

Dee Marsh - Director, TYKES Teaching Alliance

Jo Twiby - Executive Director, Barnsley and Doncaster Teaching Hub

Thomas Oates - Virtual Head for looked after children

Rachel Ward - CARM Cluster Lead

Gillian Clark - Hoyland Cluster Lead

Simon Tabbner - Penistone Cluster Lead

Karen Dobson - Town Centre Cluster Lead

Alison Wilks - Darfield / Wombwell Cluster Lead

Karen Trickett - Worsbrough / Stairfoot Cluster Lead

Jane MacKay - Darton Cluster Lead

Karen Brown - Cudworth Cluster Lead

Jayne Winnard - Dearne Cluster Lead

Margaret Gostelow - Governor, BGA

Molly Beever - Governor, BGA

Hanna Bailey - Communication and Marketing Manager, BMBC

Bev Bradley - SEND Improvement Officer, BMBC

**Sam Tingle** - Senior EYFS Consultant, BMBC