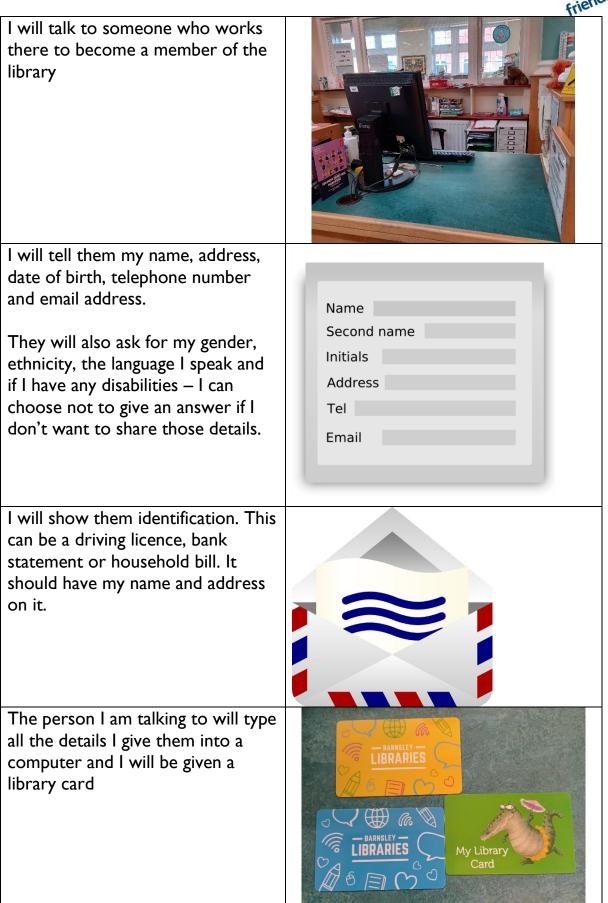

## About the library

There are public and disabled toilets at the library.

| How I become a member of the library                                                                                                                                                                                                                         |               |
|--------------------------------------------------------------------------------------------------------------------------------------------------------------------------------------------------------------------------------------------------------------|---------------|
| I can join the library online ( <u>here</u> )<br>or by visiting the library<br>Whether I join online or in person,<br>I need to bring something with my<br>name and address into the library.<br>This could be a bill, driving licence,<br>or bank statement | <form></form> |
| When I get to the library I will see<br>a desk                                                                                                                                                                                                               | TAY SAFE      |