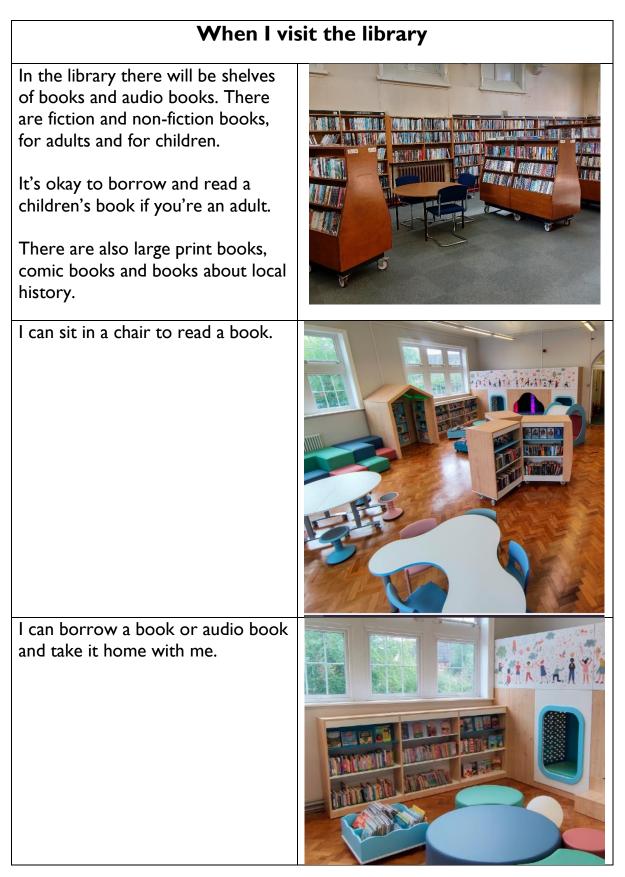

|                                                                                                                                                              | friend |
|--------------------------------------------------------------------------------------------------------------------------------------------------------------|--------|
| If I want to borrow a book I will<br>talk to a member of the library<br>staff.                                                                               |        |
| The staff will scan my library card<br>and scan and stamp the book with<br>a return date and will tell me when<br>I need to bring it back to the<br>library. |        |
| The library also has some computers.                                                                                                                         |        |
| The computers are free to use.                                                                                                                               |        |