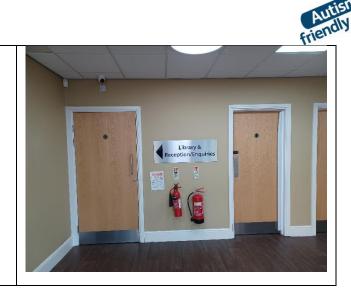

## About the library

There are public and disabled toilets at the library.

| How I become a member of the library                                                                                                                                                                                                                         |               |
|--------------------------------------------------------------------------------------------------------------------------------------------------------------------------------------------------------------------------------------------------------------|---------------|
| I can join the library online ( <u>here</u> )<br>or by visiting the library<br>Whether I join online or in person,<br>I need to bring something with my<br>name and address into the library.<br>This could be a bill, driving licence,<br>or bank statement | <form></form> |
| When I get to the library I will see<br>a desk                                                                                                                                                                                                               | TAY SAFE      |