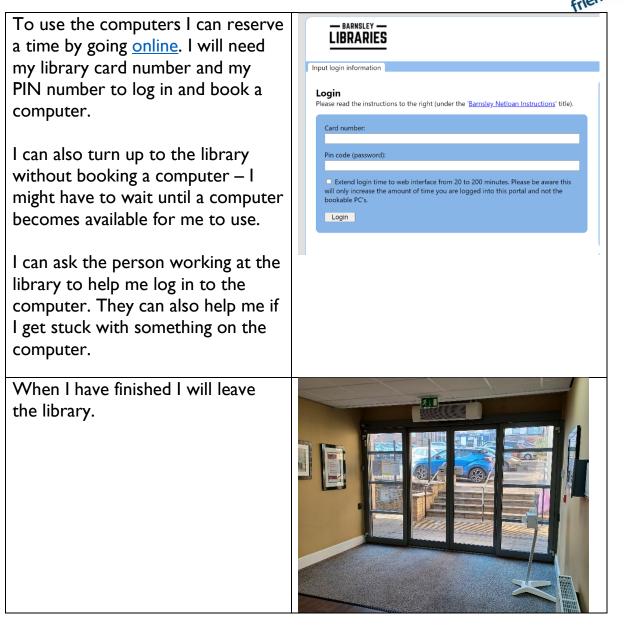

|                                                                                                                                                              | friend |
|--------------------------------------------------------------------------------------------------------------------------------------------------------------|--------|
| If I want to borrow a book I will<br>talk to a member of the library<br>staff.                                                                               |        |
| The staff will scan my library card<br>and scan and stamp the book with<br>a return date and will tell me when<br>I need to bring it back to the<br>library. |        |
| The library also has some computers.                                                                                                                         |        |
| The computers are free to use.                                                                                                                               |        |