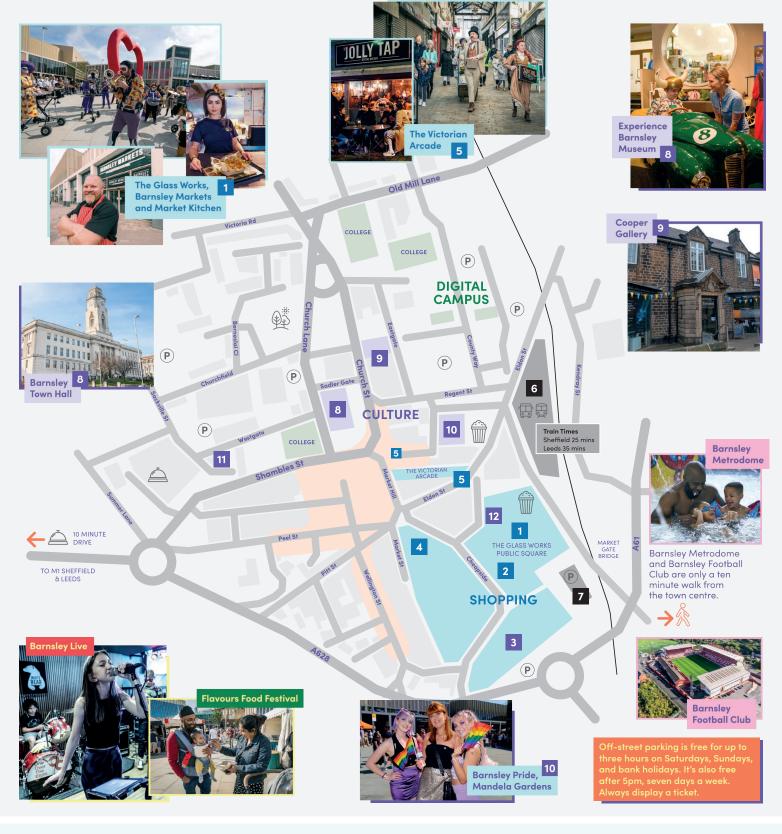

## **BARNSLEY**

## SHOPPING

- 1 The Glass Works Shop, Dine & Play
- 2 Barnsley Markets
- 3 Alhambra Shopping Centre
- 4 Market Street and Cheapside
- 5 The Victorian Arcade and Eldon Street Independent businesses with stunning historical architecture.

#### TRAVE

- 6 Barnsley Interchange bus and train
- 7 The Glass Works car park

## CULTURE

- 8 Experience Barnsley Museum and Town Hall
- 9 The Cooper Gallery
- Barnsley Civic and Mandela Gardens
- 11 Lamproom Theatre
- Library @ the Lightbox

#### NICHTLIEE

Church Street, Market Hill, Peel Street, Shambles Street, Wellington Street and The Victorian Arcade Vibrant restaurants and bars.

## WALKING THE TOWN CENTRE

Barnsley Town Centre is easy to get around on foot. Here are some examples of the approximate walking distance between some of our major attractions.

| The Glass Works (1) to Town Hall (8)   | 10 mins |
|----------------------------------------|---------|
| Interchange (6) to The Glass Works (1) | 5 mins  |
| Alhambra (3) to Cooper Gallery (9)     | 12 mins |
| Experience Barnsley (8) to Civic (10)  | 5 mins  |
| Interchange (6) to Town Hall (8)       | 8 mins  |
| Car park (7) to Town Hall (8)          | 12 mins |

#### KEY

Hotel

Cinema

Bus & train station

Peace gardens