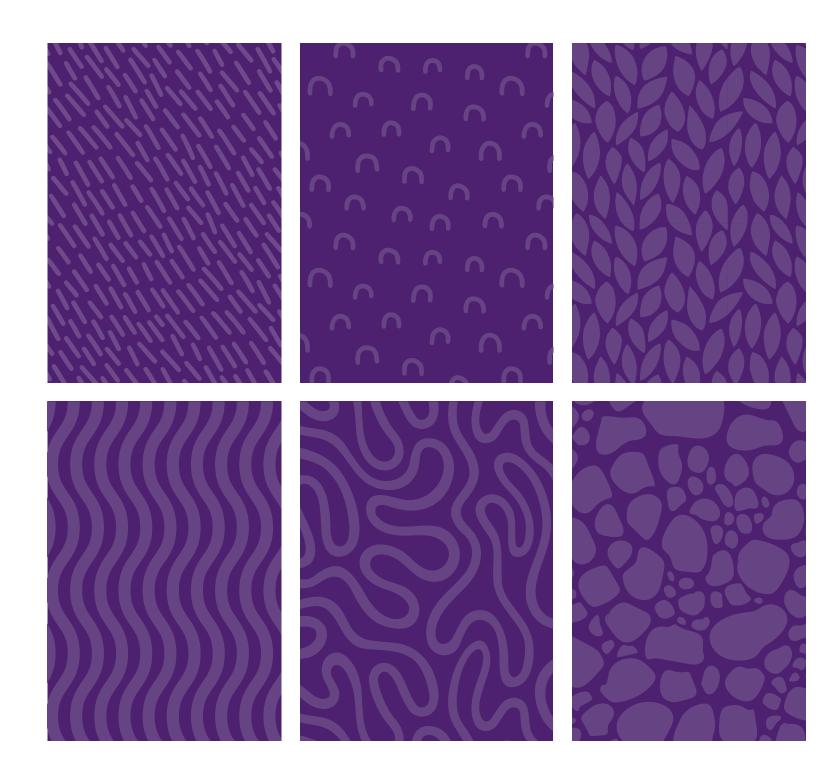

### **Shapes**

Energetic, natural patterns can be used as backgrounds across design.