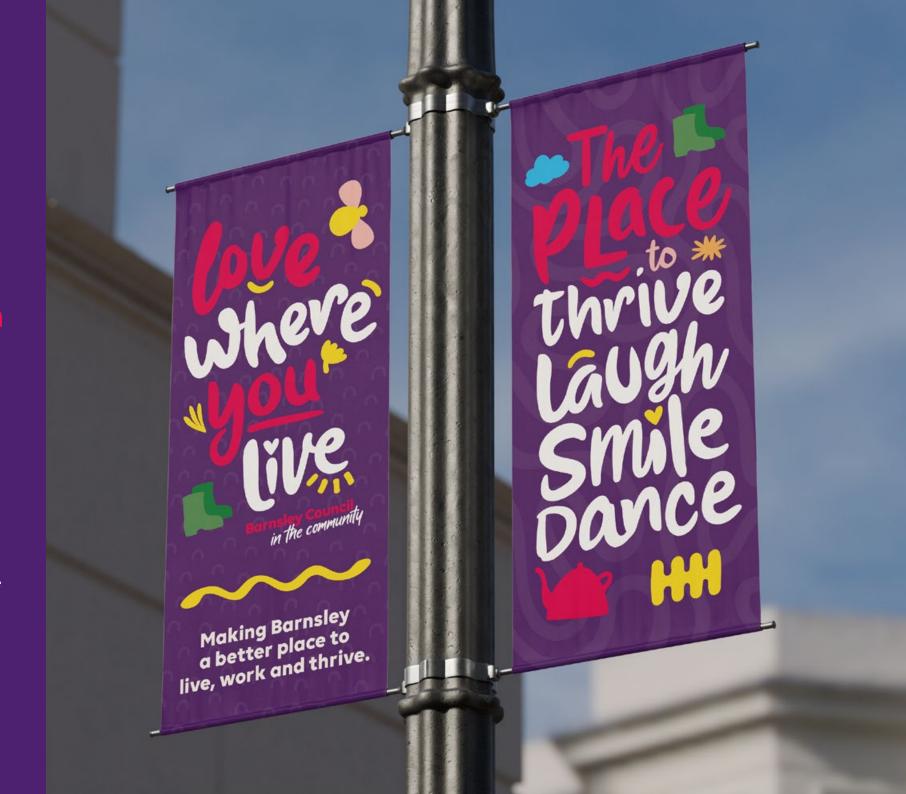

## Application example

Designs should be bright and lively, incorporating the illustrations to create a community feel.